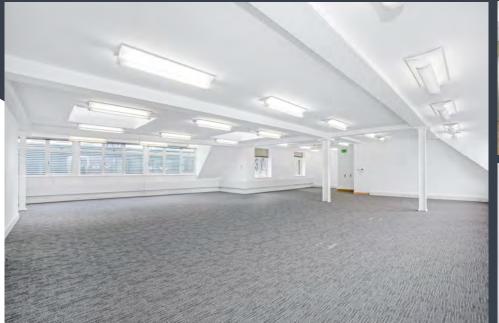

#### **OVERVIEW**

Ideally located just off Regent Street within close proximity to both Oxford Circus and Piccadilly Circus tube stations.

This bright floor on Heddon Street offers an open plan configuration with fitted kitchen, boardroom and meeting room and benefits from excellent natural light, direct lift access, airconditioning and great views.

#### **FEATURES**

- Newly refurbished
- Fitted boardroom and meeting room
- Fitted kitchen
- Air conditioning
- Direct lift access
- Discounted access to boardroom at One Heddon Street