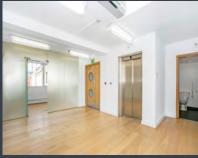

#### **OVERVIEW**

Ideally located just off Regent Street within close proximity to both Oxford Circus and Piccadilly Circus tube stations.

This bright floor on Heddon Street offers an open plan configuration with fitted kitchen, boardroom and meeting room and benefits from excellent natural light, direct lift access, airconditioning and great views.

#### **FEATURES**

- Newly refurbished
- Fitted boardroom and meeting room
- Fitted kitchen
- Air conditioning
- Direct lift access
- Discounted access to boardroom at One Heddon Street