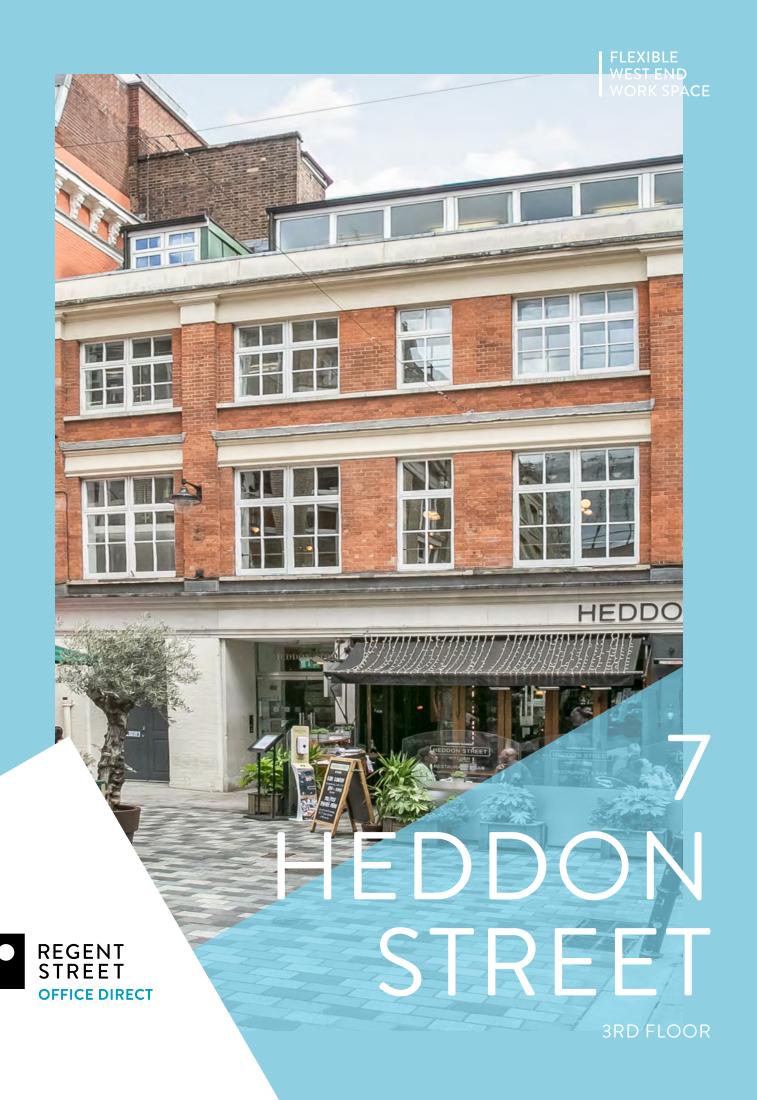

# 7 HEDDON STREET

### 3RD FLOOR, 2,069 SQ FT







#### **OVERVIEW**

Ideally located just off Regent Street within close proximity to both Oxford Circus and Piccadilly Circus tube stations.

This bright floor on Heddon Street offers an open plan configuration with fitted kitchen, boardroom and meeting room and benefits from excellent natural light, direct lift access, airconditioning and great views.

A fantastic opportunity to be in the heart of Heddon Street, known for its tranquil settings filled with restaurants and bars away from the hustle of Regent Street.

#### **FEATURES**

- Newly refurbished
- Fitted boardroom and meeting room
- Fitted kitchen
- Air conditioning
- Direct lift access
- Discounted access to boardroom at One Heddon Street

#### **OUR TERMS**

LEASE LENGTH:

3