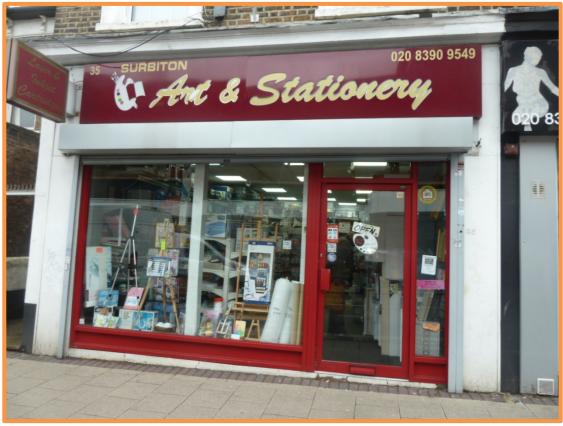

## Location

The shop is situated in a prominent trading position on Victoria Road in Surbiton Town Centre. Nearby traders include Sainsbury's, Nationwide, Superdrug and Mailboxes etc.

**LOCATION:** The shop is situated in a prime trading position in Surbiton Town Centre fronting the

main shopping thoroughfare of Victoria Road. Nearby traders include Sainsbury's,

Nationwide, Mailboxes and Superdrug.

**DESCRIPTION:** A retail shop premises arranged over ground and lower ground floors with modern

display window frontage.

The shop provides the following dimensions and Net Internal Floor Areas:

Gross Frontage - 18' 10" (5.73m)

Features include:

- \* Attractive metal framed and glazed display window frontage.
- Prominent illuminated shop fascia sign.
- Security shutters to frontage.
- \* Rear parking space (allocated on first come first served basis).
- Small washroom and kitchenette facilities.
- Suspended ceilings with diffused lighting to retail area.
- \* Rear of lower ground floor suitable for additional sales space.