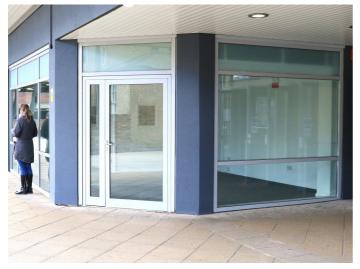

# KIOSK 1 BAYTREE CENTRE, BRENTWOOD, ESSEX, CM14 4BX

# **RETAIL/B1 UNIT TO LET**

 $506 \text{ sq.ft} (47.01 \text{ m}^2)$ 

# Accommodation

Ground floor corner unit with high visibility and ample natural light. Approximate areas and dimensions are as follows:

| Gross Frontage  | 10'8" ( 3.25 m )                   |
|-----------------|------------------------------------|
| Splay Frontage  | 8'1" ( 2.46 m )                    |
| Return Frontage | 17'4" ( 5.28 m )                   |
| Internal Width  | 16'8" ( 5.08 m )                   |
| Retail Depth    | 33'2" ( 10.11 m )                  |
| Sales Area      | 506 sq.ft ( 47.01 m <sup>2</sup> ) |
|                 |                                    |