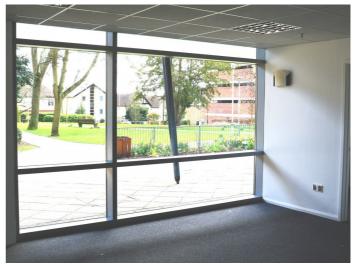

# Accommodation

Ground floor corner unit with high visibility and ample natural light. Approximate areas and dimensions are as follows:

| Gross Frontage  | 10'8" ( 3.25 m )                   |
|-----------------|------------------------------------|
| Splay Frontage  | 8'1" ( 2.46 m )                    |
| Return Frontage | 17'4" ( 5.28 m )                   |
| Internal Width  | 16'8" ( 5.08 m )                   |
| Retail Depth    | 33'2" ( 10.11 m )                  |
| Sales Area      | 506 sq.ft ( 47.01 m <sup>2</sup> ) |
|                 |                                    |