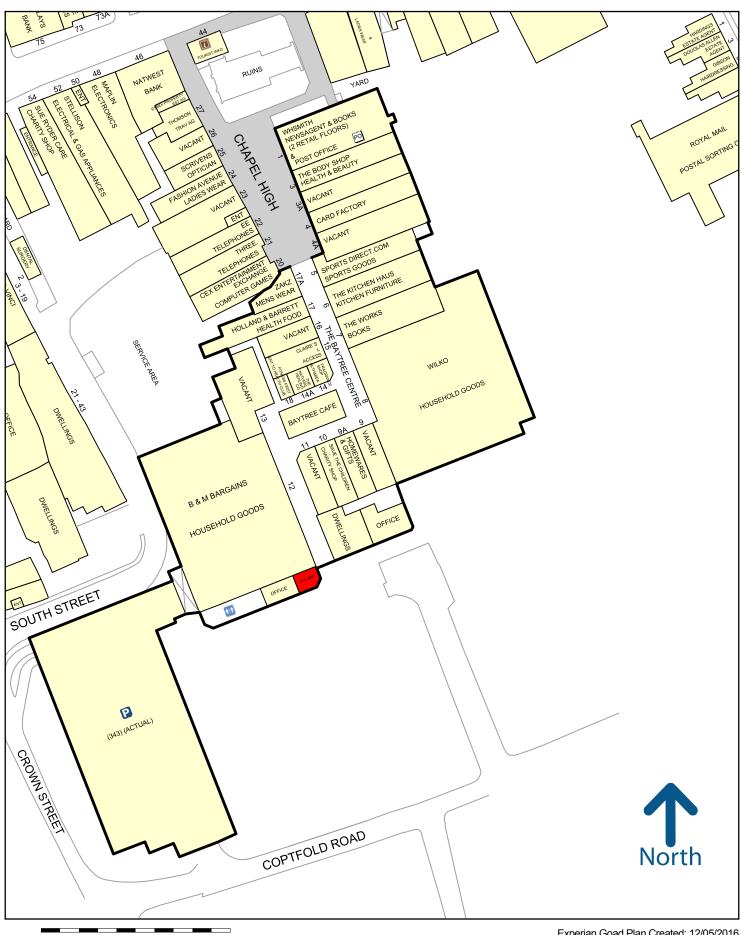

#### Location

The subject property is conveniently located to the rear of the Baytree Shopping Centre. The centre is anchored by Wilkinson, WH Smith and Sports Direct. Other retailers in the scheme include Card Factory, Body Shop, Holland & Barrett, Claire's Accessories and CEX.

Experian Goad Plan Created: 12/05/2016 Created By: Mass and Co

50 metres