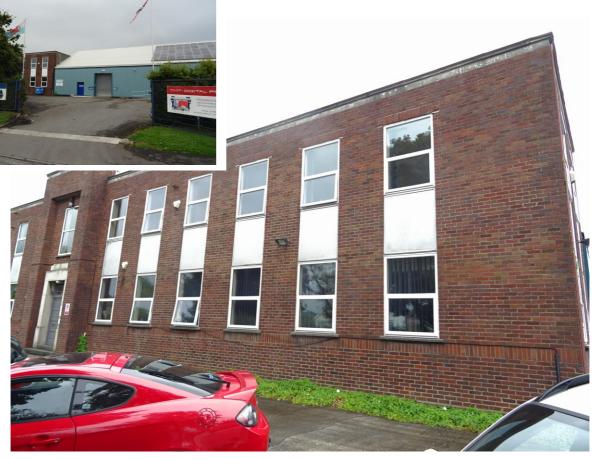

#### **LOCATION**

The offices are located along Ystrad Road in Fforestfach on the popular Swansea West Business Park. The park houses a mix of industrial, distribution and trade counter occupiers.

The property is located approximately four miles to the north west of Swansea city centre and three miles from junction 47 of the M4 motorway.

#### **DESCRIPTION**

The property is split into four separate offices which are accessed via a communal hallway/staircase. The office suite has its own secure entry and intercom system.

This suite comprises four rooms accessed off an internal corridor. There is a communal kitchen and WC facilities. The offices benefit from double glazed windows and wall mounted radiators. There is ample car parking on site.