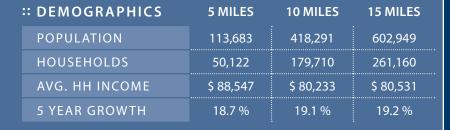

#### **# PROPERTY HIGHLIGHTS**

The Shoppes is part of the University Town Center collection of properties that total over 4 million square feet and generate more than 1 billion in annual sales. Strategically located right off I-75 (Exit 213) along University Parkway, the collective sites form the area's dominant shopping and dining destination and serve a 15-mile trade area population of over 600,000 residents. This premier mixed-use destination on the border of Sarasota and Manatee county features 850,000 sf of office space, 550 hotel rooms, 1,750 apartments, 250+ specialty shops and 80+ restaurants. Top national brands within UTC include Apple, Louis Vuitton, Target, Home Depot, Marshalls, HomeGoods, TJ Maxx, Dick's Sporting Goods, Best Buy, PGA TOUR Superstore, Barnes & Noble, LA Fitness, The Cheesecake Factory, Starbucks, Chick-fil-A and Shake Shack.