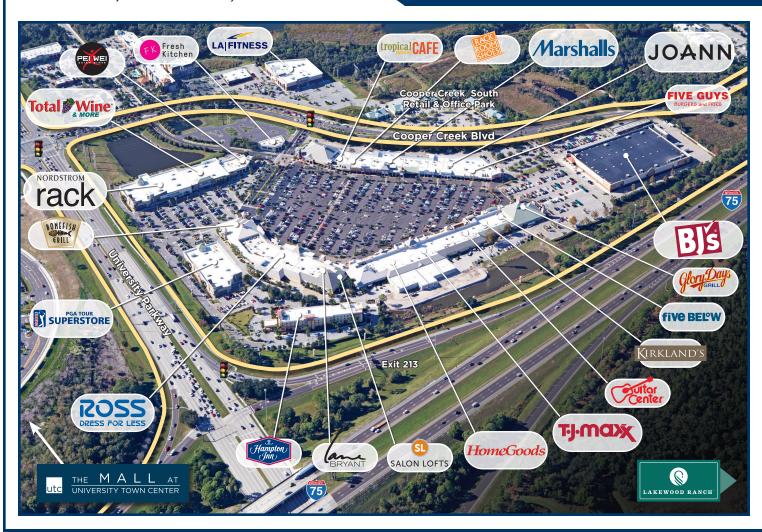

#### **# PROPERTY HIGHLIGHTS**

The Shoppes is part of the University Town Center collection of properties that total over 4 million square feet and generate more than 1 billion in annual sales. Strategically located right off I-75 (Exit 213) along University Parkway, the collective sites form the area's dominant shopping and dining destination and serve a 15-mile trade area population of over 600,000 residents. This premier mixed-use destination on the border of Sarasota and Manatee county features 850,000 sf of office space, 550 hotel rooms, 1,750 apartments, 250+ specialty shops and 80+ restaurants. Top national brands within UTC include Apple, Louis Vuitton, Target, Home Depot, Marshalls, HomeGoods, TJ Maxx, Dick's Sporting Goods, Best Buy, PGA TOUR Superstore, Barnes & Noble, LA Fitness, The Cheesecake Factory, Starbucks, Chick-fil-A and Shake Shack.

#### **:: KEY TENANTS**

**2005** 

rack

T-J-MODX

Marshalls HomeGoods Total Wine

JOANN