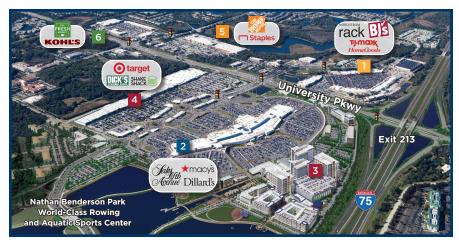

## UNIVERSITY TOWN CENTER

- THE **SHOPPES** AT UTC
- 2 THE MALL AT UTC
- THE **EAST DISTRICT** AT UTC
- THE WEST DISTRICT AT UTC
- THE **SQUARE** AT UTC
- THE MARKET AT UTC

#### **# PROPERTY HIGHLIGHTS**

The Shoppes is part of the University Town Center collection of properties that total over 4 million square feet and generate more than 1 billion in annual sales. Strategically located right off I-75 (Exit 213) along University Parkway, the collective sites form the area's dominant shopping and dining destination and serve a 15-mile trade area population of over 600,000 residents. This premier mixed-use destination on the border of Sarasota and Manatee county features 850,000 sf of office space, 550 hotel rooms, 1,750 apartments, 250+ specialty shops and 80+ restaurants. Top national brands within UTC include Apple, Louis Vuitton, Target, Home Depot, Marshalls, HomeGoods, TJ Maxx, Dick's Sporting Goods, Best Buy, PGA TOUR Superstore, Barnes & Noble, LA Fitness, The Cheesecake Factory, Starbucks, Chick-fil-A and Shake Shack.