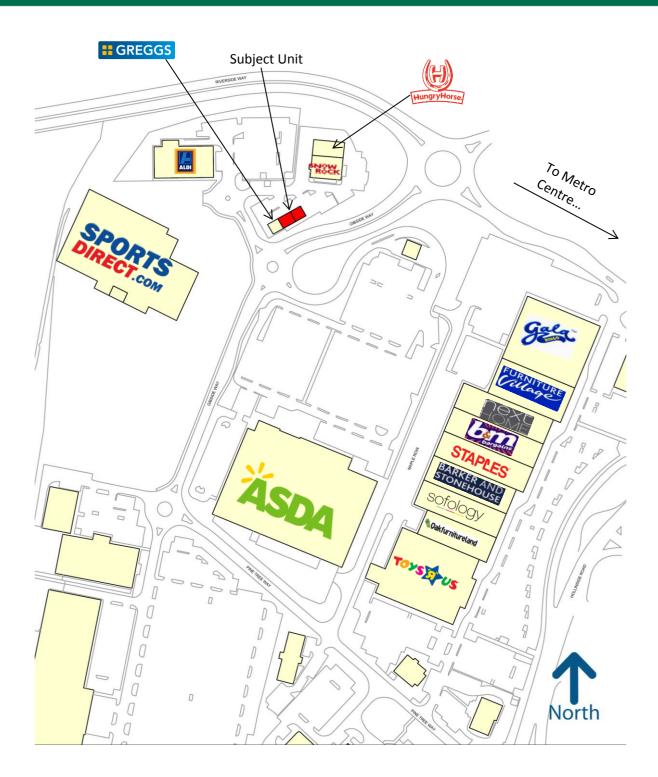

# Location

The property is located within the Gibside way retail park in Gateshead. The location is a dominant shopping destination in the North East of England, adjacent to the **Metrocentre**, **Ikea** and **Asda** and surrounded by various other national occupiers including **Greggs**, **Snow & Rock**, **Hungry Horse and Sports Direct.** 