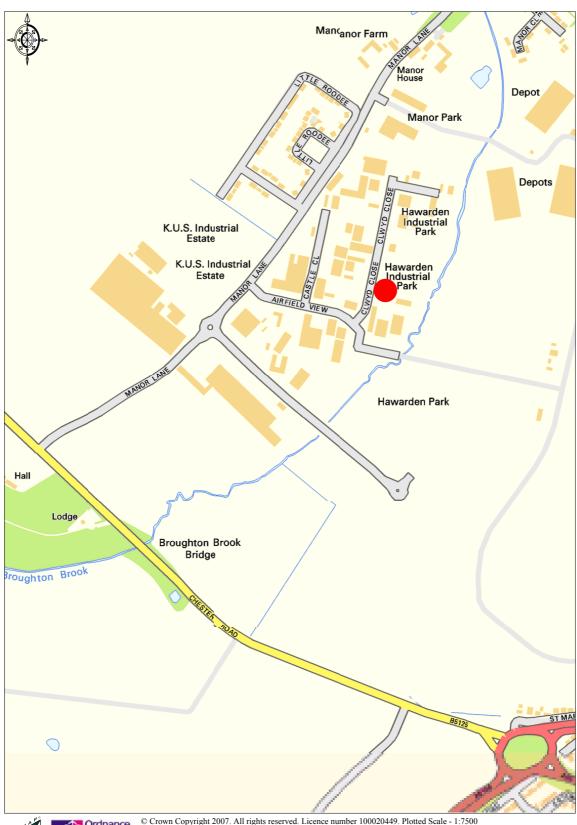

## Re: Hawarden - Clwyd Close

I have pleasure in attaching herewith a site plan and location plan for a development plot of approximately 1 acre situated on Clwyd Close on the Hawarden Industrial Park, Hawarden, Flintshire.

## Clywd Close Hawarden Industrial Park Hawarden

© Crown Copyright 2007. All rights reserved. Licence number 100020449. Plotted Scale - 1:7500

For Identification **Purposes Only** 