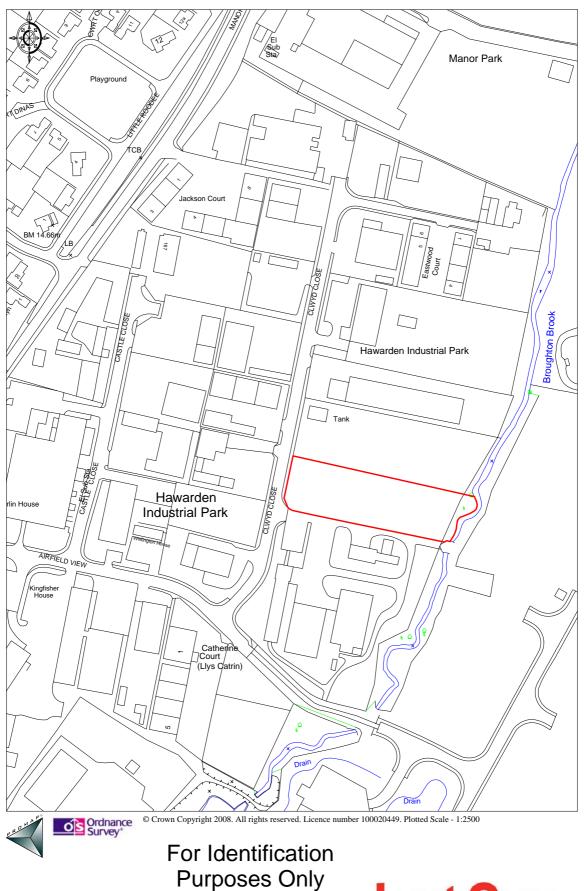

## Re: Hawarden - Clwyd Close

I have pleasure in attaching herewith a site plan and location plan for a development plot of approximately 1 acre situated on Clwyd Close on the Hawarden Industrial Park, Hawarden, Flintshire.

The site is currently part of a larger manufacturing complex but is surplus to requirements, and lends itself to redevelopment for light industrial / business units.

On behalf of our clients we are instructed to seek offers in the region of £250,000 for the benefit of the freehold interest.

## Clywd Close Hawarden Industrial Park