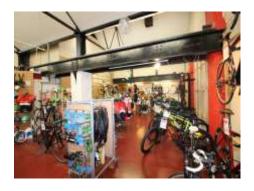

#### Description

The property comprises a former warehouse premises that has been converted to provide warehousing and storage at ground level with trade counter and upper retail area and ancillary storage / office space.

#### Accommodation

Total (GIA) 4,413 ft<sup>2</sup> (410.04 m<sup>2</sup>) approx.