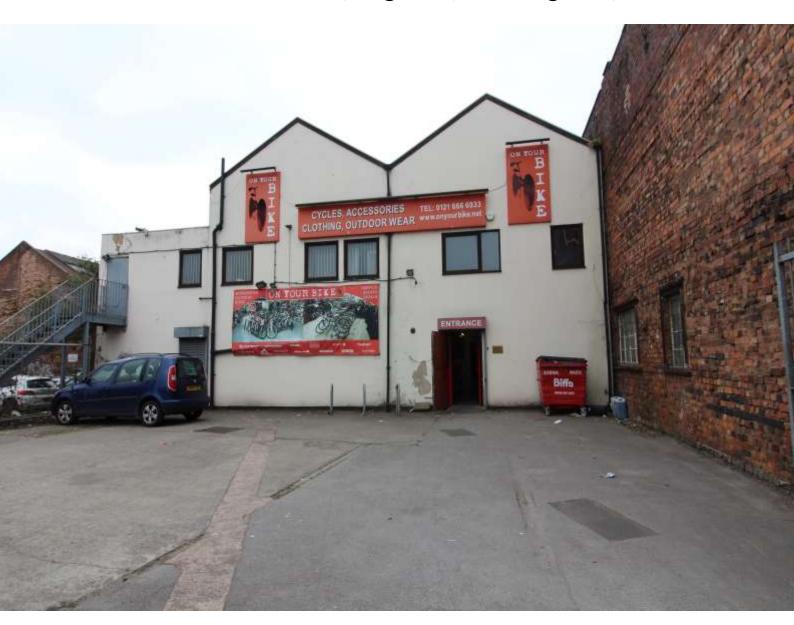

#### Location

The property is situated on Bradford Street close to the junction with Rea Street in the Digbeth area of Birmingham.

The building lies approximately 1 mile east of Birmingham City Centre and is within walking distance to the Bull Ring Shopping Centre.

#### Description

The property comprises a former warehouse premises that has been converted to provide warehousing and storage at ground level with trade counter and upper retail area and ancillary storage / office space.

Externally the property benefits from an enclosed car parking area with gated access off Bradford Street.