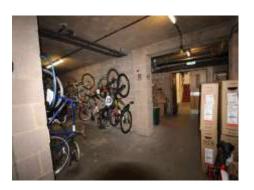

#### Description

The property comprises a former warehouse premises that has been converted to provide warehousing and storage at ground level with trade counter and upper retail area and ancillary storage / office space.

#### Accommodation

Total (GIA) 4,413 ft<sup>2</sup> (410.04 m<sup>2</sup>) approx.