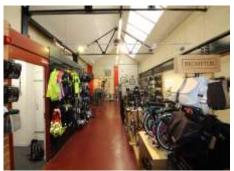

#### Description

The property comprises a former warehouse premises that has been converted to provide warehousing and storage at ground level with trade counter and upper retail area and ancillary storage / office space.

#### Accommodation

Total (GIA) 4,413 ft<sup>2</sup> (410.04 m<sup>2</sup>) approx.