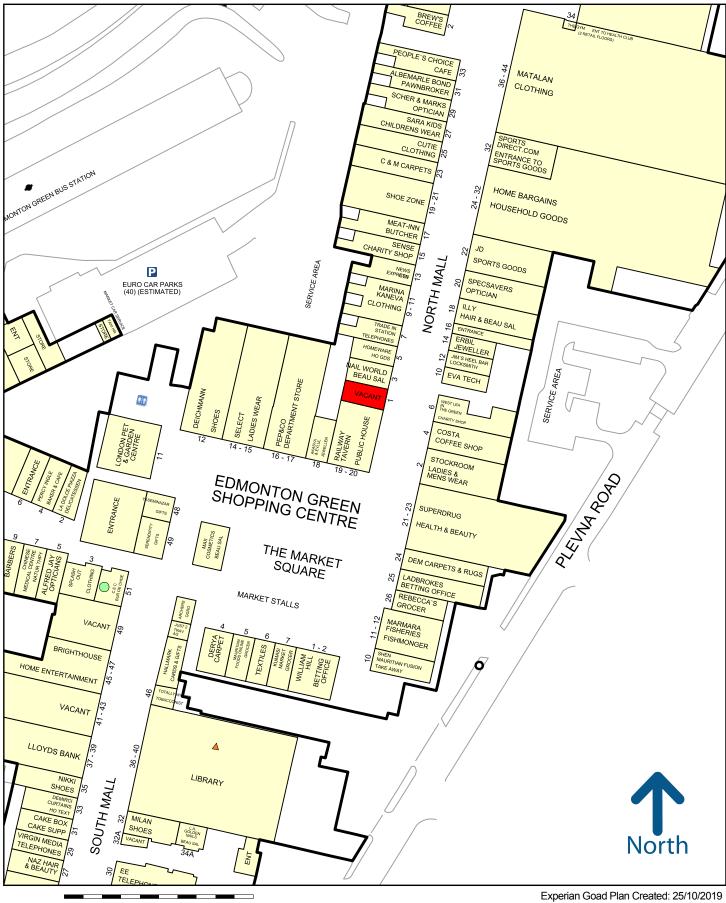

The subject premises are situated in the North Mall adjacent to Nail World, and The Railway Tavern. Other nearby retailers include Specsavers, Costa, Superdrug and Pep & Co

The scheme boasts a weekly footfall of over 220,000.

50 metres

Created By: MMX Retail

Copyright and confidentiality Experian, 2019. © Crown copyright and database rights 2019. OS 100019885