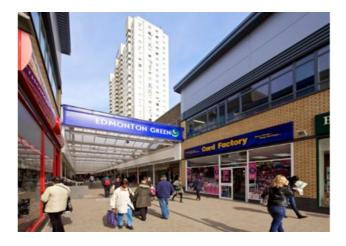

### LOCATION

Edmonton Green Shopping Centre comprises approximately 450,000 sq ft of retail and leisure floor space, anchored by Asda and with other retailers including **Matalan**, **Boots**, **Deichmann**, **JD Sports** and **Superdrug** amongst others.

The subject premises are situated in the North Mall adjacent to Nail World, and The Railway Tavern. Other nearby retailers include Specsavers, Costa, Superdrug and Pep & Co

The scheme boasts a weekly footfall of over 220,000.