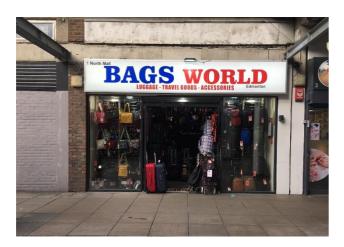

# EDMONTON GREEN 1 North Mall, Edmonton Green Shopping Centre

The subject premises are situated in the North Mall adjacent to Nail World, and The Railway Tavern. Other nearby retailers include Specsavers, Costa, Superdrug and Pep & Co

The scheme boasts a weekly footfall of over 220,000.