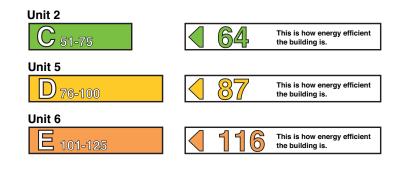

## **VOTEC CENTRE**

HAMBRIDGE LANE | NEWBURY | RG14 5TN

| Availability                     |                |                                |                             |
|----------------------------------|----------------|--------------------------------|-----------------------------|
| Unit 2a - Ground Floor           |                |                                |                             |
| Size                             | Rent Per Annum | Business Rates Payable<br>2013 | Service Charge Payable 2013 |
| 3,860 sq ft                      | £31,000        | £4.25 per sq ft pa             | £2.41 per sq ft pa          |
| Unit 2c - First Floor            |                |                                |                             |
| Size                             | Rent Per Annum | Business Rates Payable<br>2013 | Service Charge Payable 2013 |
| 1,280 sq ft                      | £12,000        | £4.52 per sq ft pa             | £2.71 per sq ft pa          |
| Unit 5 - Ground and First Floors |                |                                |                             |
| Size                             | Rent Per Annum | Business Rates Payable<br>2013 | Service Charge Payable 2013 |
| 5,710 sq ft                      | £45,700        | £3.21 per sq ft pa             | £1.02 per sq ft pa          |
| Unit 6 - Ground Floor            |                |                                |                             |
| Size                             | Rent Per Annum | Business Rates Payable<br>2013 | Service Charge Payable 2013 |
| 2,231 sq ft                      | £20,050        | £4.64 per sq ft pa             | £4.36 per sq ft pa          |