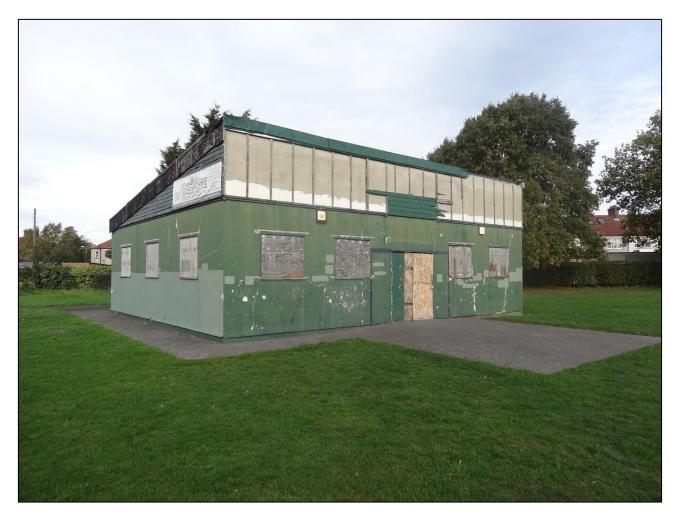

#### DESCRIPTION

The subject property comprises a detached single storey former sports pavilion comprising a main hall area with two kitchen areas off, a single storeroom, ladies/gents and disabled WCs.

#### AMENITIES

- Detached purpose built pavilion
- Large dedicated external area
- Good sized hall with 2 kitchens
- Male, female and disabled WCs
- Leisure use

#### USE

Last used as a children's nursery. Interested parties are to satisfy themselves that the property is suitable for their proposed use.