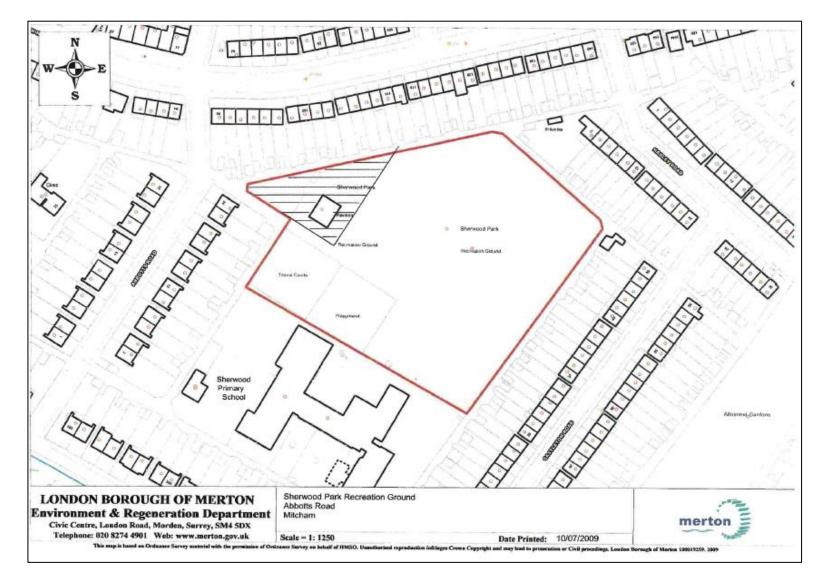

Externally, an exclusive area to be included. The boundaries are to be agreed and the tenant will be required to fence to the landlord's requirements.

## PAVILION, SHERWOOD PARK RECREATION GROUND, ABBOTTS ROAD, MITCHAM CR4 1JP

LOCATION PLAN

SITE PLAN

#### <u>NOTE</u>

Hatched area only to be demised. Exact boundaries to be agreed. For identification purposes only. Red line shows the entire Sherwood Park Recreation Ground. **This letting does NOT comprise the red lined area.**