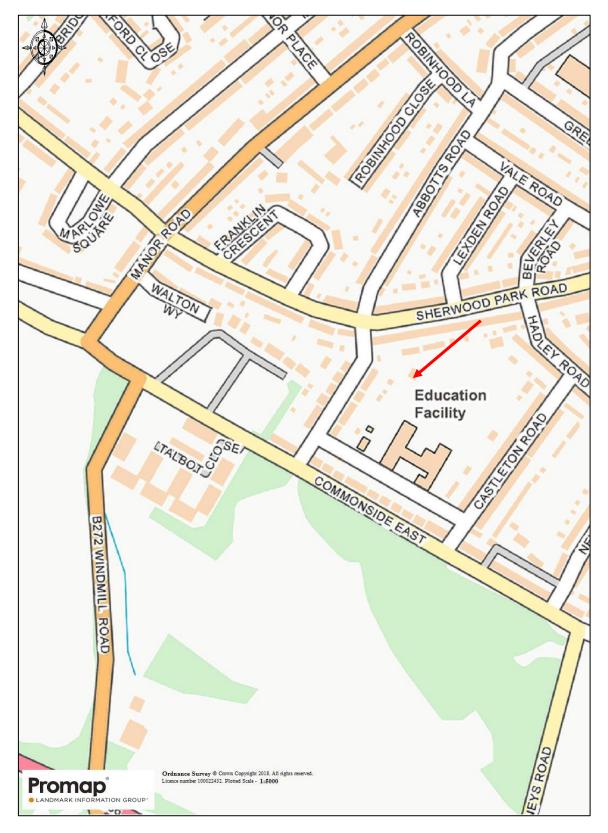

#### LOCATION

The property is located within Sherwood Park Recreation Ground, with pedestrian access via Abbotts Road.

Mitcham town centre is and the A23 (London Road) are just over a mile from the property, whilst Mitcham Eastfields Train station is just under a mile.

## PAVILION, SHERWOOD PARK RECREATION GROUND, ABBOTTS ROAD, MITCHAM CR4 1JP

LOCATION PLAN

SITE PLAN