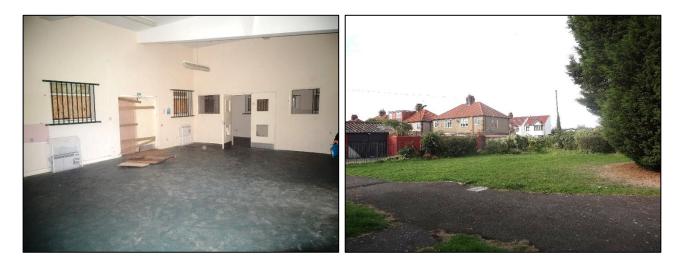

#### DESCRIPTION

The subject property comprises a detached single storey former sports pavilion comprising a main hall area with two kitchen areas off, a single storeroom, ladies/gents and disabled WCs.

Externally, an exclusive area to be included. The boundaries are to be agreed and the tenant will be required to fence to the landlord's requirements.

#### AMENITIES

- Detached purpose built pavilion
- Large dedicated external area
- Good sized hall with 2 kitchens
- Male, female and disabled WCs
- Leisure use