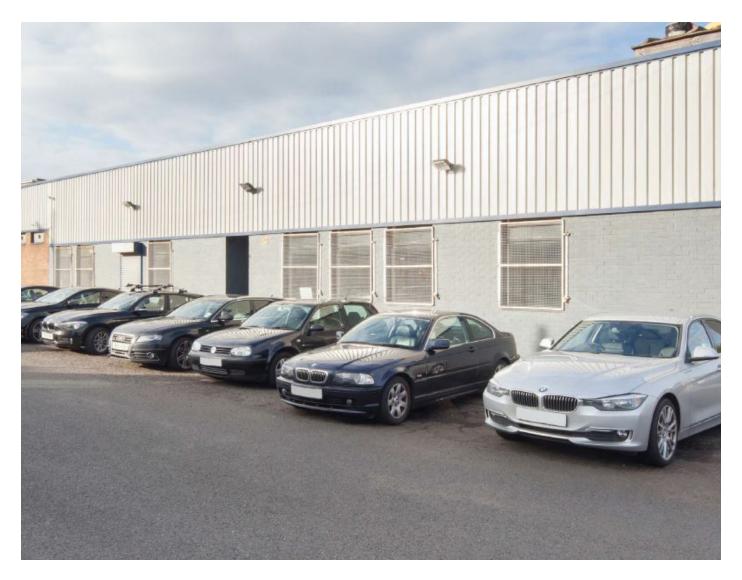

## **Description**

The subjects comprise of a terrace of 5 steel portal frame industrial units with integral offices. The units vary in height between 5 and 6 meters, and each benefits from its own roller access door, internal WC and kitchen facilities.