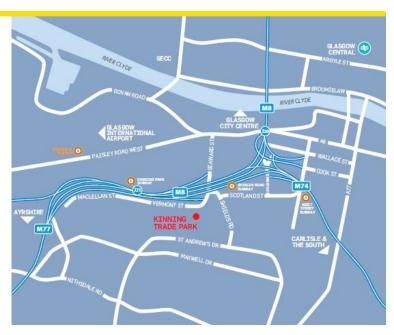

#### Location

Kinning Trade Park stands adjacent to Junction 22 of the M8, M77 and M74 intersections. The estate offers excellent prominence and access to the countries key road networks. Glasgow Airport is 7 miles west of the property and accessed at Junction 28 of the M8. Glasgow City Centre is located two miles to the north west of the premises. The property is within close proximity to Shields Road subway station.

Directly opposite Kinning Trade Park is Centurion Business Park. Nearby occupiers include Amec Foster Wheeler, Smurfit Kappa, Trespass and Clyde Importers.