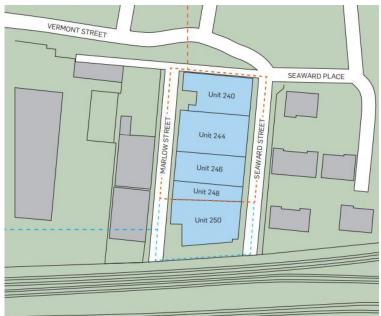

### Accommodation

We have measured the vacant units on a Gross Internal Basis in conjunction with the 6th edition of the RICS Code of Measurement. The available accommodation is as follows:

|                  | SQ FT | SQ M   | EPC<br>RATING | RATEABLE VALUE<br>(2017) |
|------------------|-------|--------|---------------|--------------------------|
| Unit 240         | 9,963 | 925.58 | С             | £32,750                  |
| Unit 244 (Front) | 5,018 | 466.18 | F             | £15,800                  |
| Unit 246         | 8,173 | 759.29 | С             | £29,000                  |