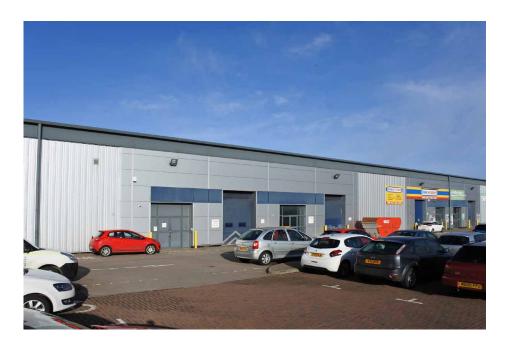

# Description

The property comprises a mid-terraced modern industrial/trade premises which is of steel portal frame construction with insulated wall and roof cladding. The roof is inset with translucent panels which provides a good level of natural lighting within. The minimum eaves height is 6m and there are two roller shutter doors and separate pedestrian access doors.

There are two roller shutter vehicle entrance doors and vehicle circulation space to the front of the unit.