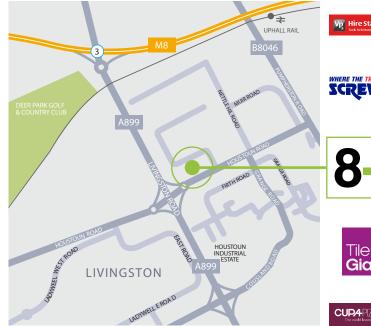

The location is prominently situated looking onto Houstoun Road within Houstoun Industrial Estate which is within 2 minutes' drive of Junction 3 of the M8 (Edinburgh – Glasgow) motorway.

At the back of Shairps Business Park is the Wyman Gordon manufacturing facility which is one of the biggest and most recognisable buildings in Livingston.

## Location

Shairps Business Park is the premier trade location in West Lothian and is home to J & W Carpets, Tile Giant, Screwfix, CUPA Natural Materials, Burton Roofing Merchants, PPG Paints, Tool Station and Hire Station to name just a few.