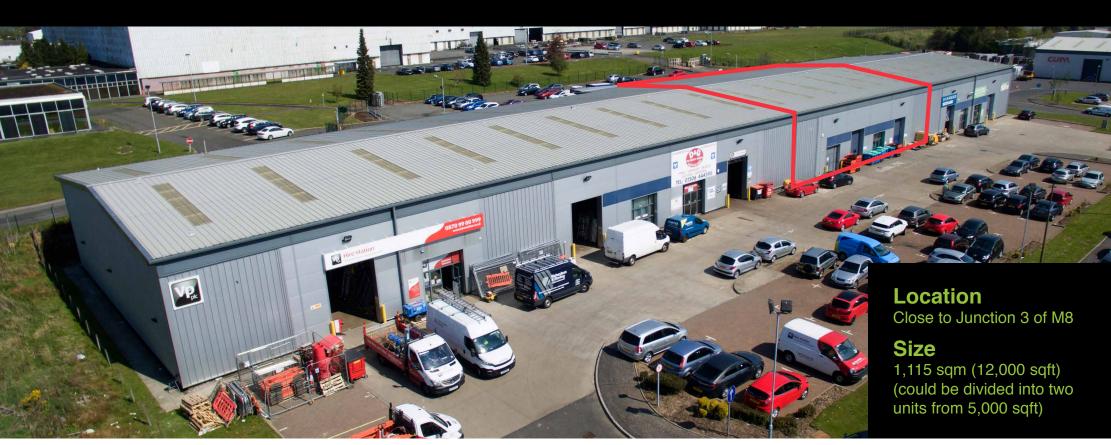

# TO LET

Trade or Industrial Premises (5,000 – 12,000 sq ft with offices)

8-9 Shairps Business Park New Houstoun, Livingston, West Lothian EH54 5BZ

Adjoining occupiers include

The unit is currently arranged as a single unit of 1,115 sqm (12,000 sqft) which includes the existing first floor office accommodation. The unit could be divided to provide accommodation from 465 sqm (5,000 sqft).

The location is prominently situated looking onto Houstoun Road within Houstoun Industrial Estate which is within 2 minutes' drive of Junction 3 of the M8 (Edinburgh – Glasgow) motorway.

At the back of Shairps Business Park is the Wyman Gordon manufacturing facility which is one of the biggest and most recognisable buildings in Livingston.