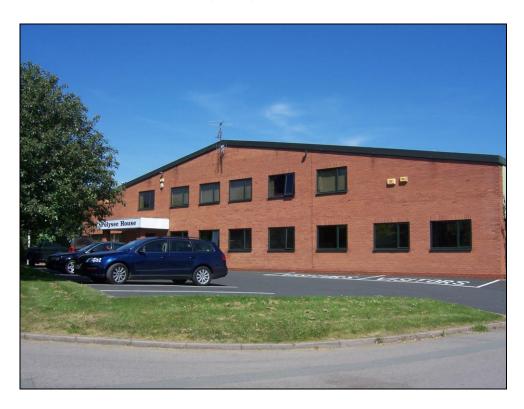

# **Description:**

Polysec House is a purpose built two storey office block located at the entrance to Blackpole Trading Estate West, Worcester.

The suites are fully carpeted, with partial air conditioned and benefit from UPVC double glazed windows and on site car parking.