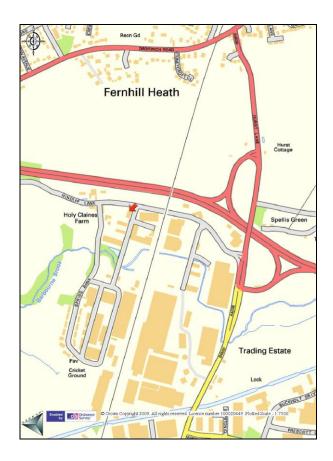

#### Location:

Polysec House is located approximately 2 miles to the north of Worcester City Centre, accessed from Hindlip Lane, just off the Blackpole Road, which links directly to the A449 and Junction 6 of the M5 motorway. The property therefore, benefits from first class accessibility to the road and motorway networks.