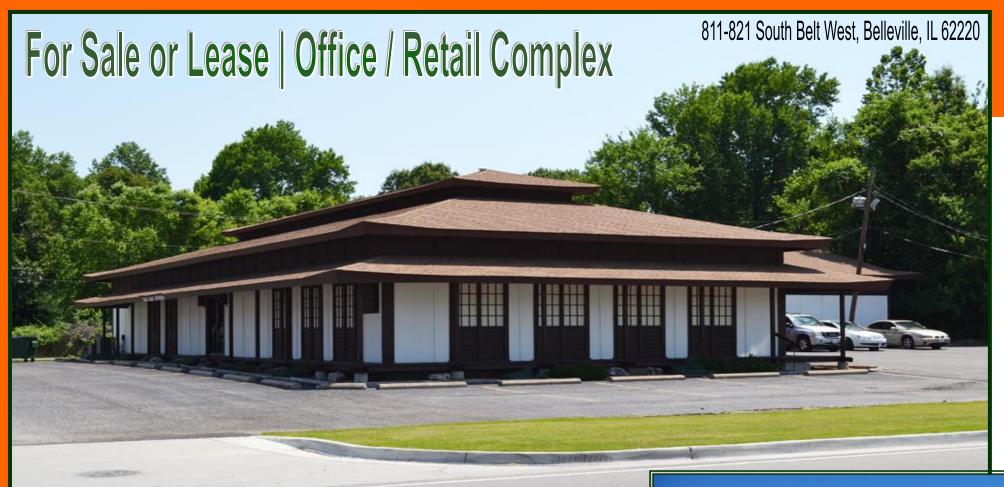

3 Building - Office / Retail Complex totaling 11,645 SF available for Sale

 2,725 SF Office Space for Lease – join tenants Studio 21, Nail Craze and Detail Solutions

Located on Route 13 (6,500 ADT) with easy access to Hwy 15 (25,700 ADT)

Reduced Sale Price: \$499,000

Lease Rate: \$9.00 per SF, NNN

1173 Fortune Blvd. Shiloh, IL 62269 Office (618) 277-4400 Fax (618) 277-4407

Gregg Butler C: 618.792-5051

GreggB@barbermurphy.com

# 1173 Fortune Boulevard, Shiloh, IL 62269 Office (618) 277-4400 Fax (618)277-4407 <a href="https://www.barbermurphy.com">www.barbermurphy.com</a>

Office 4,845 SF

Far East 817-819-821 South Belt West Belleville, IL 62220