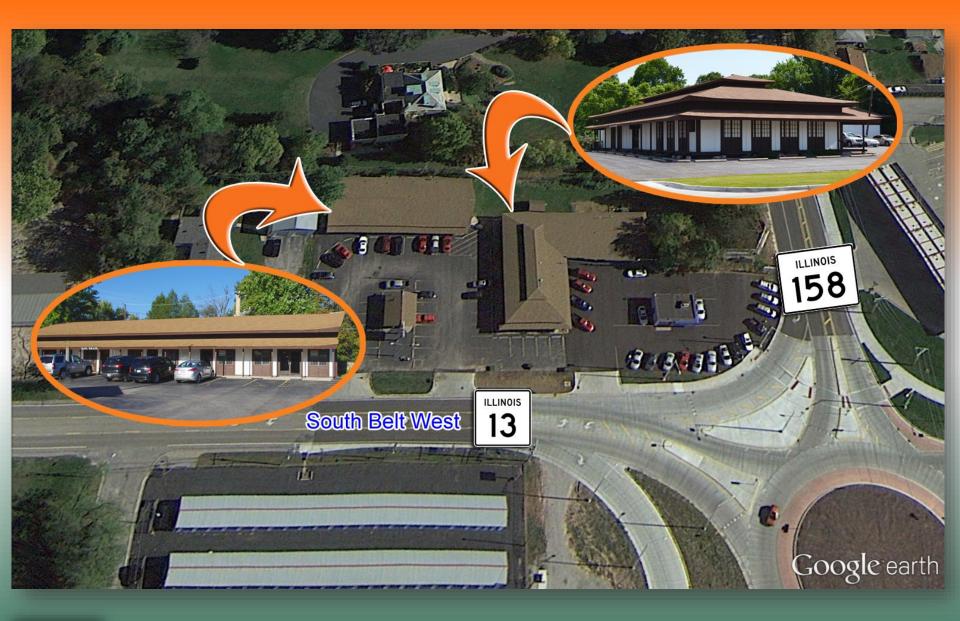

## **Comments**

Building 1 - 6,800 SF Office/Retail Space, Currently Leased. Building 2 - 4,845 SF Office/Retail Building of which 2,725 SF is available for lease. Existing tenants occupy the remaining space.

Building 3 - 600 SF Office/Retail Building with existing tenant. Located on Route 13 with high visibility from Route 15.

Asking price includes all 3 buildings for a total of 11,645 SF