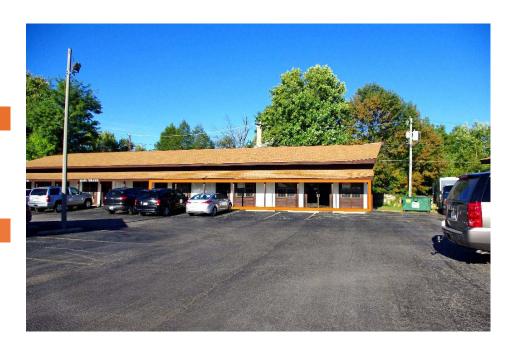

# 1173 Fortune Boulevard, Shiloh, IL 62269 Office (618) 277-4400 Fax (618)277-4407 <a href="https://www.barbermurphy.com">www.barbermurphy.com</a>

Office 4,845 SF

Far East 817-819-821 South Belt West Belleville, IL 62220

## SQUARE FEET AVAILABLE

4.845 SF **Building Total: Total Available:** 2.725 SF **Direct Lease:** 2.725 SF Sublease: 0 SF Office: 4,845 SF Retail: 4,845 SF **Max Contiguous:** 2,725 SF 908 SF Min Divisible: **Leasing Comments:** 