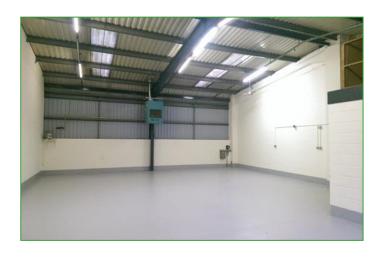

#### **Description**

Threave Court consists of 13 modern light industrial units, arranged in five opposing, semi-detached blocks. The subjects are of steel portal frame construction with part brick and part profile metal cladding, with pitched profile sheet roof.

#### Accommodation

The available units benefit from a recent refurbishment and are suitable for a range of light industrial/ workshop uses. Typical specification includes:

- 3 phase power supply.
- Gas connection.
- Dedicated personnel door.
- Overhead sectional vehicle access shutter.
- Office accommodation.
- Gas fired air blower.