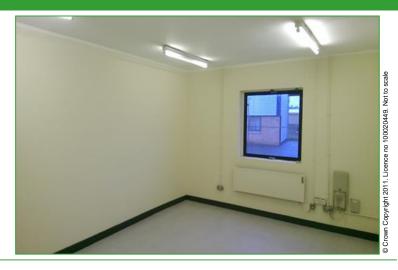

#### Accommodation

The available units benefit from a recent refurbishment and are suitable for a range of light industrial/ workshop uses. Typical specification includes:

- 3 phase power supply.
- Gas connection.
- Dedicated personnel door.
- Overhead sectional vehicle access shutter.
- Office accommodation.
- Gas fired air blower.