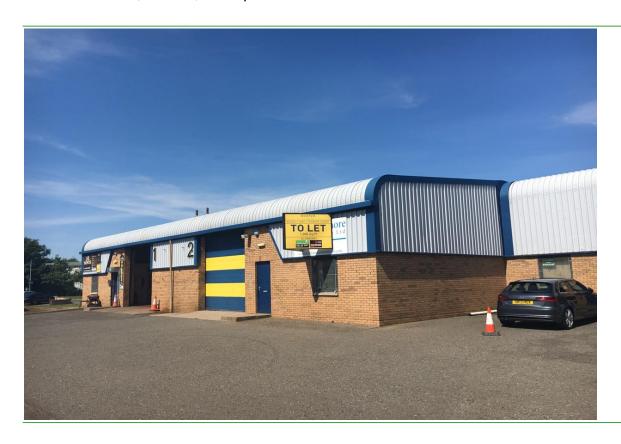

# THREAVE COURT CASTLEHILL INDUSTRIAL ESTATE CARLUKE

## TO LET INDUSTRIAL UNITS

Available from 1,010 - 1,950 sq ft

Threave Court
Castlehill Industrial Estate
Carluke
ML8 5UF

- Well-established and popular industrial estate close to Carluke town centre
- · Recently refurbished
- Communal yard space
- · Flexible lease terms

#### **Description**

Threave Court consists of 13 modern light industrial units, arranged in five opposing, semi-detached blocks. The subjects are of steel portal frame construction with part brick and part profile metal cladding, with pitched profile sheet roof.

The units benefit from dedicated personnel doors and vehicle access doors leading to a common hard standing and car parking.