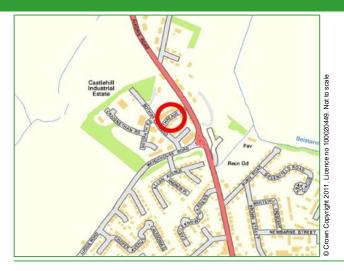

#### Location

Threave Court is located in Castlehill Industrial Estate. adjacent to the A73 Airdrie Road less than 1 mile to the north of Carluke town centre. The M74 is less than 7 miles from the estate providing access to the central belt and the south of Scotland.

Motherwell, Hamilton, Lanark and Larkhall are all accessible within 20 minutes' drive time of Threave Court.