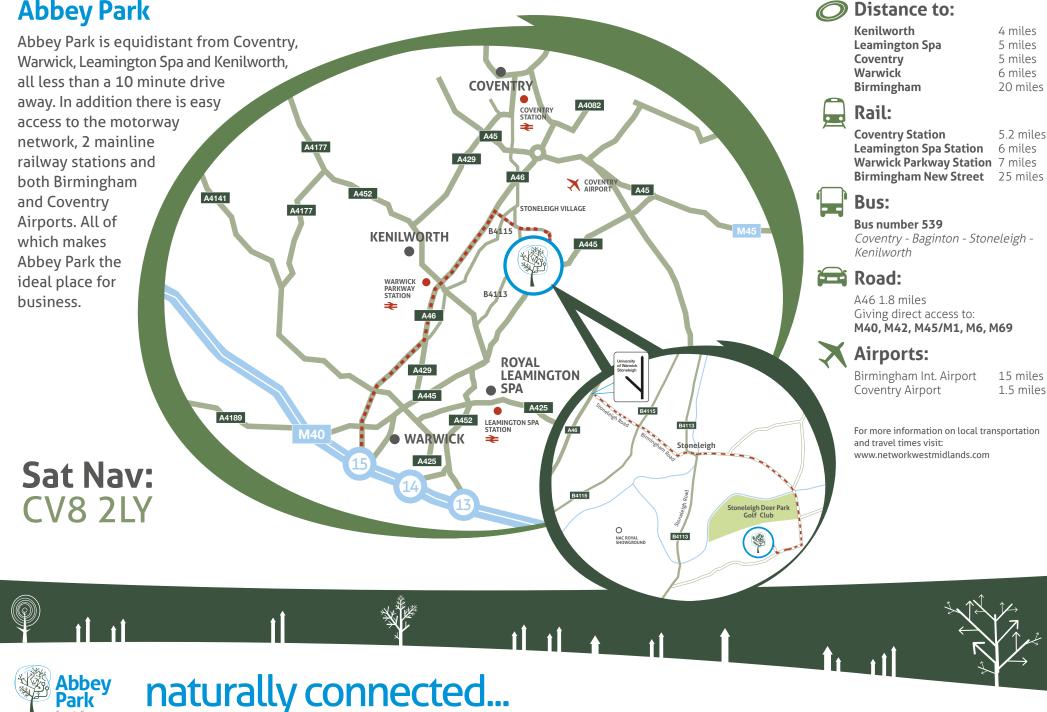

### **Abbey Park Office Campus**

Phase two is underway on this established business park to provide 150,000 sqft gross internal area of "Grade A" specification office space spread over five new buildings in this beautiful and unique 60-acre Grade 2 listed parkland setting. Within a 10-minute drive of Coventry, Warwick, Leamington Spa and Kenilworth.

#### www.abbeyparkoffices.com

Sat Nav: CV8 2LY