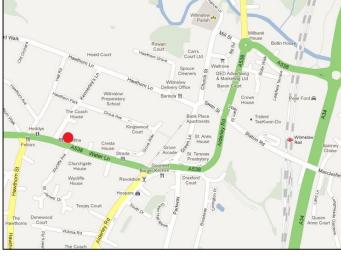

### **LOCATION**

The property is located in the affluent town of Wilmslow. Positioned a short walk to the west of the town centre on the A538, the main arterial route to M56 (Junction and Manchester Airport. The premises benefit from prominent location on Water Lane close to the junction of Hawthorn Street.

Local occupiers include Chilli Banana, Aston Martin and **Morrison Local** 