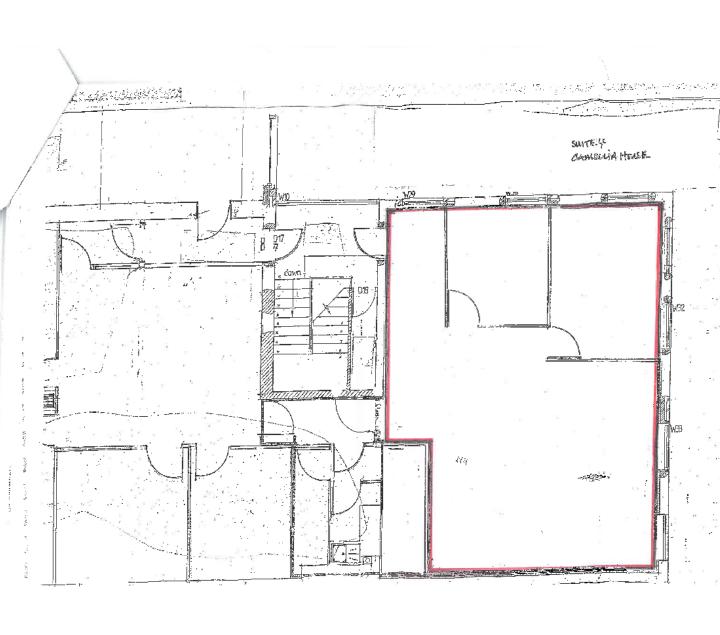

## **SPECIFICATION**

- Wooden flooring
- Feature window overlooking Water Lane
- Prestigious address
- Open plan accommodation
- Spiral staircase
- Self-contained

### **FLOOR AREA**

1st floor Offices 788 sq ft