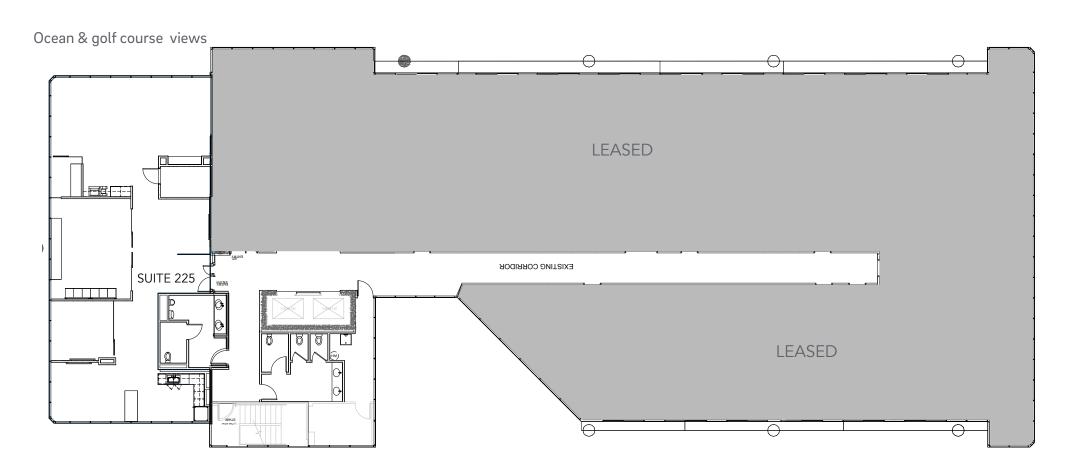

# 3366 N. Torrey Pines Ct. Suite 225 | available now

- 2,377 s.f. creative office build out with ocean views
- Exposed ceilings and floor to ceiling window line
- 2 private offices
- 1 conference room
- Reception area
- Break-area