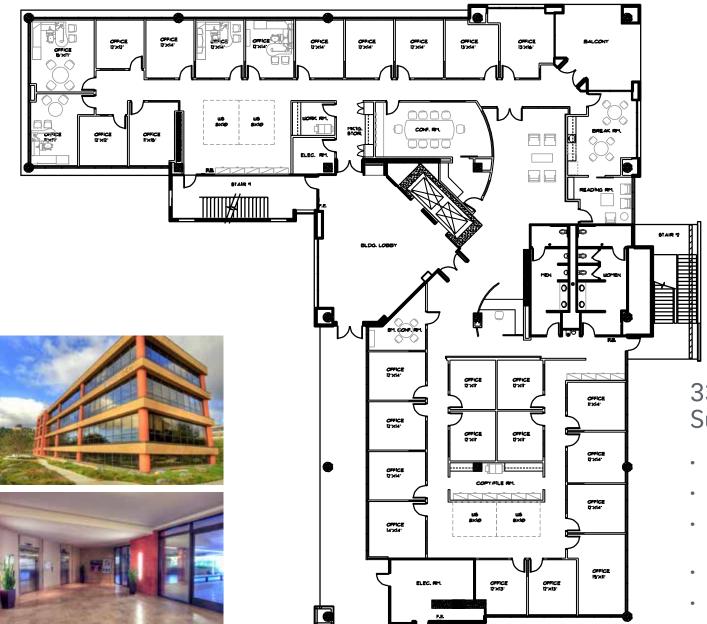

## **Availability Summary**

| Building - Suite        | RSF                   | Details                                                                                                                                                                                                                                                                            |
|-------------------------|-----------------------|------------------------------------------------------------------------------------------------------------------------------------------------------------------------------------------------------------------------------------------------------------------------------------|
| 3333 – Suite 400        | 13,487                | Top floor space with beautiful golf course and ocean views. Dense private office build-out with versatile size range. 1 large board room, 2 conference rooms and a number of huddle rooms. Private patio directly next to large break-area with unmatched ocean/golf course views. |
| 3344 – Suite 100        | 9,090                 | High-end office space with ocean and golf course views. Private balcony.                                                                                                                                                                                                           |
| 3344 – Suite 200        | 12,887                | High-end office space with ocean and golf course views. Private balcony.                                                                                                                                                                                                           |
| 3344 - Suite 100 & 200* | 21,917<br>(combined*) | High-end office space with ocean and golf course views. Private balconies.                                                                                                                                                                                                         |
| 3366 – Suite 100        | 3,125                 | 3 offices, conference room, break area, and balance open office.                                                                                                                                                                                                                   |
| 3366 – Suite 110        | 2,321                 | Creative space with exposed ceilings, partial ocean views, 2 meeting rooms, conference room, open kitchen, and balance open office.                                                                                                                                                |
| 3366 – Suite 130        | 3,100                 | New creative spec suite with ocean views, 3 offices, room for 8 cubicles, conference room, open concept kitchen. See finishes on last page of brochure.                                                                                                                            |
| 3366 – Suite 225        | 2,377                 | Creative office build out with ocean views. Exposed ceilings & floor to ceiling window line.                                                                                                                                                                                       |
| 3377 – Suite 150        | 9,095                 | Shell space. Direct entry from building exterior. Potential creative space. Peak ocean views.                                                                                                                                                                                      |
|                         |                       |                                                                                                                                                                                                                                                                                    |

## 3333 N. Torrey Pines Ct. Suite 400 | available now

Ocean & golf course views

### 13,487 s.f.

- Top floor space with beautiful golf course/ ocean views
- Dense private office build-out with versatile size range
- 1 large board room
- 2 conference rooms & number of huddle rooms
- Private patio directly next to large break-area with unmatched ocean/golf course views

# 3344 N. Torrey Pines Ct. Suite 100 | available now

- 9,090 s.f. (+ 2nd floor = 21,917 s.f.)
- Ocean and golf course views
- Beautiful, high-end Class A office space with a private balcony
- Lots of glass and upgraded finishes
- 13 offices, boardroom, kitchen, support rooms and open space

# 3344 N. Torrey Pines Ct. Suite 200 | available now

- 12,887 s.f. (+ 1st floor = 21,917 s.f.)
- Ocean and golf course views
- Beautiful, high-end Class A office space with a private balcony
- Lots of glass and upgraded finishes
- 27 offices, boardroom, kitchen, support rooms and open space

### 3366 N. Torrey Pines Ct. Suites 100, 110 & 130 | available now

#### Suite 100

- 3,125 s.f.
- 3 offices
- Conference room
- Break area
- Balance open office

#### Suite 110

- 2,321 s.f.
- Creative space w/exposed ceilings
- Partial ocean views
- 2 meeting rooms
- Conference room
- Open kitchen
- Balance open office

http://bit.ly/3366\_110

#### Suite 130

- 3,100 s.f.
- New creative spec suite w/ocean views
- 3 offices
- Room for 8 cubicles
- · Conference room
- Open concept kitchen
- See finishes on last page of brochure

http://bit.ly/3366\_130

#### Suite 140

- 1,722 s.f.
- 3 offices
- Conference room
- Break area
- Reception
- IT/server room

# 3366 N. Torrey Pines Ct. Suite 225 | available now

- 2,377 s.f. creative office build out with ocean views
- Exposed ceilings and floor to ceiling window line
- 2 private offices
- 1 conference room
- Reception area
- Break-area

### 3377 N. Torrey Pines Ct. Suite 150 | available now