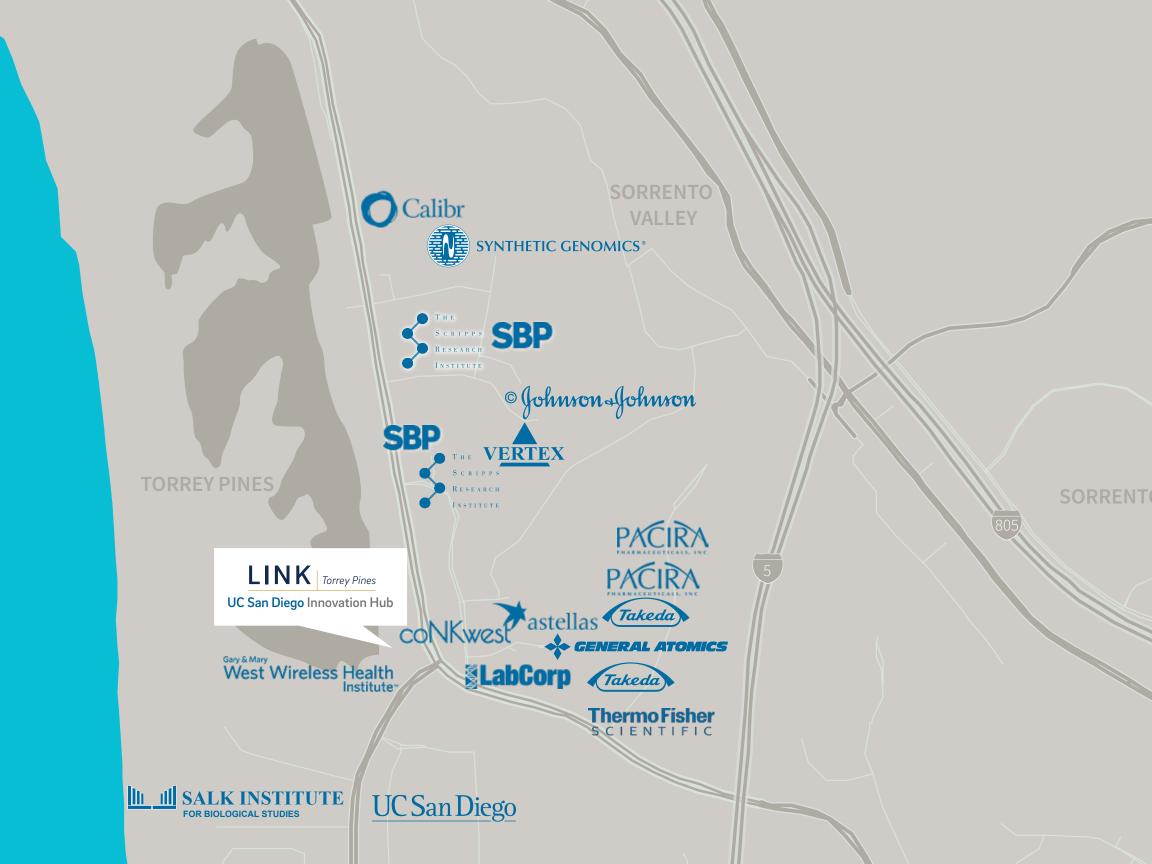

## Surrounding neighbors

Calibr

Synthetic Genomics

BD

**TSRI** 

Celaene

The Medicines Company

SBP

**TSRI** 

Vertex

Johnson & Johnson

Novartis

CoNKwest

**BASE** 

aTyr Pharma

Sequenom

West Wireless Health

Salk Institute

Astella

Takeda

General Atomics

Pacira

Regulus

LINKTO INNOVATION