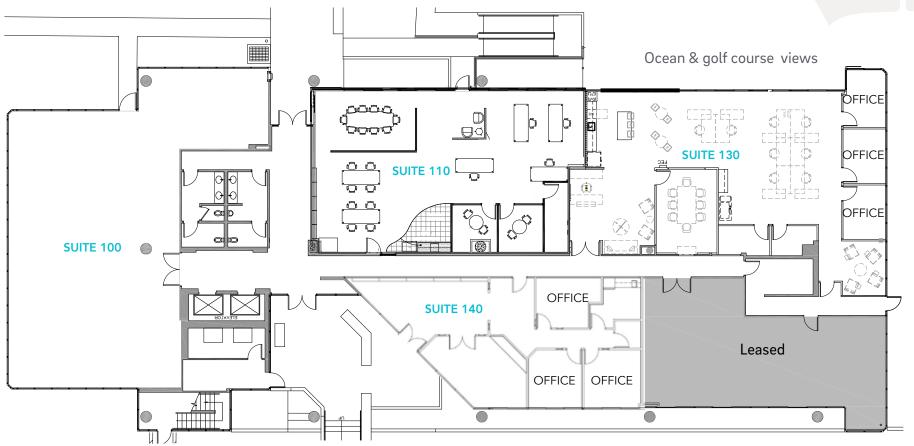

### 3366 N. Torrey Pines Ct. Suites 100, 110 & 130 | available now

#### Suite 110

- 2,321 s.f.
- Creative space w/exposed ceilings
- Partial ocean views
- 2 meeting rooms
- Conference room
- Open kitchen
- Balance open office

http://bit.ly/3366\_110

#### Suite 130

- 3,100 s.f.
- New creative spec suite w/ocean views
- 3 offices
- Room for 8 cubicles
- · Conference room
- Open concept kitchen
- See finishes on last page of brochure

http://bit.ly/3366\_130

#### Suite 140

- 1,722 s.f.
- 3 offices
- Conference room
- Break area
- Reception
- IT/server room