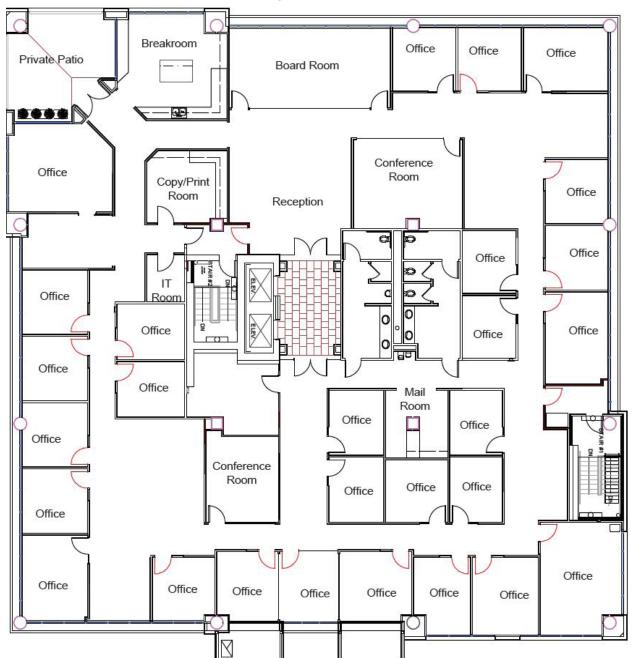

## 3333 N. Torrey Pines Ct. Suite 400 | available now

Ocean & golf course views

### 13,487 s.f.

- Top floor space with beautiful golf course/ ocean views
- Dense private office build-out with versatile size range
- 1 large board room
- 2 conference rooms & number of huddle rooms
- Private patio directly next to large break-area with unmatched ocean/golf course views

http://bit.ly/3333\_400