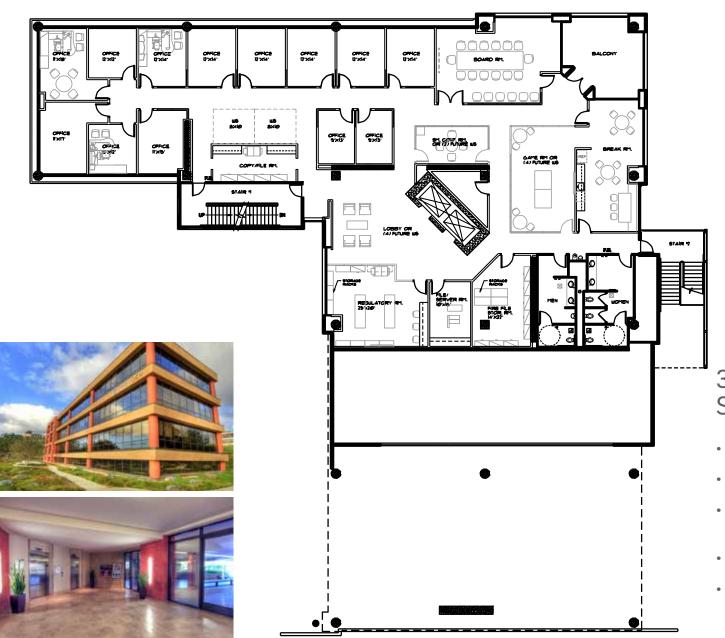

# 3344 N. Torrey Pines Ct. Suite 100 | available now

- 9,090 s.f. (+ 2nd floor = 21,917 s.f.)
- Ocean and golf course views
- Beautiful, high-end Class A office space with a private balcony
- Lots of glass and upgraded finishes
- 13 offices, boardroom, kitchen, support rooms and open space

http://bit.ly/3344\_100

# 3344 N. Torrey Pines Ct. Suite 200 | available now

- 12,887 s.f. (+ 1st floor = 21,917 s.f.)
- Ocean and golf course views
- Beautiful, high-end Class A office space with a private balcony
- Lots of glass and upgraded finishes
- 27 offices, boardroom, kitchen, support rooms and open space

http://bit.ly/3344\_200