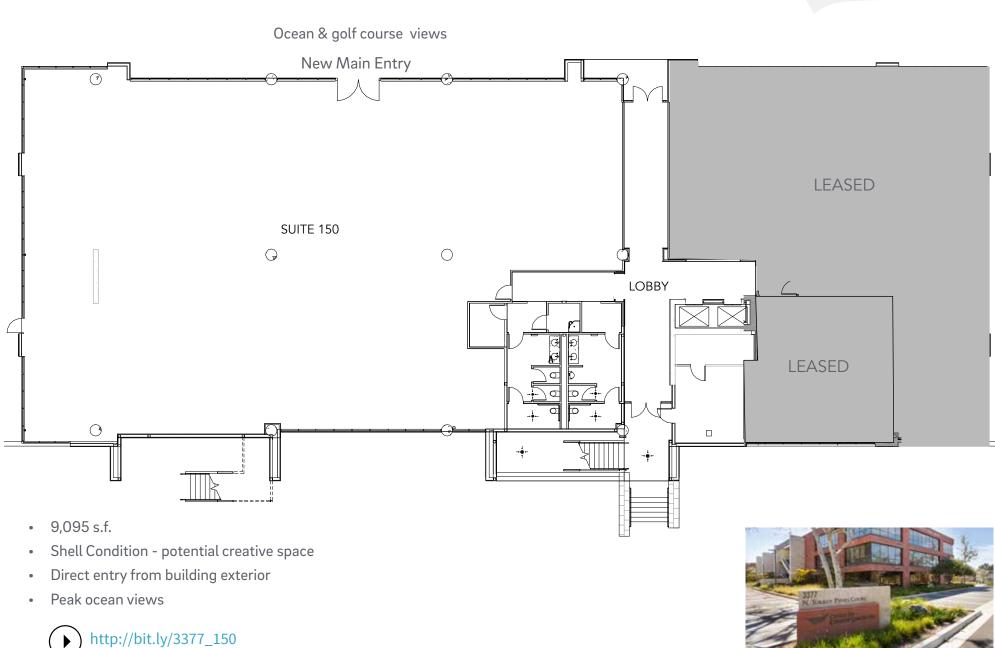

### 3377 N. Torrey Pines Ct. Suite 150 | available now

## **Availability Summary**

| Building - Suite        | RSF                   | Details                                                                                                                                                                                                                                                                            |
|-------------------------|-----------------------|------------------------------------------------------------------------------------------------------------------------------------------------------------------------------------------------------------------------------------------------------------------------------------|
| 3333 – Suite 400        | 13,487                | Top floor space with beautiful golf course and ocean views. Dense private office build-out with versatile size range. 1 large board room, 2 conference rooms and a number of huddle rooms. Private patio directly next to large break-area with unmatched ocean/golf course views. |
| 3344 – Suite 100        | 9,090                 | High-end office space with ocean and golf course views. Private balcony.                                                                                                                                                                                                           |
| 3344 – Suite 200        | 12,887                | High-end office space with ocean and golf course views. Private balcony.                                                                                                                                                                                                           |
| 3344 - Suite 100 & 200* | 21,917<br>(combined*) | High-end office space with ocean and golf course views. Private balconies.                                                                                                                                                                                                         |
| 3366 – Suite 100        | 3,125                 | 3 offices, conference room, break area, and balance open office.                                                                                                                                                                                                                   |
| 3366 – Suite 110        | 2,321                 | Creative space with exposed ceilings, partial ocean views, 2 meeting rooms, conference room, open kitchen, and balance open office.                                                                                                                                                |
| 3366 – Suite 130        | 3,100                 | New creative spec suite with ocean views, 3 offices, room for 8 cubicles, conference room, open concept kitchen. See finishes on last page of brochure.                                                                                                                            |
| 3366 – Suite 225        | 2,377                 | Creative office build out with ocean views. Exposed ceilings & floor to ceiling window line.                                                                                                                                                                                       |
| 3377 – Suite 150        | 9,095                 | Shell space. Direct entry from building exterior. Potential creative space. Peak ocean views.                                                                                                                                                                                      |
|                         |                       |                                                                                                                                                                                                                                                                                    |