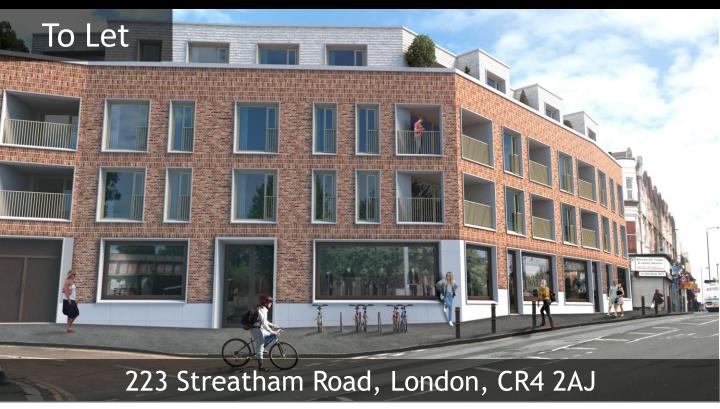

### Location

The property is situated on the East side of Streatham Road towards one end of a parade of shops. The nearest station is Tooting which is approximately 0.6 miles away. Nearby retailers include, Co-Operative food, Tesco Express amongst many other independent retailers. The shop benefits from a corner position on the street.

# **Description**

The ground floor is 272 sq m in size (2939 sq ft approx.). The brand new unit will be provided in shell and core condition. The development is due for completion in Q2 2019.