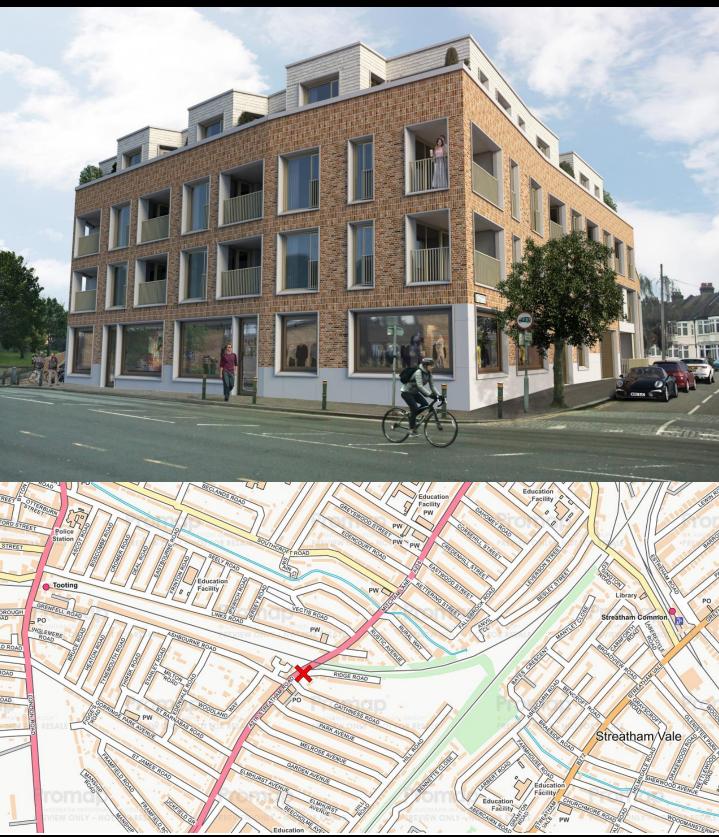

### Location

The property is situated on the East side of Streatham Road towards one end of a parade of shops. The nearest station is Tooting which is approximately 0.6 miles away. Nearby retailers include, Co-Operative food, Tesco Express amongst many other independent retailers. The shop benefits from a corner position on the street.