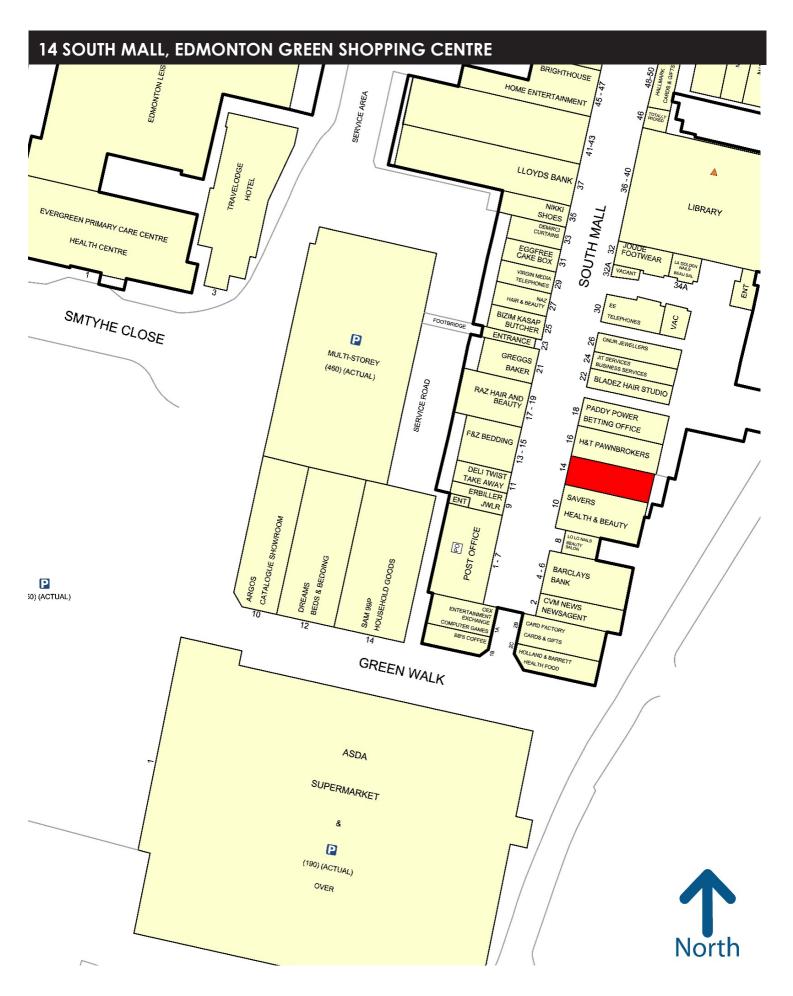

# 14 SOUTH MALL, EDMONTON GREEN SHOPPING CENTRE

The subject premises are situated in the South Mall adjacent to **Savers Health & Beauty**. Other nearby retailers include **Card Factory**, **Greggs**, **Holland & Barrett** and **bb's Coffee**.

## **ACCOMMODATION**

The premises comprise the following net internal floor areas:-

| Internal Width | 6.83 m                | 22 ft 4 in  |
|----------------|-----------------------|-------------|
| Shop Depth     | 21.49 m               | 70 ft 5 in  |
| Ground Floor   | 137.97 m <sup>2</sup> | 1,485 sq ft |

Goad Digital Plans are for identification only and not to be scaled as a working drawing and are based upon the Ordnance SurveyMap with the permission of The Controller of Her Majesty's Stationary Office © Crown Copyright 39954X. No part of this plan may be entered into an electronic retrieval system without agent. Gooch Cunliffe Whale LLP. Registered in England No. OC376010. Registered office: 30 City Road, London EC1Y 2AB.