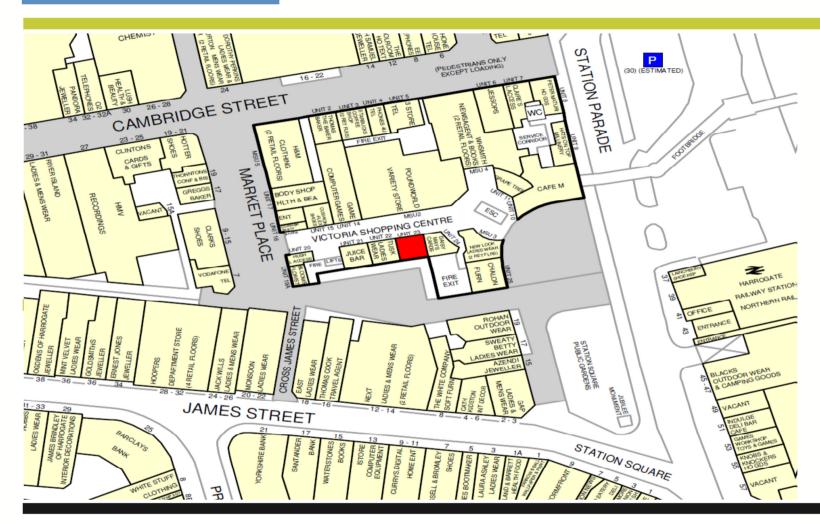

### **UNIT 23 - VICTORIA SHOPPING CENTRE - HARROGATE HG1 1AE**

Goad Digital Plans are for identification only and not to be scaled as a working drawing and are based upon the Ordnance Survey Map with the permission of The Controller of Her Majesty's Stationary Office © Crown Copyright 39954X. No part of this plan may be entered into an electronic retrieval system without prior consent of the publisher. Experian, Goad House, Salisbury Square, Hartfield, Hertfordshire AL9-5BJ. Tel: 01707 636901 Fax: 01707 636907.