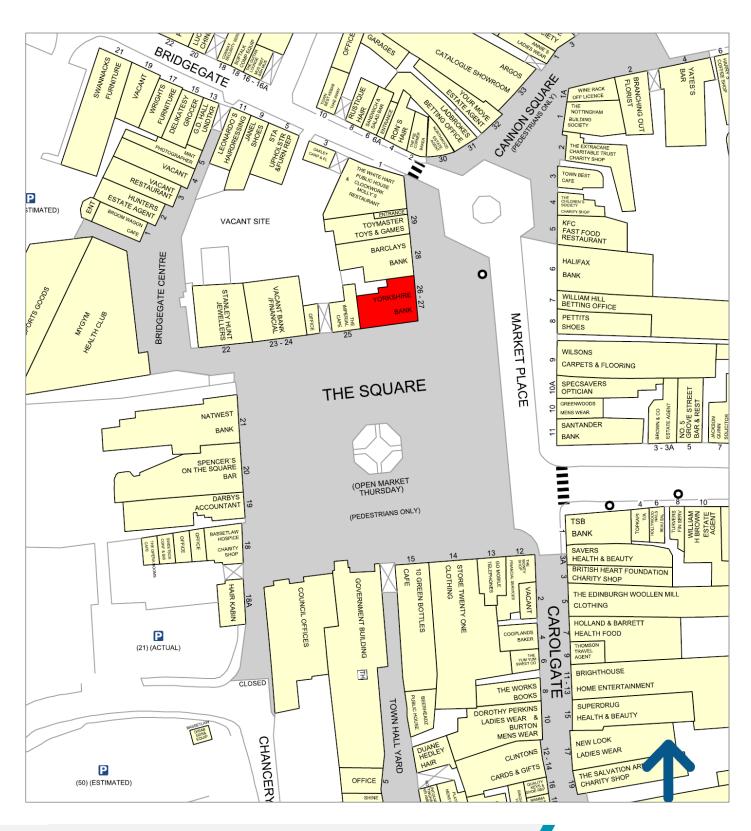

# SHOP TO LET **RETFORD**

26-27 THE SQUARE - DN22 6DQ

| SITUATION   | The property is situated on a prominent corner position facing onto Market Square within the centre of Retford. Nearby retailers include <b>Barclays Bank</b> , <b>KFC</b> and <b>Specsavers</b> . |  |
|-------------|----------------------------------------------------------------------------------------------------------------------------------------------------------------------------------------------------|--|
| TERM        | The property is held by way of a lease, expiring on 24 March 2023.                                                                                                                                 |  |
| RENT        | The passing rent is £35,000 per annum. Offers are for the benefit of the remaining leasehold interest.                                                                                             |  |
| LEGAL COSTS | Each party to be responsible for their own legal costs incurred in this transaction.                                                                                                               |  |
| EPC         | A copy of the energy performance certificate is available upon request                                                                                                                             |  |
|             |                                                                                                                                                                                                    |  |