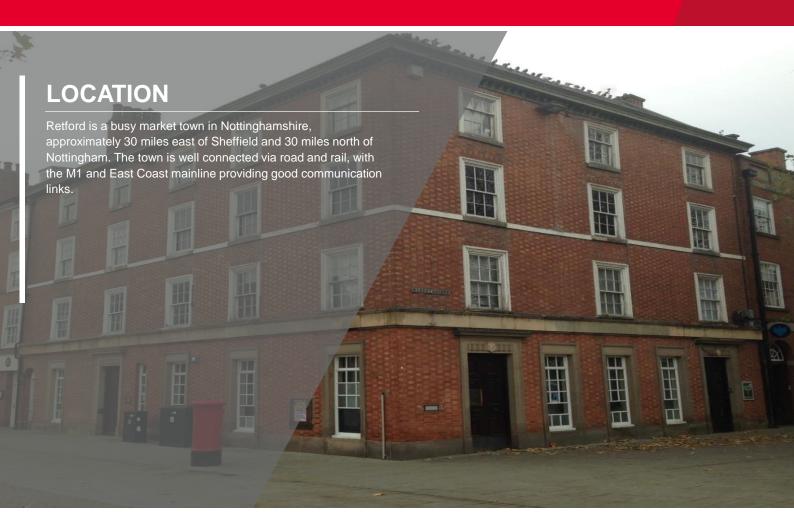

# SHOP TO LET **RETFORD**

26-27 THE SQUARE - DN22 6DQ

| SITUATION   | The property is situated on a prominent corner position facing onto Market Square within the centre of Retford. Nearby retailers include <b>Barclays Bank</b> , <b>KFC</b> and <b>Specsavers</b> . |  |
|-------------|----------------------------------------------------------------------------------------------------------------------------------------------------------------------------------------------------|--|
| TERM        | The property is held by way of a lease, expiring on 24 March 2023.                                                                                                                                 |  |
| RENT        | The passing rent is £35,000 per annum. Offers are for the benefit of the remaining leasehold interest.                                                                                             |  |
| LEGAL COSTS | Each party to be responsible for their own legal costs incurred in this transaction.                                                                                                               |  |
| EPC         | A copy of the energy performance certificate is available upon request                                                                                                                             |  |
|             |                                                                                                                                                                                                    |  |