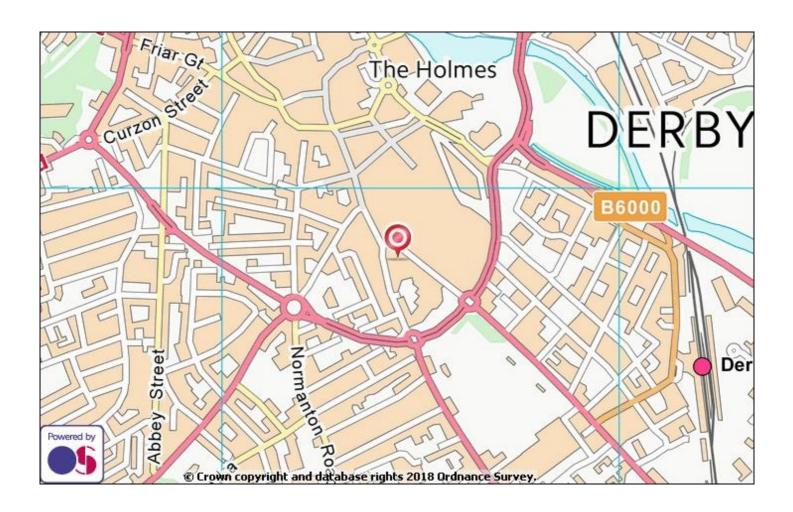

#### Location

The property is prominently located between Wilkinsons and Argos and opposite one of the entrances to the Derby Intu Centre on London Road in Derby.