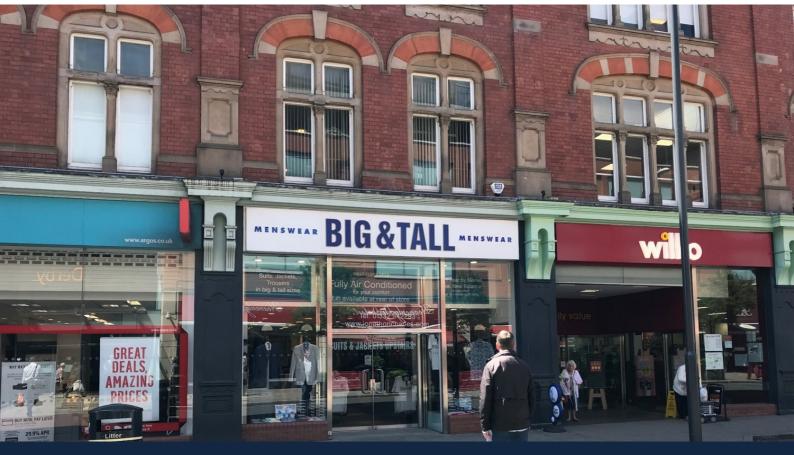

# **RETAIL**

- Prominent property opposite entrance to Derby Intu
- Surrounding occupiers: Argos and Wilko's
- Available immediately
- Confidential Staff Unaware

For enquiries and viewings please contact:

#### Location

The property is prominently located between Wilkinsons and Argos and opposite one of the entrances to the Derby Intu Centre on London Road in Derby.