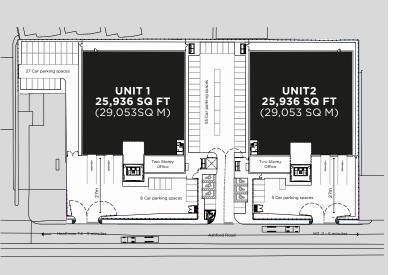

| ACCOMMODATION               | SQ FT                                 | SQ M       |
|-----------------------------|---------------------------------------|------------|
| UNIT 1                      |                                       |            |
| Ground Floor                | 2,629                                 | 244        |
| First Floor Office          | 3,680                                 | 342        |
| Warehouse                   | 22,744                                | 2,113      |
| Total                       | 29,053                                | 2,629      |
|                             |                                       |            |
| UNIT 2                      |                                       |            |
| UNIT 2 Ground Floor         | 2,629                                 | 244        |
|                             | 2,629<br>3,680                        | 244<br>342 |
| Ground Floor                | · · · · · · · · · · · · · · · · · · · |            |
| Ground Floor<br>First Floor | 3,680                                 | 342        |

## **BENEFITS**

- 4 Level access doors (2 each)
- 105 Car parking spaces (including 12 electric)
- First floor fitted offices
- Secure yards and parking
- Additional yard to unit 1
- 3 Phase power
- 6.2m clear minimum clear height
- 50kN/m2 floor loading
- Planning for B1(C), B2 and B8
- Frontage onto Ashford Road
- X kVA power supply