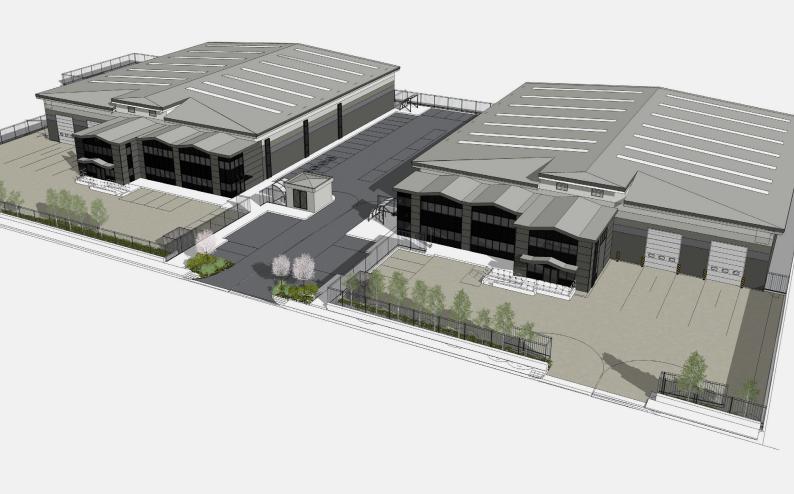

## **DESCRIPTION**

Valor Park Industrial, Ashford consists of two well specified detached warehouse units, situated within an established industrial area located close to Heathrow Airport and the large population of west London.

The units are under refurbishment and will provide the following specification:

## **BENEFITS**

- 4 Level access doors (2 each)
- 105 Car parking spaces (including 12 electric)
- First floor fitted offices
- Secure yards and parking
- Additional yard to unit 1
- 3 Phase power
- 6.2m clear minimum clear height
- 50kN/m2 floor loading
- Planning for B1(C), B2 and B8
- Frontage onto Ashford Road
- X kVA power supply