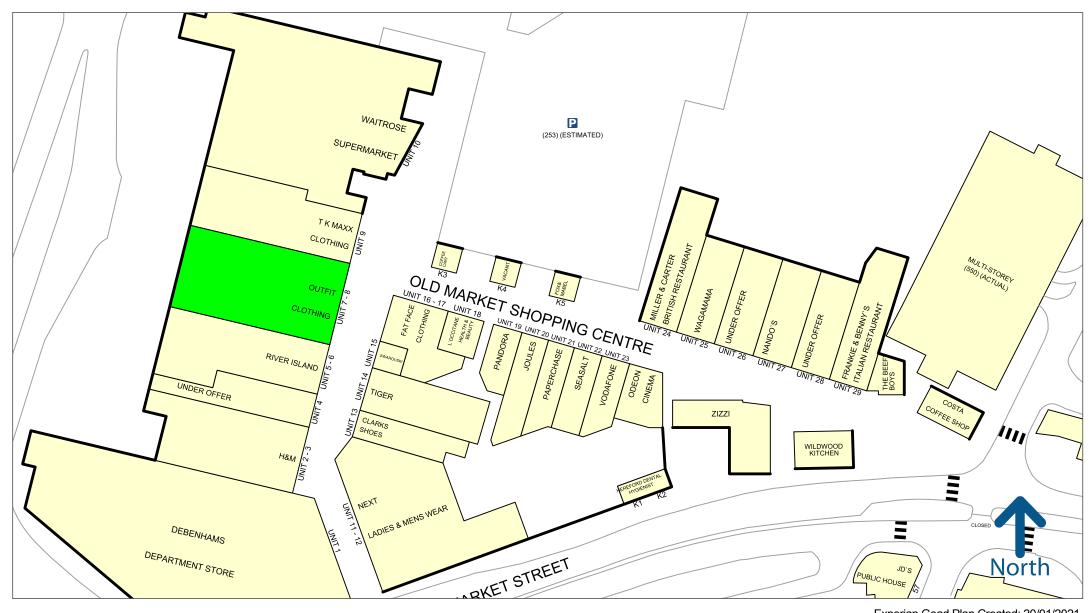

# UNIT 7/8 OLD MARKET SHOPPING CENTRE

## Description

Old Market is a 310,000 sq. ft. open air retail and leisure development in the heart of Hereford City Centre, boasting annual footfall of 6.5 million. Key tenants include **Next**, **H&M**, **TK Maxx**, **Joules**, **Fat Face**, **Pandora** and **Waitrose**.

Old Market's leisure provision is anchored by an **Odeon Cinema** with notable occupiers including **Wagamama**, **Miller & Carter**, **Nando's** and the recently upsized **The Beefy Boys**. The scheme is supported by 1,016 car parking spaces, which serves as the main car park in the City.

Please refer to the attached copy of the street traders plan for further details.