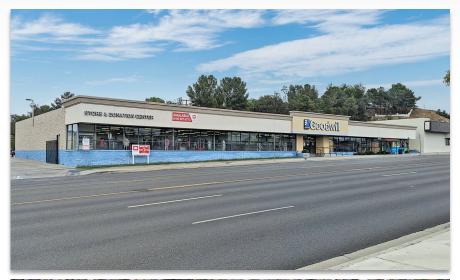

#### **PROPERTY FEATURES**

- Large showroom space
- Parking on site
- Rear dock high loading bay
- 223 feet of frontage on Soledad Canyon