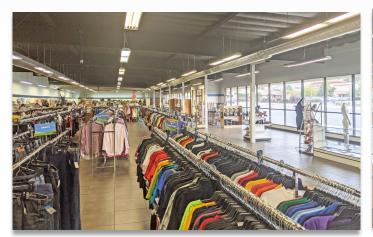

### LARGE RETAIL SPACE AVAILABLE FOR LEASE

18901 Soledad Canyon Rd, Santa Clarita, CA 91351

#### **PROPERTY FEATURES**

- Large showroom space
- Parking on site
- Rear dock high loading bay
- 223 feet of frontage on Soledad Canyon