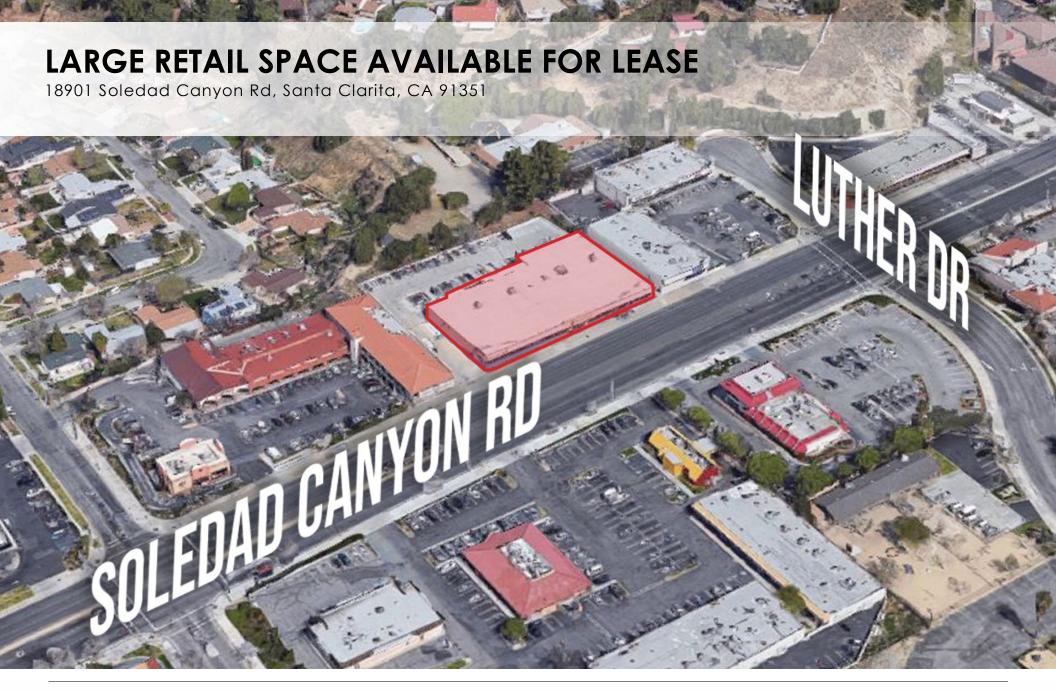

### LARGE RETAIL SPACE AVAILABLE FOR LEASE

18901 Soledad Canyon Rd, Santa Clarita, CA 91351

#### **PROPERTY FEATURES**

- Large showroom space
- Parking on site
- Rear dock high loading bay
- 223 feet of frontage on Soledad Canyon

### **AREA FEATURES**

- Positioned in busy retail corridor with heavy traffic counts
- Easy Access to the 5 and 14 Freeway
- Close proximity to Skyline Ranch, Vista Canyon Ranch, Aliento Ranch, and other emerging housing developments