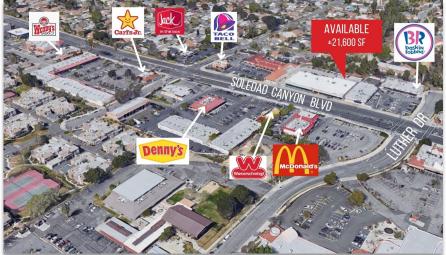

### **AREA FEATURES**

- Positioned in busy retail corridor with heavy traffic counts
- Easy Access to the 5 and 14 Freeway
- Close proximity to Skyline Ranch, Vista Canyon Ranch, Aliento Ranch, and other emerging housing developments