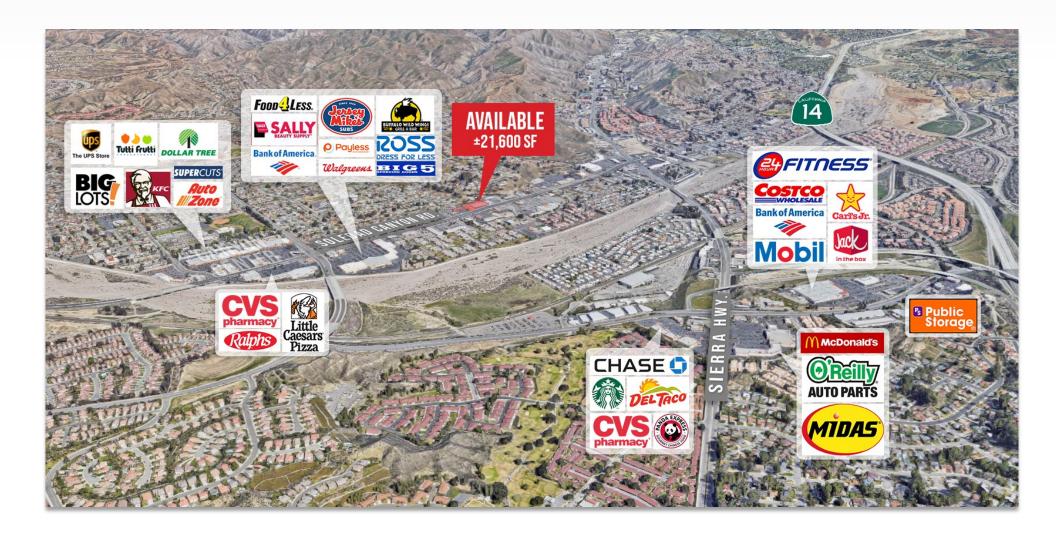

### LARGE RETAIL SPACE AVAILABLE FOR LEASE

18901 Soledad Canyon Rd, Santa Clarita, CA 91351

### **AREA FEATURES**

- Positioned in busy retail corridor with heavy traffic counts
- Easy Access to the 5 and 14 Freeway
- Close proximity to Skyline Ranch, Vista Canyon Ranch, Aliento Ranch, and other emerging housing developments