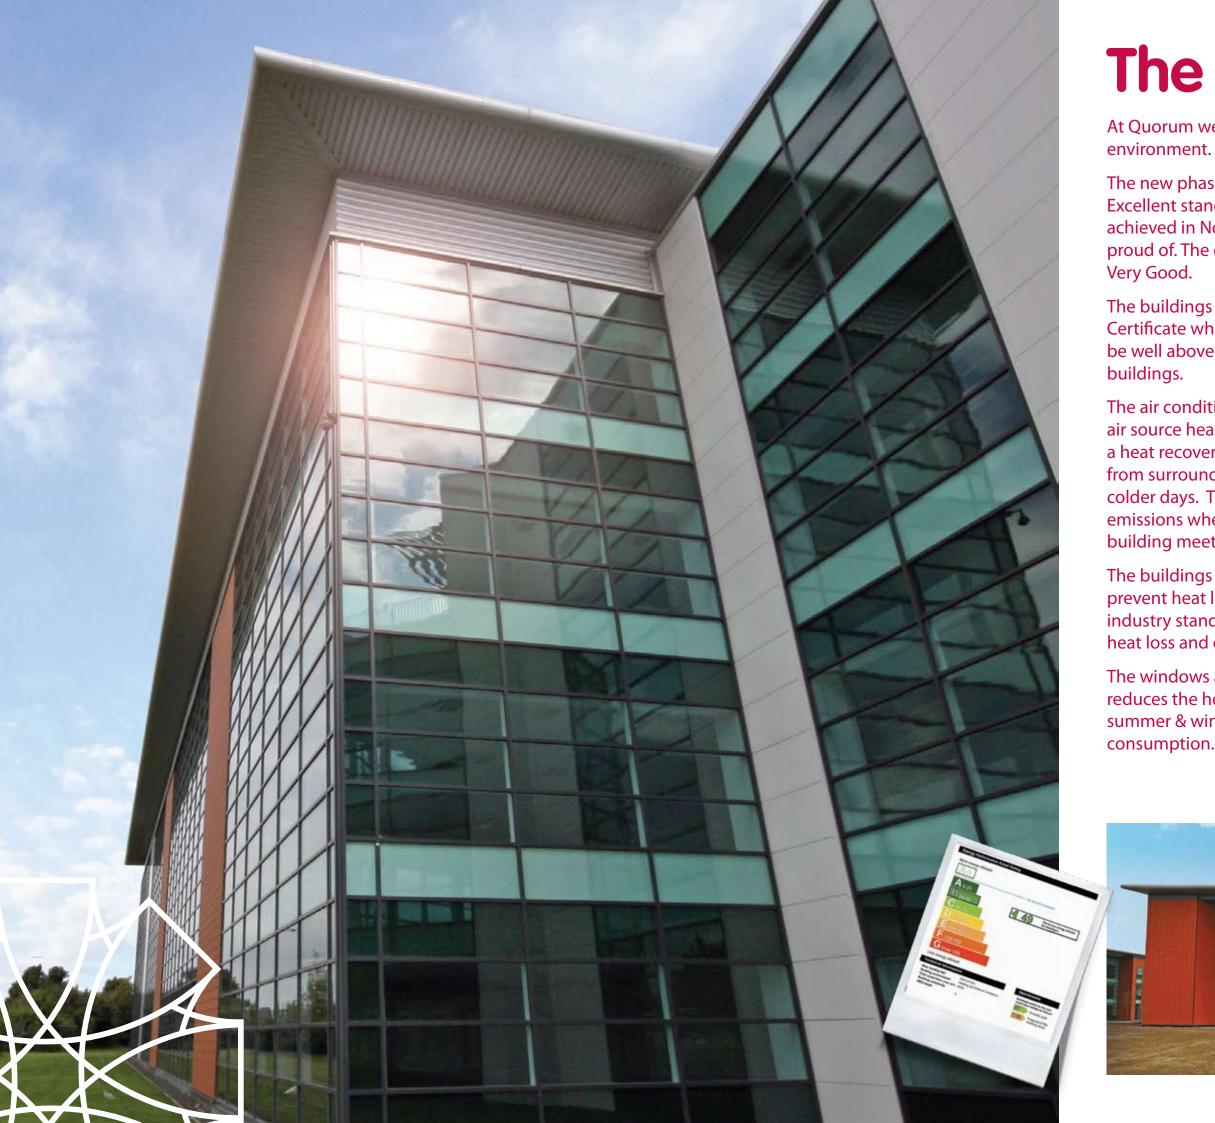

## The greener park

At Quorum we are creating a truly sustainable working environment.

The new phase of buildings will be built to a BREEAM Excellent standard. This is the first time this has been achieved in North Newcastle and something we are very proud of. The other buildings on the park are all BREEAM

The buildings are built to a B level Energy Performance Certificate which means their energy efficiency is judged to be well above the Government Benchmark for newly built

The air conditioning system uses a new greener technology air source heat pump which captures 70% of energy through a heat recovery system. The heat pump also captures heat from surrounding fresh air which saves energy, even on colder days. This system results in a 27% saving in carbon emissions when compared to a standard specification office building meeting Part L standards.

The buildings are highly insulated and efficiently sealed to prevent heat loss. An air test score of 3.92 compares to an industry standard of 10 showing how the building reduces heat loss and energy waste.

The windows are specially treated to reduce solar gain. This reduces the heat coming into the building during the summer & winter months which in effect reduces the energy consumption.

The lighting system is designed to incorporate PIR sensors and day light sensors on a zone by zone basis to avoid lights being left on unnecessarily.