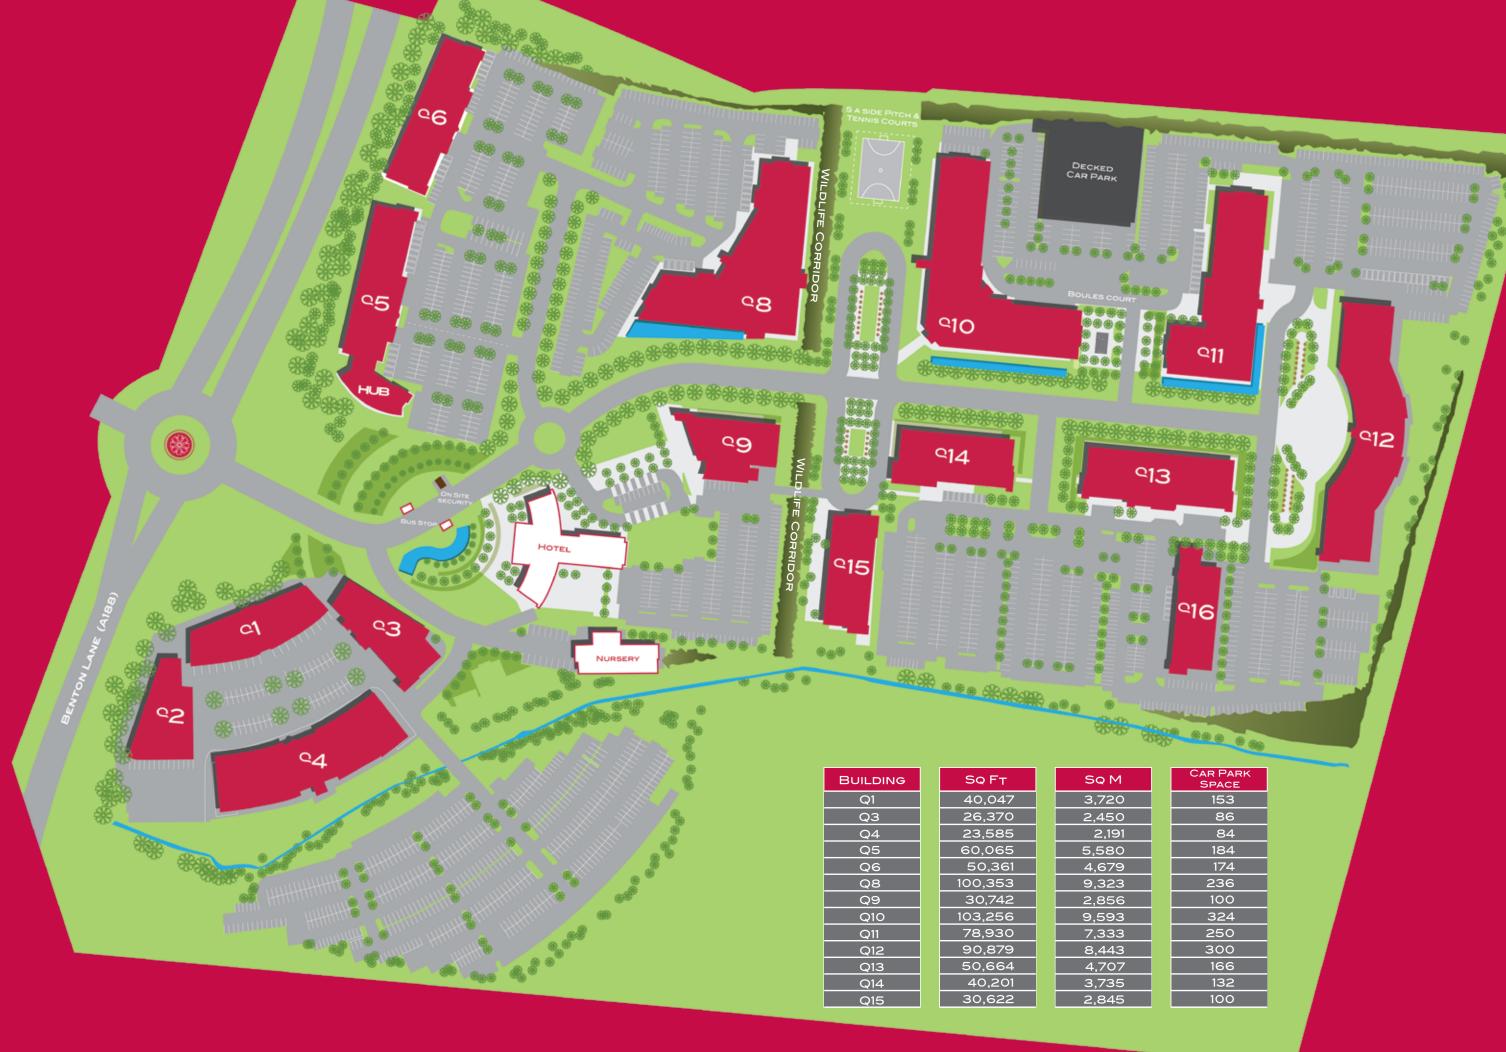

Masterplan The whole park is carefully planned 20-21

The office Your perfect office specification 22-23

Quorum brings together flagship offices in a carefully masterplanned park to create a business destination that is perfect for your staff and your bottom line.

## Ultimate flexibility

From one desk to a thousand, including the largest available office floorplate in Newcastle. Q8 has 33,000 sq ft floorplates, over three quarters of an acre on a single floor.