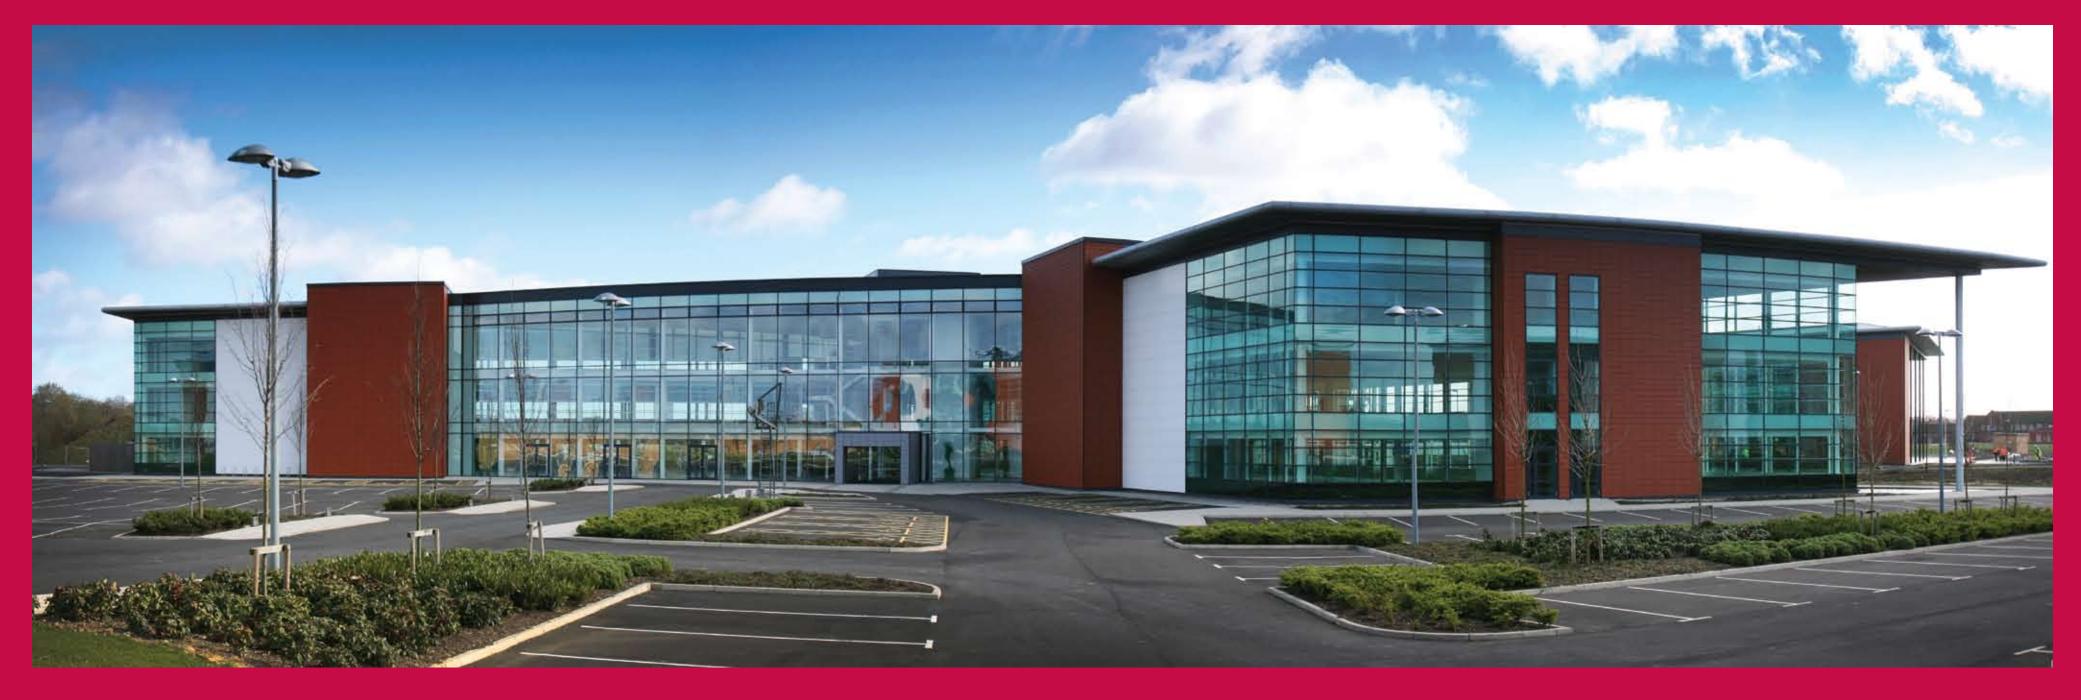

## Ultimate flexibility

From one desk to a thousand, including the largest available office floorplate in Newcastle. Q8 has 33,000 sq ft floorplates, over three quarters of an acre on a single floor.