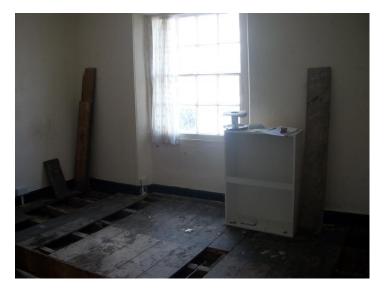

Stairs from the rear store area access a useful small first floor store area.

Stairs from the front entrance door access a self contained one bedroom flat over first and second floors providing lounge, kitchen and bathroom at first floor level with stairs leading to a single bedroom at second floor level.

In particular, the flat requires comprehensive internal refurbishment.

## Pictures of upstairs flat