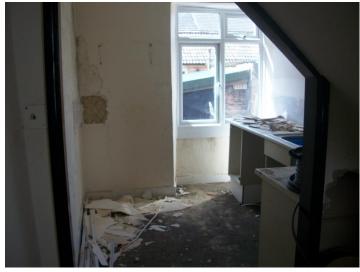

Stairs from the rear store area access a useful small first floor store area.

Stairs from the front entrance door access a self contained one bedroom flat over first and second floors providing lounge, kitchen and bathroom at first floor level with stairs leading to a single bedroom at second floor level.

In particular, the flat requires comprehensive internal refurbishment.

## Pictures of upstairs flat