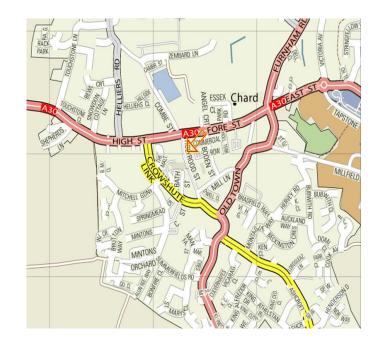

#### Location

Chard, which has a population of approximately 12,000, is located at the junction of the A358 between Ilminster to the north and Axminster to the south and the A30 between Honiton and Yeovil. The county town of Taunton is approximately 20 minutes drive to the northwest via the A358 whilst the A303 linking Exeter to the southeast is within 7 minutes drive at Horton Cross.

Holyrood Street in the town centre is accessed off Fore Street and together the two streets form Chard's retailing focus.

18 Holyrood Street is located in a busy retailing position close to Sainsburys.