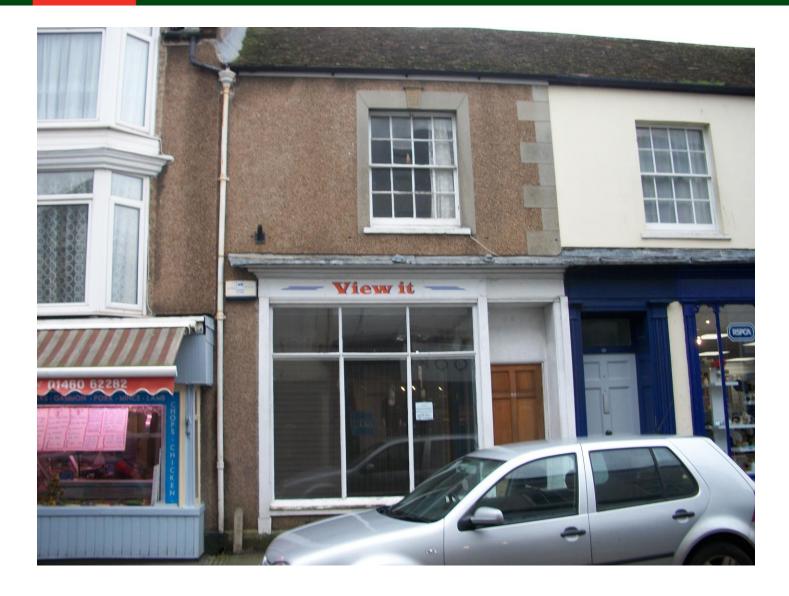

## 18 Holyrood Street, Chard, Somerset, TA20 2AH

- Attractive Town Centre Location
- Ground floor retail sales area 375 sq ft plus ancillary storage accommodation
- Self contained One bedroom flat on first and second floors
- In need of refurbishment

Holyrood Street in the town centre is accessed off Fore Street and together the two streets form Chard's retailing focus.

18 Holyrood Street is located in a busy retailing position close to Sainsburys.

## Description

18 Holyrood Street is a Grade ii listed, pebbledash frontage, with clay tile roof mixed retail and residential property.

The property provides on ground floor level attractive front retail sales area with middle sales and showroom areas and a rear storage area and WC facility.