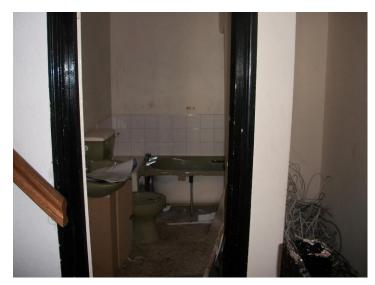

Stairs from the rear store area access a useful small first floor store area.

Stairs from the front entrance door access a self contained one bedroom flat over first and second floors providing lounge, kitchen and bathroom at first floor level with stairs leading to a single bedroom at second floor level.

In particular, the flat requires comprehensive internal refurbishment.

## Pictures of upstairs flat