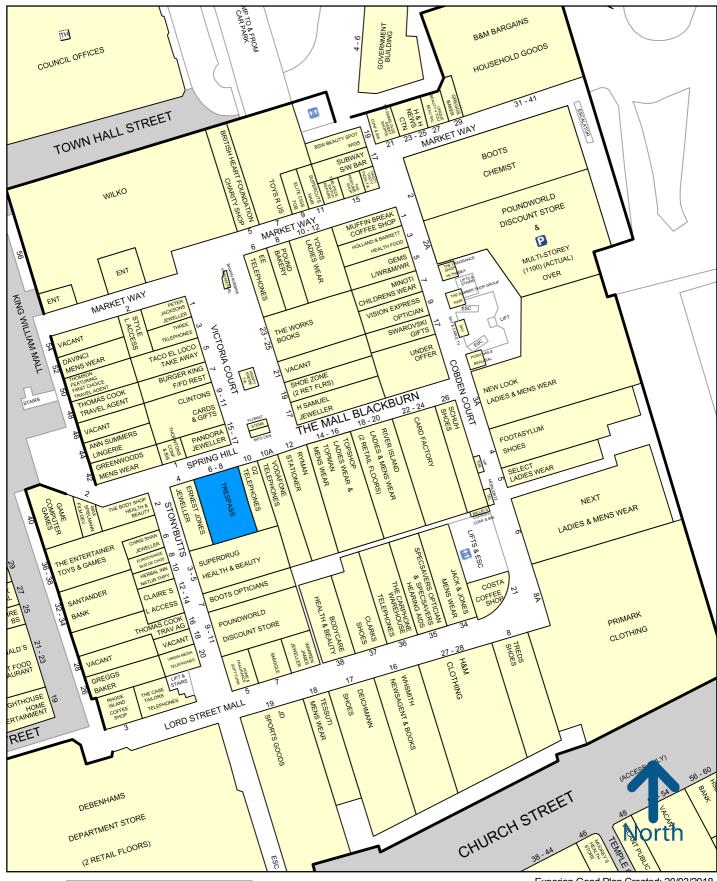

#### Location

The Mall, Blackburn, is the prime retail destination in the town with over 600,000 sq ft of retail and leisure floor space, 100 shops and 1,300 car parking spaces.

The unit occupies a prime location on Spring Hill fronting the new Victoria Food Court with retailers like Burger King, El Taco Loco and Krispy Kreme. Nearby tenants on Spring Hill include Topman/Topshop, River Island and Ernest Jones.

### Or through our joint agents

Lambert Smith Hampton 0161 228 6411

50 metres

Experian Goad Plan Created: 20/03/2018 Created By: Kitchen LaFrenais Morgan