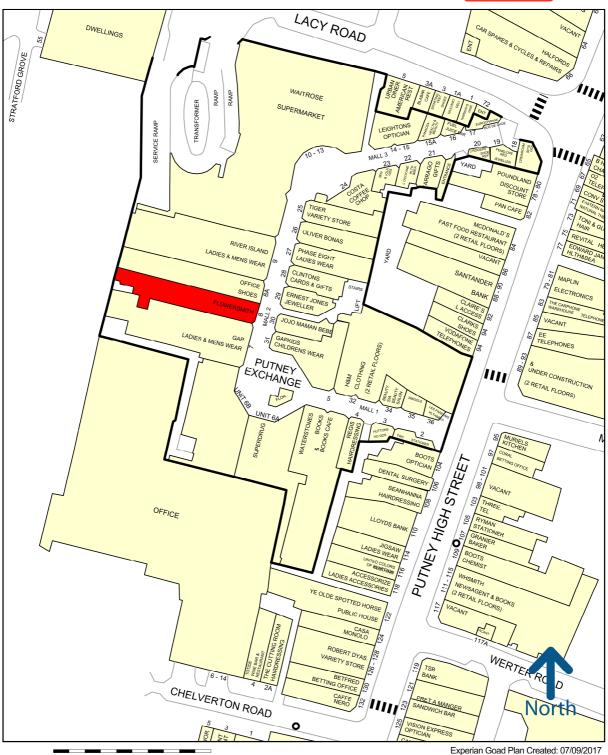

## **LOCATION**

The Exchange shopping centre comprises the prime retailing pitch within Putney and is anchored by **H&M**, **Waitrose, GAP & River Island**. Other retailers include JoJo Maman Bebe, Tiger, Waterstones & Costa.

Or alternatively our joint agent:

Savills:

Moira Hamilton /James Scanlon 020 7409 8156

Colliers International 50 George Street London W1U 7GA +44 20 7935 4499

www.colliers.com/uk/retail

Putney

50 metres

perian Goad Plan Created: 07/09/2017 Created By: Colliers International