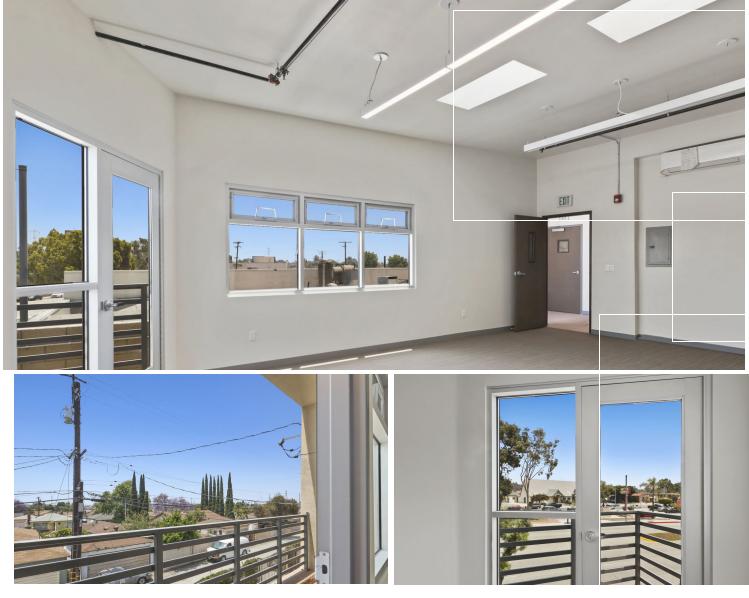

## 3019 W BEVERLY BLVD - MONTEBELLO, CA

\$2,080

Newly built modern contemporary style office building. Two suites available for immediate move in. The office is located on busy BEVERLY BOULEVARD (30,000+ average daily traffic count). 10 foot ceiling height, high quality/ high traffic commercial grade carpet, CCTV and highspeed internet access (CAT6 pre-wired). Unit B (576sqft) \$2,080 per month and Unit C (887sqft) \$2,480 per month. Easy to show, please contact us for immediate showing appointment.