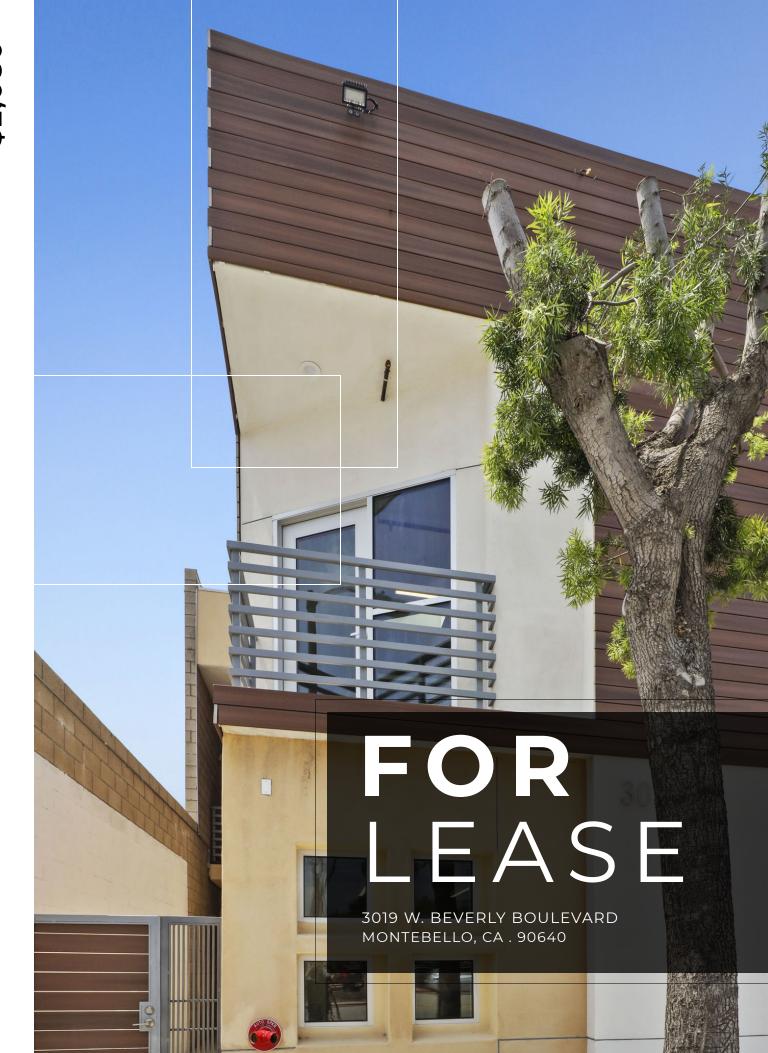

## 3019 W BEVERLY BLVD - MONTEBELLO, CA

\$2,080

Newly built modern contemporary style office building. Two suites available for immediate move in. The office is located on busy BEVERLY BOULEVARD (30,000+ average daily traffic count). 10 foot ceiling height, high quality/ high traffic commercial grade carpet, CCTV and highspeed internet access (CAT6 pre-wired). Unit B (576sqft) \$2,080 per month and Unit C (887sqft) \$2,480 per month. Easy to show, please contact us for immediate showing appointment.