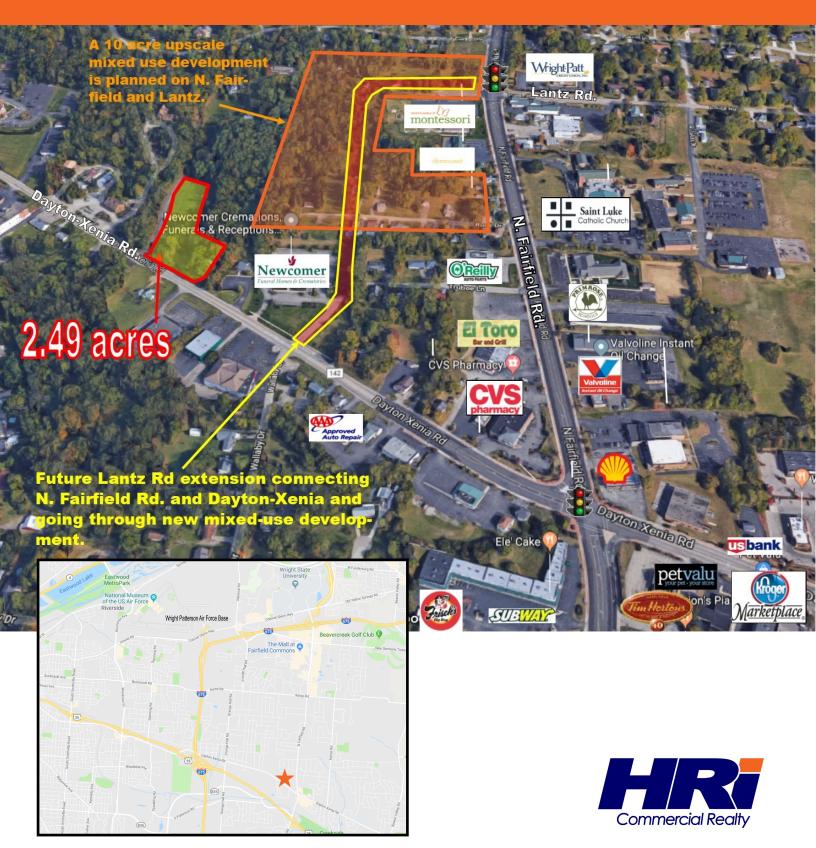

#### Beavercreek OH 45434

- 2.49 acres
- 180+ ft. frontage on Dayton-Xenia
- 12,700 cars/day on Dayton-Xenia
- 1/4 mile from Day-Xen/N. Fairfield intersection
- Near new 10+ acre mixed use development

The information contained herein has been obtained from the property owner or other sources that we deem reliable. Although we have no reason to doubt its accuracy, no representation or warranty is made regarding the information, and the property is offered "as-is". The submission may be modified or withdrawn at any time by the property owner.

## 3480 DAYTON-XENIA RD

### **FOR SALE**

Beavercreek, OH 45434

The information contained herein has been obtained from the property owner or other sources that we deem reliable. Although we have no reason to doubt its accuracy, no representation or warranty is made regarding the information, and the property is offered "as-is". The submission may be modified or withdrawn at any time by the property owner.