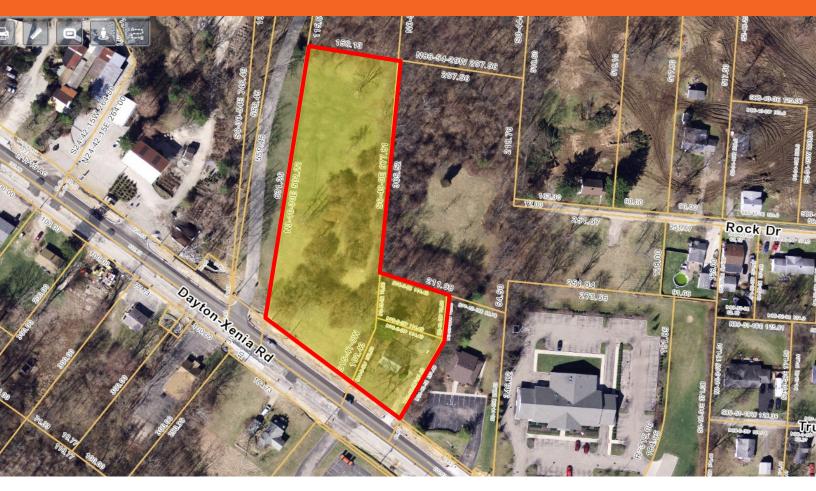

### 3408 Dayton-Xenia Rd.

#### Beavercreek OH 45434

- 2.49 acres
- 180+ ft. frontage on Dayton-Xenia
- 12,700 cars/day on Dayton-Xenia
- 1/4 mile from Day-Xen/N. Fairfield intersection
- Near new 10+ acre mixed use development

The information contained herein has been obtained from the property owner or other sources that we deem reliable. Although we have no reason to doubt its accuracy, no representation or warranty is made regarding the information, and the property is offered "as-is". The submission may be modified or withdrawn at any time by the property owner.