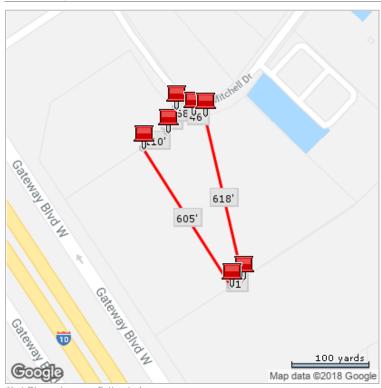

ter: Type Unknown

#### **Last Market Sale & Sales History**

Recording Date: 09/05/1995 Owner Name: Ep Hills Co

Document Number: 2938-739 Seller: Ep Hills Co
Deed Type: Grant Deed

| Sale/Settlement Date |                                | 12/07/1990  | 12/31/1986 |
|----------------------|--------------------------------|-------------|------------|
| Recording Date       | 09/05/1995                     |             |            |
| Buyer Name           | El Paso County Water Authority | Ep Hills Co |            |
| Seller Name          | Ep Hills Co                    |             |            |
| Document Number      | 2938-739                       | 2249-1736   | 1964-1680  |
| Document Type        | Grant Deed                     | Deed (Reg)  | Deed (Reg) |

## **Property Map**





\*Lot Dimensions are Estimated