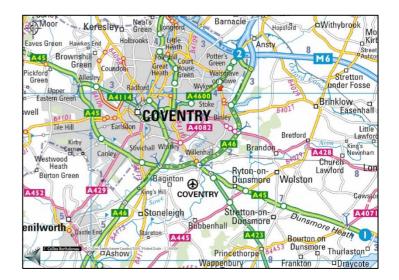

#### Location

The property is situated at the very north end of Bodmin Road with access from Bodmin Road but backing on and adjacent to Farren Road and Clifford Bridge Road, Wyken.

Coventry City Centre is approximately 3 miles to the west, but adjoins the A4600 which leads to the M6 (J2) / M69 (J1) Interchange approximately 1 mile to the north east.

Coventry is extremely well located in the heart of the motorway network with excellent road access to London (100 miles) Birmingham (20 miles) and Leicester (20 miles).

Coventry mainline railway station is on the west coast mainline with excellent journey times to London (60 minutes) and Birmingham (20 minutes). Birmingham International Airport is 12 miles distant, Coventry Airport 4 miles, and East Midlands Airport 50 miles to the north east.