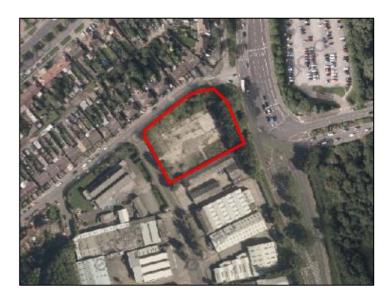

#### Location

The property is situated at the very north end of Bodmin Road with access from Bodmin Road but backing on and adjacent to Farren Road and Clifford Bridge Road, Wyken.

Coventry City Centre is approximately 3 miles to the west, but adjoins the A4600 which leads to the M6 (J2) / M69 (J1) Interchange approximately 1 mile to the north east.

### Description

The site is of a regular shape and extends to approximately 1.02 acres. Planning Consent was obtained for the development of commercial/office units but this has now lapsed. Alternative uses, subject to planning consent being obtained might be possible with it being adjacent to the University Hospital at Walsgrave are healthcare, medical, care home possibilities or possibly drive through uses subject to a suitable planning consent being obtained.