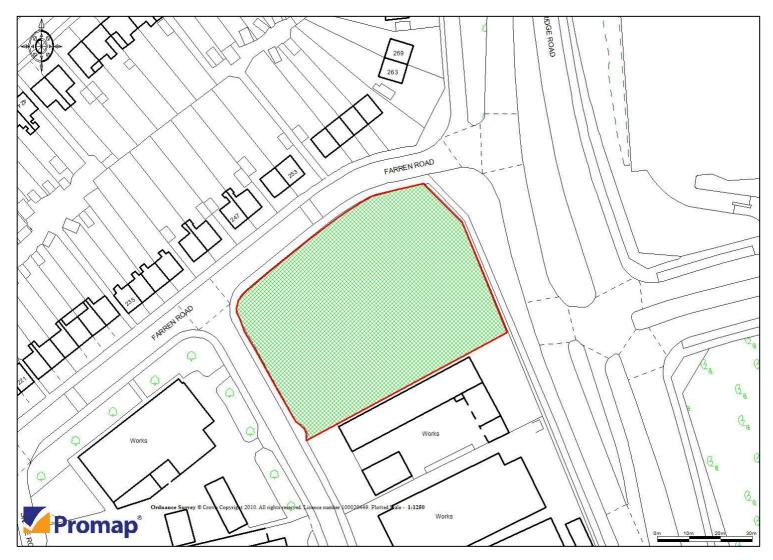

# Extending to 1.02 acres (approx)

- Suitable for development subject to planning
- Good access to M6 (1 mile to J2)
- Adjacent to University Hospital Coventry & Warwickshire

T./ 024 7655 5180 E./ agency@holtcommercial.co.uk W./ holtcommercial.co.uk Head Office Holt Court 16 Warwick Row Coventry CV1 1EJ Birmingham Office Victoria House 114-116 Colmore Row Birmingham B3 3BD

#### Location

The property is situated at the very north end of Bodmin Road with access from Bodmin Road but backing on and adjacent to Farren Road and Clifford Bridge Road, Wyken.

Coventry City Centre is approximately 3 miles to the west, but adjoins the A4600 which leads to the M6 (J2) / M69 (J1) Interchange approximately 1 mile to the north east.

### Description

The site is of a regular shape and extends to approximately 1.02 acres. Planning Consent was obtained for the development of commercial/office units but this has now lapsed. Alternative uses, subject to planning consent being obtained might be possible with it being adjacent to the University Hospital at Walsgrave are healthcare, medical, care home possibilities or possibly drive through uses subject to a suitable planning consent being obtained.

#### Accommodation

The site extends to 1.02 acres or thereabouts.