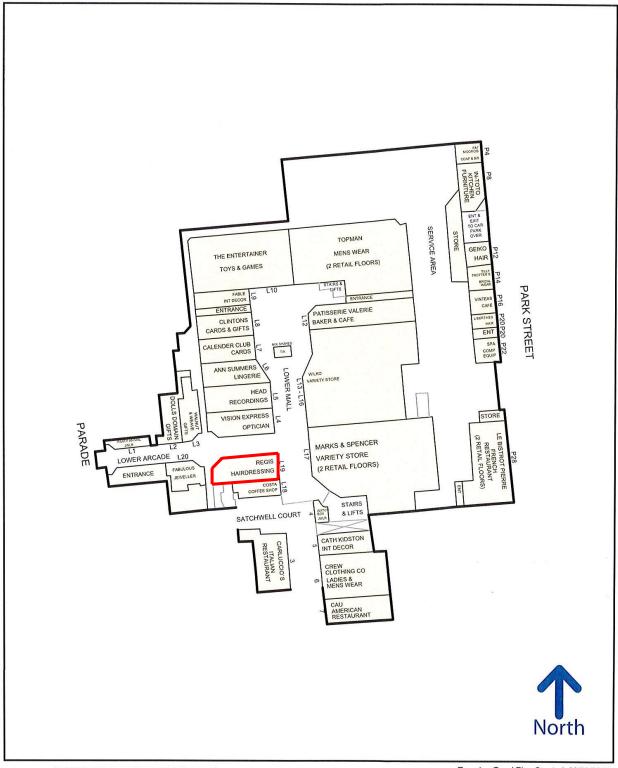

# **Situation**

The unit is located on the lower mall next to Costa Coffee and a corner position with return frontage to the entrance mall leading from Parade. Other retailers adjacent include Vision Express, Fabulous Jewellery, and the unit is opposite Wilkinsons and Marks & Spencer.

#### Location

Royal Priors is the largest and most central shopping centre in Royal Leamington Spa totalling 150,000 sq ft of retail space and is anchored by Marks & Spencer, Topshop, GAP and Wilkinsons. The Centre is situated in the prime retailing pitch of this picturesque and affluent Spa town. Footfall in the centre is circa 6,000,000 per annum and The Centre boasts a strong fashion line up. Other retailers include Cath Kidston, The Entertainer, Superdry, Ann Summers, Second Cup, and Starbucks amongst others.

### Experian Goad Plan Created: 28/06/2017