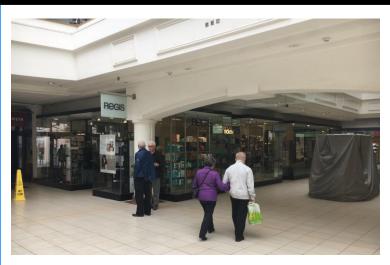

# **Situation**

The unit is located on the lower mall next to Costa Coffee and a corner position with return frontage to the entrance mall leading from Parade. Other retailers adjacent include Vision Express, Fabulous Jewellery, and the unit is opposite Wilkinsons and Marks & Spencer.

# RETAIL

UNIT 10, 19 LOWER MALL
ROYAL PRIORS
LEAMINGTON SPA
CV32 4XU

**Available September 2017** 