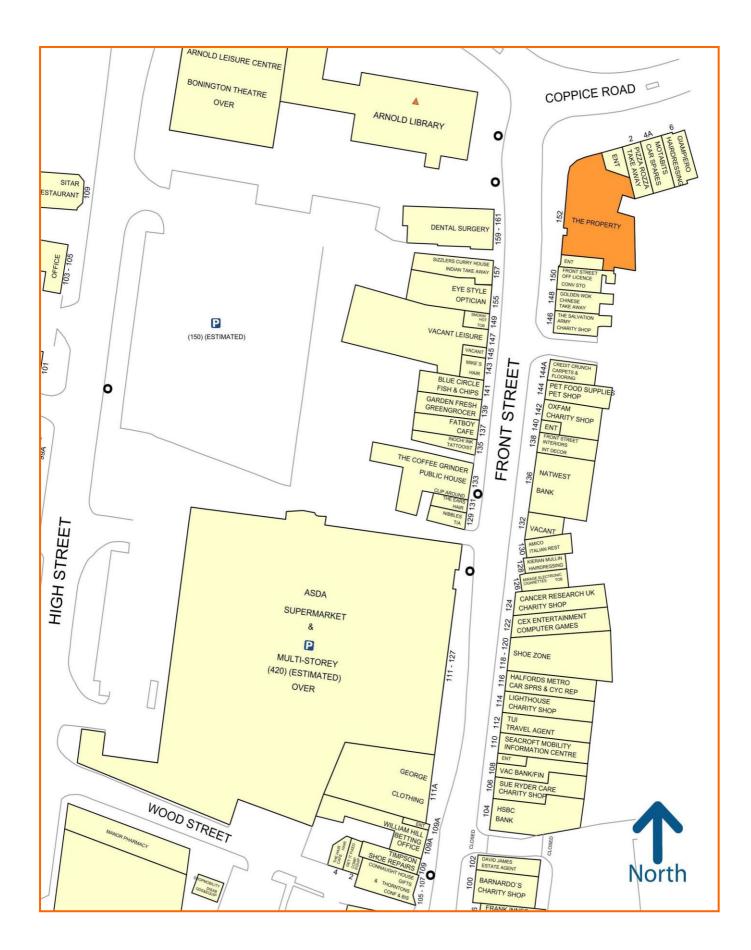

# Location:

The property is located in Arnold, a busy suburban town, which is approximately 5 miles north of Nottingham city centre.

The property is situated in a prominent location on Front Street, Arnold, with surrounding occupiers including Asda, Shoe Zone, Halfords and Card Factory.