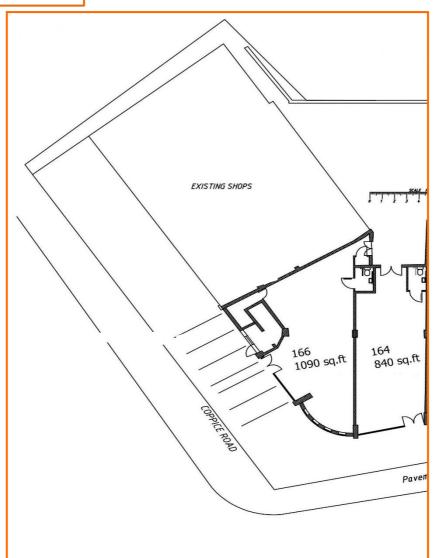

#### Accommodation:

| Unit             | Sq m     | Sq Ft       |
|------------------|----------|-------------|
| 164 Front Street | 78       | 840         |
| 166 Front Street | 101      | 1,090       |
| Total            | 179 sq m | 1,930 sq ft |

0115 950 6611

The unit can be split as follows:-

0115 950 6611

Interested? Contact Nick Morgan 0115 979 3495 nmorgan@heb.co.uk OR Jonathan Emmerson 0115 979 3490 jemmerson@heb.co.uk

heb Chartered Surveyors | Apex Business Park | Ruddington Lane | Nottingham NG11 7DD