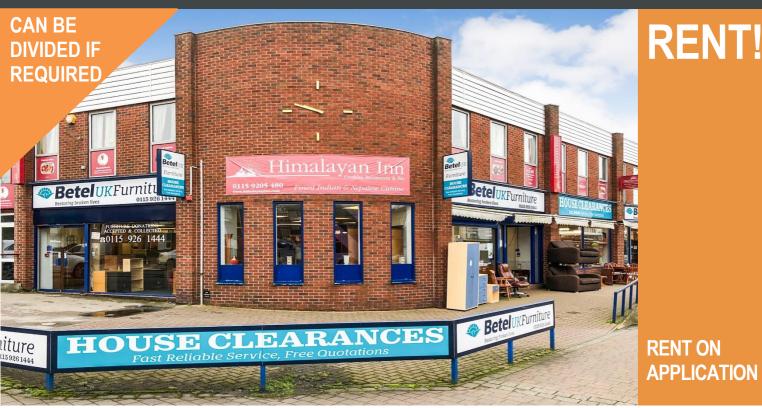

# **RETAIL OPPORTUNITY** 164-166 Front Street, Arnold, Nottingham NG5 7EG

# PROMINENTLY LOCATED GROUND FLOOR RETAIL UNIT IN ARNOLD TOWN CENTRE

- Well presented, open plan shop totalling 179 sq m (1,930 sq ft) approx. (can sub-divide)
- · Prominent high street location
- · Nearby retailers include Asda, Shoe Zone, Halfords and Card Factory

# Location:

The property is located in Arnold, a busy suburban town, which is approximately 5 miles north of Nottingham city centre.

The property is situated in a prominent location on Front Street, Arnold, with surrounding occupiers including Asda, Shoe Zone, Halfords and Card Factory.