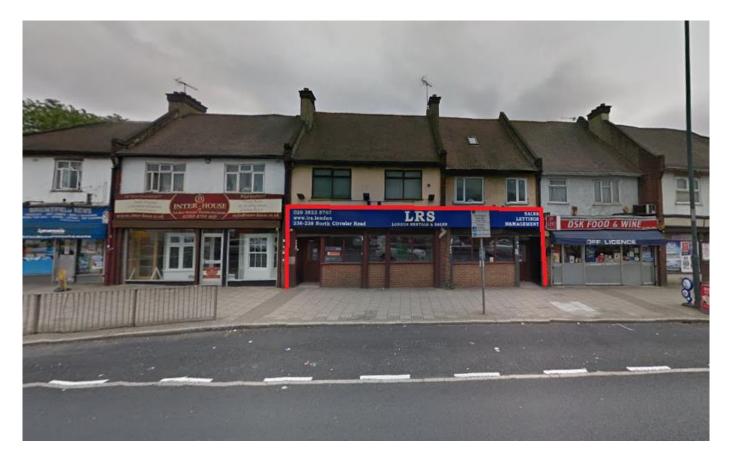

# Retail/Office Unit To Let 236-238 North Circular Road, London, NW10 0JU

### Location

The premises are located in a highly prominent and visible location within a small parade of shops on the North Circular (A406) in Neadsen, North London. The parade is facing IKEA Wembley and McDonalds drivethru. Wembley Stadium, Tesco Extra, and Neasden station on the Jubilee Line are all within a short walking distance.

### Accommodation

The ground floor premises was previously operating as a residential estate agency, however is suitable for a variety of uses.