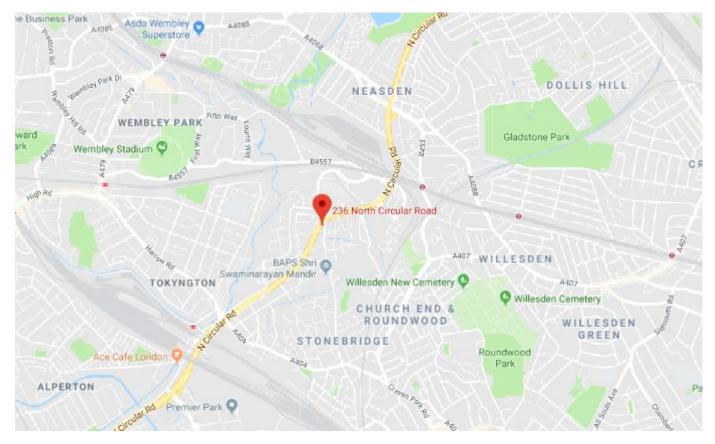

### Location

The premises are located in a highly prominent and visible location within a small parade of shops on the North Circular (A406) in Neadsen, North London. The parade is facing IKEA Wembley and McDonalds drivethru. Wembley Stadium, Tesco Extra, and Neasden station on the Jubilee Line are all within a short walking distance.