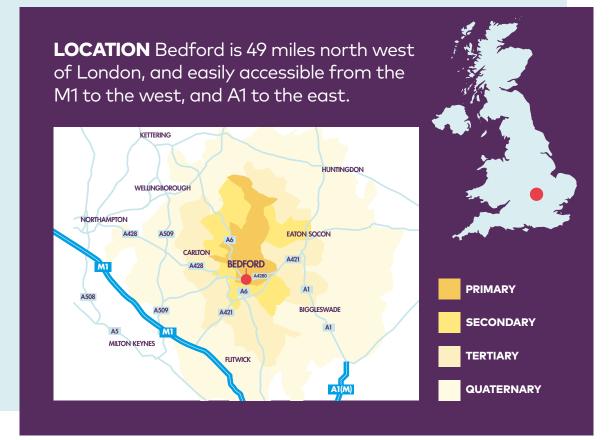

# Bedford is a strong and growing local economy

#### **WHO SHOPS HERE?**

- Primary catchment area is 314,000
- AB groups represent 26% of the population which is 18% higher than the UK average
- Town centre footfall is in excess of 15 million visits per annum
- 38% of residents are educated to degree level
- 42% of households have two cars