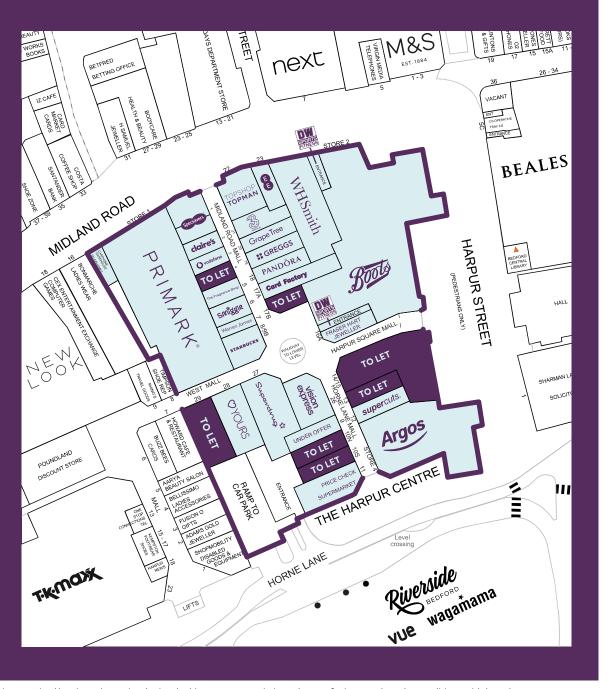

### **AVAILABLE UNITS**

|  | IT. |  |
|--|-----|--|
|  |     |  |
|  |     |  |

GF **540 sq ft** (50 sq m) FF **332 sq ft** (31 sq m)

#### **UNIT 13**

GF **969 sq ft** (90 sq m) FF **543 sq ft** (50 sq m)

#### **UNIT 14/15**

GF **4,139 sq ft** (385 sq m) FF **2,901 sq ft** (270 sq m)

#### **UNIT 17B**

GF **656 sq ft** (61 sq m)

GF **1,676** sq ft (156 sq m) FF

LUNSONMITCHENALL

020 7478 4950

LUNSON-MITCHENALL.CO.UK

#### **UNIT 10N**

GF **956 sq ft** (89 sq m) FF **666 sq ft** (62 sq m)

#### **UNIT 10S**

GF **955 sq ft** (89 sq m) FF **721 sq ft** (67 sq m)

Units could be amalgamated to create one unit with A3 consent

**2,000 sq ft** (186 sq m)

**1,500 sq ft** (139 sq m)

**UNIT 29** 

920 sq ft (85sq m)