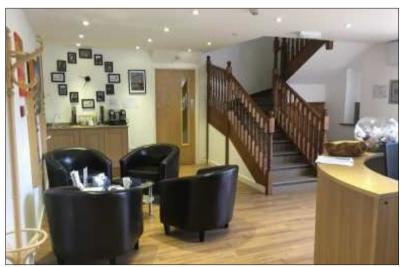

### **Description**

Seaton Grange Offices are set within a converted stone built barn, constructed and maintained to a very high specification. The offices are arranged over two floors and benefit from perimeter trunking, ground source heat pump, CAT II lighting, feature wall lighting, shower facilities, attractive reception area and the use of a kitchen suite and meeting room space. Car parking is also also available in close proximity to the property with an attractive lunch time seating area ideal for the summer months.