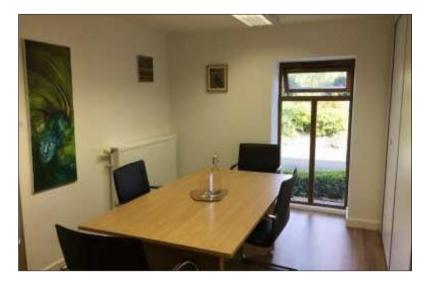

### **Description**

Seaton Grange Offices are set within a converted stone built barn, constructed and maintained to a very high specification. The offices are arranged over two floors and benefit from perimeter trunking, ground source heat pump, CAT II lighting, feature wall lighting, shower facilities, attractive reception area and the use of a kitchen suite and meeting room space. Car parking is also also available in close proximity to the property with an attractive lunch time seating area ideal for the summer months.