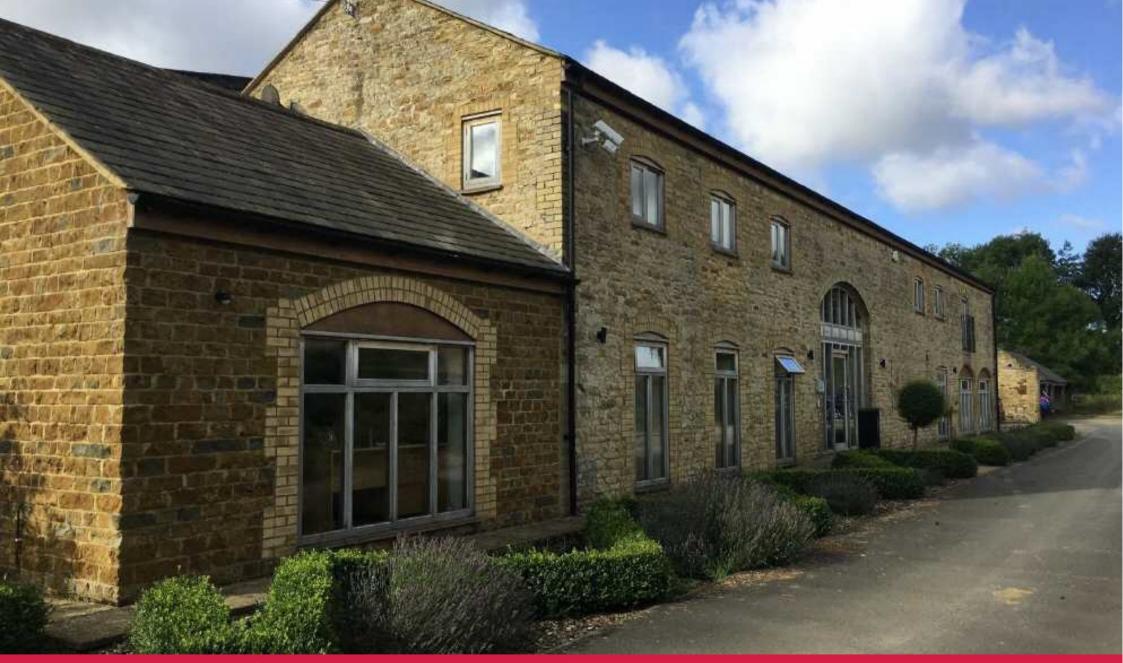

### **Description**

Seaton Grange Offices are set within a converted stone built barn, constructed and maintained to a very high specification. The offices are arranged over two floors and benefit from perimeter trunking, ground source heat pump, CAT II lighting, feature wall lighting, shower facilities, attractive reception area and the use of a kitchen suite and meeting room space. Car parking is also also available in close proximity to the property with an attractive lunch time seating area ideal for the summer months.

#### Location

The Beech office is set within a converted iron stone barn and enjoy panoramic views over open countryside and landscaped garden. Located in the Rutland village of Seaton. With easy access to the road network A43, A47 and A1 and the nearby towns of Oakham, Uppingham and Stamford.