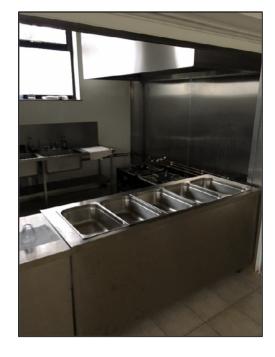

#### **DESCRIPTION**

The property comprises a modern two storey building with brick elevations under a pitched roof.

Internally, the ground floor comprises a main function room with a commercial standard kitchen facility. This area has suspended ceilings with recessed lighting and tiled floor. Central heating is provided via wall mounted radiators. There is a small basement area providing useful storage space.