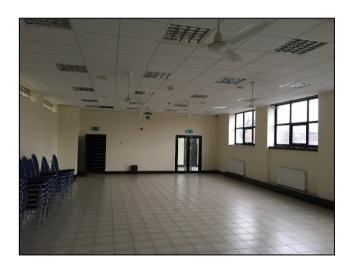

#### **DESCRIPTION**

The property comprises a modern two storey building with brick elevations under a pitched roof.

Internally, the ground floor comprises a main function room with a commercial standard kitchen facility. This area has suspended ceilings with recessed lighting and tiled floor. Central heating is provided via wall mounted radiators. There is a small basement area providing useful storage space.