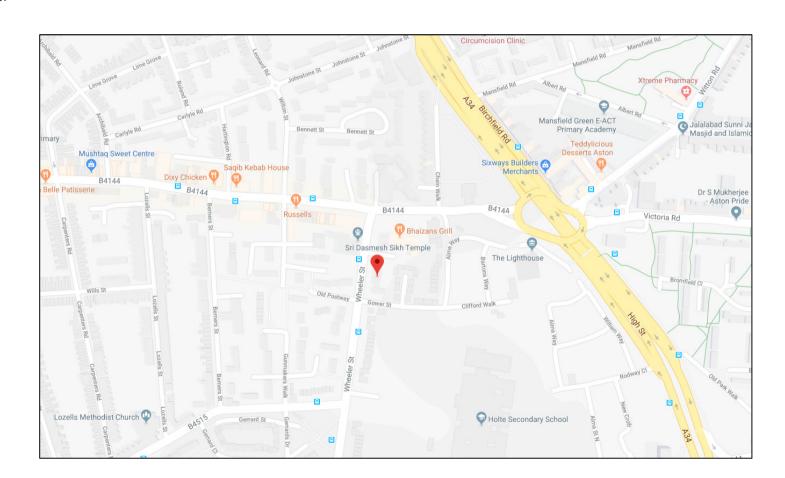

#### **LOCATION**

The premises are located on Wheeler Street close to the junction with Lozells Road.