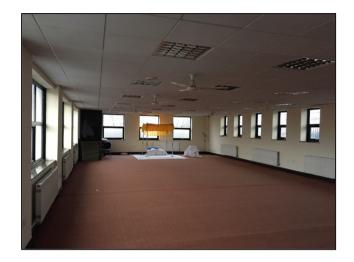

The first floor comprises a large function room with a similar specification to the ground floor, again with suspended ceilings, recessed lighting and central heating via wall mounted radiators, although the floor area is carpeted.