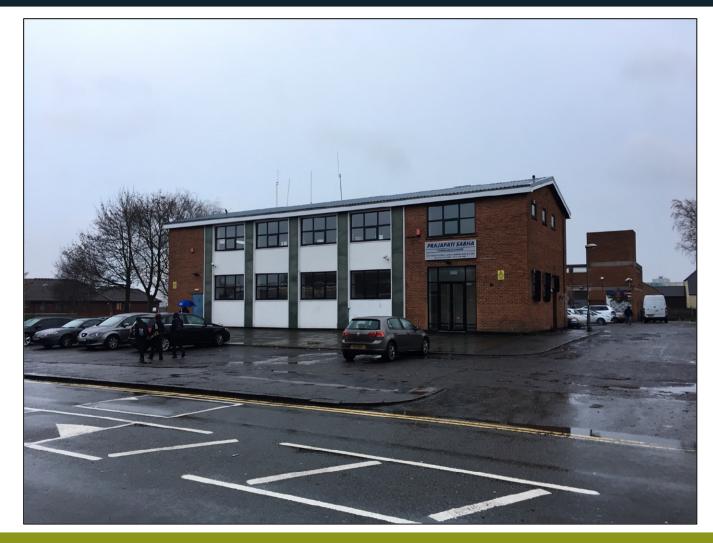

#### **LOCATION**

The premises are located on Wheeler Street close to the junction with Lozells Road.

#### **DESCRIPTION**

The property comprises a modern two storey building with brick elevations under a pitched roof.

Internally, the ground floor comprises a main function room with a commercial standard kitchen facility. This area has suspended ceilings with recessed lighting and tiled floor. Central heating is provided via wall mounted radiators. There is a small basement area providing useful storage space.