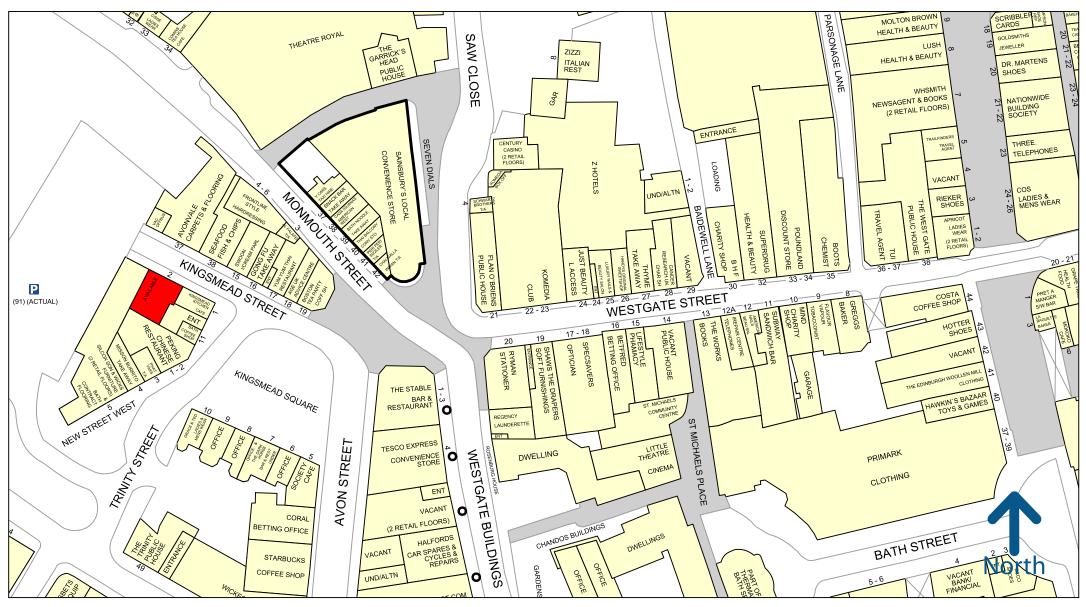

#### LOCATION

The city of Bath is accessed via junction 18 of the M4 and the A46 southbound, therefore providing good commuter routes to the South West.

The property is located on Kingsmead Street, an attractive location within the heart of Bath which provides good access to the city's core retail zone. The nearby area of Kingsmead Square is a popular tourist spot, hosting a variety of retailers including Boston Tea Party, The Kingsmead Kitchen, The Stable and Swoon Gelato, as well as a variety of office tenants.

#### **DESCRIPTION**

The ground floor and basement form part of a five storey Georgian terraced property situated on the northern side of Kingsmead Square. The premises are Grade II listed with Bath stone elevations and a slate roof. The ground floor has a large frontage onto Kingsmead Street and provides open plan sales with ancillary accommodation in the basement.