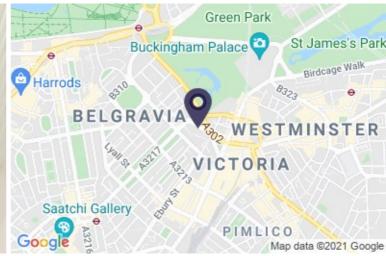

## **1** DESCRIPTION

This Belgravia property is located on the south side of Grosvenor Gardens, between its junctions with Ebury Street and Hobart Place, and less than 2 minutes walk from Victoria Mainline and Underground Stations. Local amenity is excellent, with high quality offerings to the rear within Belgravia, including Eccleston Yards, and also to the north within Nova Quarter.