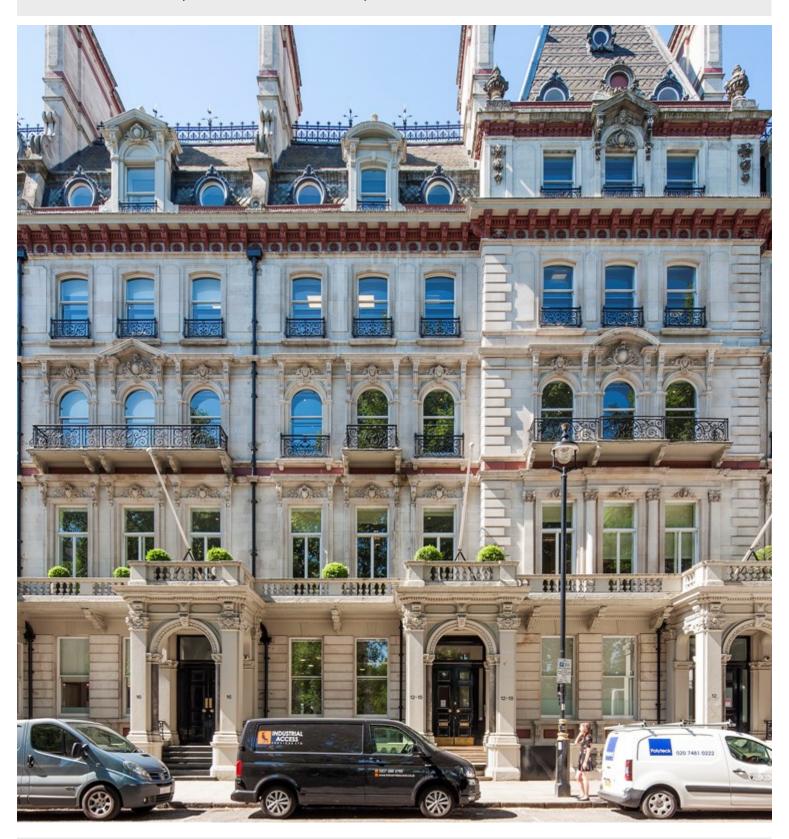

# 12-18 GROSVENOR GARDENS, LONDON SW1W 0DH

OFFICE TO RENT | 3,247 - 14,527 SQ FT | UPON APPLICATION.

## **1** DESCRIPTION

This Belgravia property is located on the south side of Grosvenor Gardens, between its junctions with Ebury Street and Hobart Place, and less than 2 minutes walk from Victoria Mainline and Underground Stations. Local amenity is excellent, with high quality offerings to the rear within Belgravia, including Eccleston Yards, and also to the north within Nova Quarter.

The space available comprises the ground, 4th and 5th floors of this unique modern office building, constructed behind a period facade. The upper floors benefit from superb views across Belgravia whilst the ground benefits from two self contained entrances in addition to the main reception.