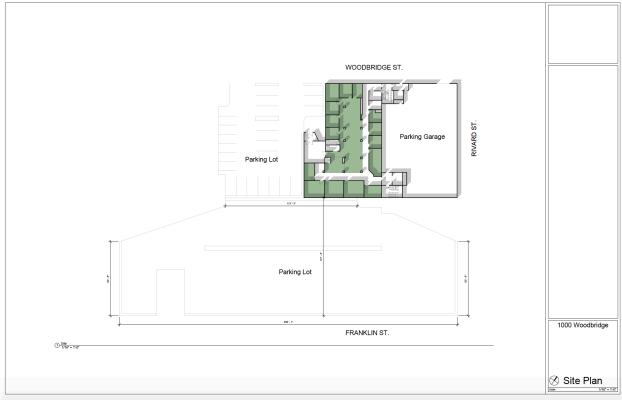

#### Details:

- Located in prime automotive & technology district
- Ample on-site parking available including two enclosed parking garages
- · Building signage available
- Amazing city views & river views
- Rooftop deck
- Fiber internet connection available
- Walkability Score of 92/Transit Score of 71/Bike Score of 82
- Customizable space with natural light
- Future mixed-use, retail, office, & residential development
- Riverfront district is the premiere destination for entertainment, recreation & work
- 24/7 Security / Surveillance