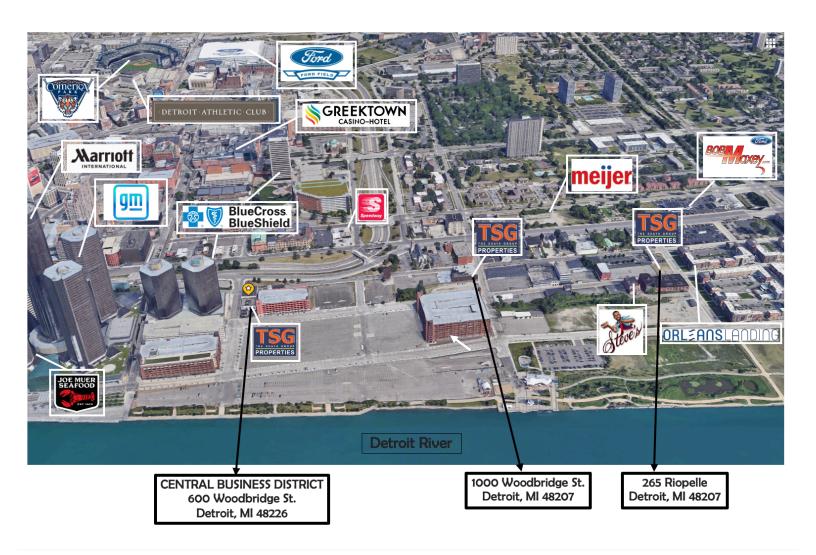

#### LANDMARK LOCATION

- New high rise developments planned nearby with immediately available office space located next to GM and BCBS Headquarters.
- 52K contiguous SF
- Floor plans for single tenants with 12,500 SF of contiguous open space
- Great location for corporate headquarters

#### Details:

- Located in prime automotive & technology district
- Ample on-site parking available including two enclosed parking garages
- · Building signage available
- Amazing city views & river views
- Rooftop deck
- Fiber internet connection available
- Walkability Score of 92/Transit Score of 71/Bike Score of 82
- Customizable space with natural light
- Future mixed-use, retail, office, & residential development
- Riverfront district is the premiere destination for entertainment, recreation & work
- 24/7 Security / Surveillance