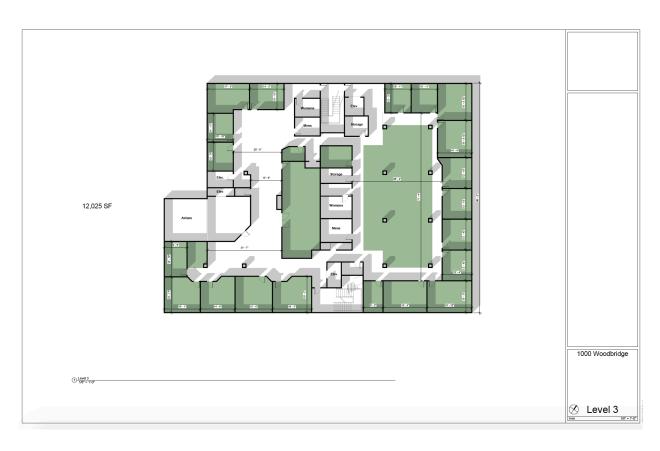

#### LANDMARK LOCATION

- New high rise developments planned nearby with immediately available office space located next to GM and BCBS Headquarters.
- 52K contiguous SF
- Floor plans for single tenants with 12,500 SF of contiguous open space
- Great location for corporate headquarters

#### Details:

- Located in prime automotive & technology district
- Ample on-site parking available including two enclosed parking garages
- · Building signage available
- Amazing city views & river views
- Rooftop deck
- Fiber internet connection available
- Walkability Score of 92/Transit Score of 71/Bike Score of 82
- Customizable space with natural light
- Future mixed-use, retail, office, & residential development
- Riverfront district is the premiere destination for entertainment, recreation & work
- 24/7 Security / Surveillance