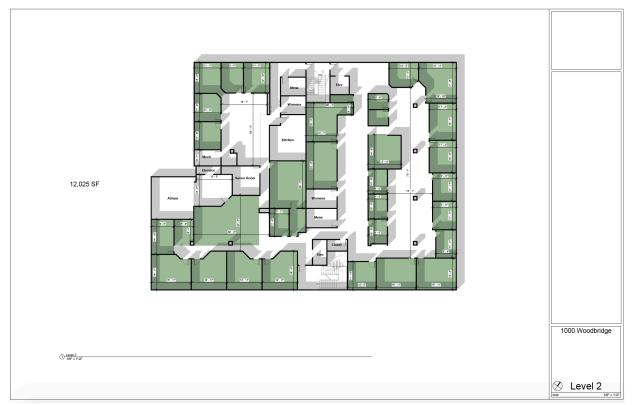

#### LANDMARK LOCATION

- New high rise developments planned nearby with immediately available office space located next to GM and BCBS Headquarters.
- 52K contiguous SF
- Floor plans for single tenants with 12,500 SF of contiguous open space
- Great location for corporate headquarters