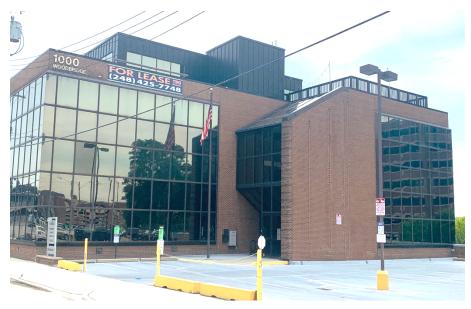

# Detroit Riverfront Corporate Headquarters Space

#### Details:

- Located in prime automotive & technology district
- Ample on-site parking available including two enclosed parking garages
- · Building signage available
- Amazing city views & river views
- Rooftop deck
- Fiber internet connection available
- Walkability Score of 92/Transit Score of 71/Bike Score of 82
- Customizable space with natural light
- Future mixed-use, retail, office, & residential development
- Riverfront district is the premiere destination for entertainment, recreation & work
- 24/7 Security / Surveillance