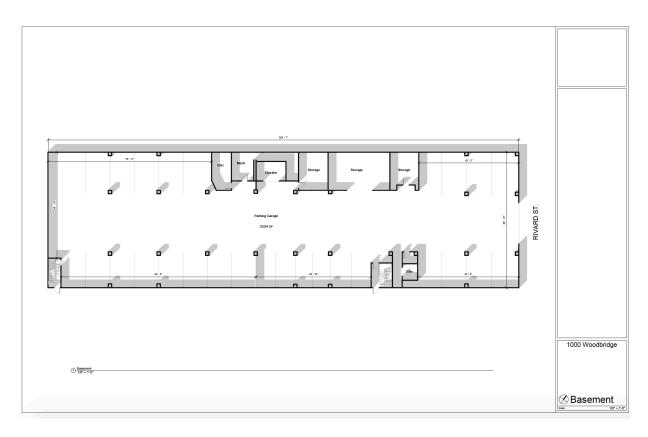

#### Details:

- Located in prime automotive & technology district
- Ample on-site parking available including two enclosed parking garages
- · Building signage available
- Amazing city views & river views
- Rooftop deck
- Fiber internet connection available
- Walkability Score of 92/Transit Score of 71/Bike Score of 82
- Customizable space with natural light
- Future mixed-use, retail, office, & residential development
- Riverfront district is the premiere destination for entertainment, recreation & work
- 24/7 Security / Surveillance