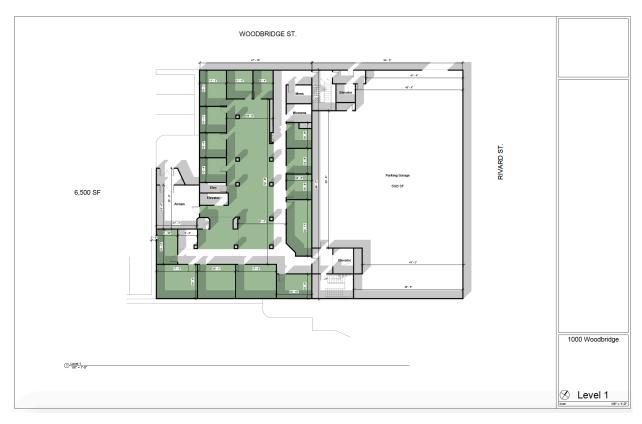

#### LANDMARK LOCATION

- New high rise developments planned nearby with immediately available office space located next to GM and BCBS Headquarters.
- 52K contiguous SF
- Floor plans for single tenants with 12,500 SF of contiguous open space
- Great location for corporate headquarters