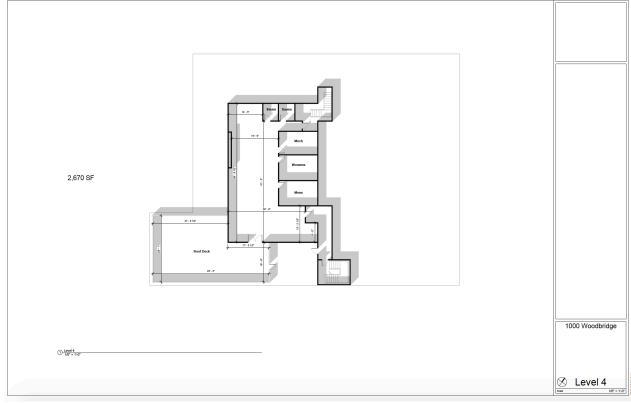

#### Details:

- Located in prime automotive & technology district
- Ample on-site parking available including two enclosed parking garages
- · Building signage available
- Amazing city views & river views
- Rooftop deck
- Fiber internet connection available
- Walkability Score of 92/Transit Score of 71/Bike Score of 82
- Customizable space with natural light
- Future mixed-use, retail, office, & residential development
- Riverfront district is the premiere destination for entertainment, recreation & work
- 24/7 Security / Surveillance