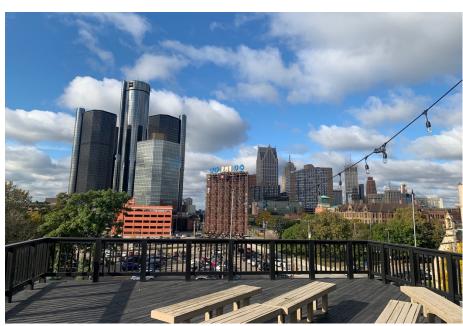

#### Details:

- Located in prime automotive & technology district
- Ample on-site parking available including two enclosed parking garages
- · Building signage available
- Amazing city views & river views
- Rooftop deck
- Fiber internet connection available
- Walkability Score of 92/Transit Score of 71/Bike Score of 82
- Customizable space with natural light
- Future mixed-use, retail, office, & residential development
- Riverfront district is the premiere destination for entertainment, recreation & work
- 24/7 Security / Surveillance