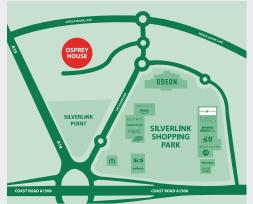

#### **Location:**

The property is located in Silverlink Business Park which is situated adjacent to the A19 and A1058 Coast Road. The business park lies 7.5 miles east of Newcastle City Centre. The immediate locality provides a broad range of commercial uses such as Silverlink Shopping Park that includes M&S, Boots, McDonalds together with a variety of other restaurants. The property is also located immediately adjacent to Cobalt Business Park which is the UK's largest office park. There is also a children's nursery, selection of hotels and car showrooms within the vicinity. Newcastle International Airport is located within a 20 minute drive.