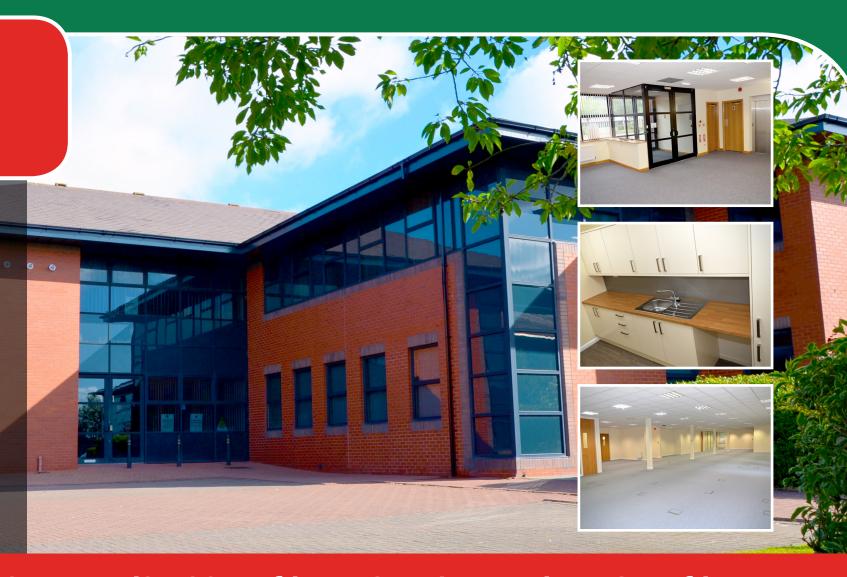

#### **Accommodation:**

The building has been recently refurbished internally and benefits from a generous reception area, male/female and disabled WCs, an eight person passenger lift and kitchen facilities. The available first floor office accommodation is predominantly open plan with raised access floors, suspended ceilings and recessed lighting. The space also benefits from several existing partitioned offices/meeting rooms together with a separate server room.

The whole property benefits from 48 designated car parking spaces.

The accommodation provides the following net internal areas:

|                      | m²                            | ft²   |
|----------------------|-------------------------------|-------|
| Ground Floor Suite A | LET to Nirvana Europe Limited |       |
| Ground Floor Suite B | Under Offer                   |       |
| First Floor          | 534.71                        | 5,756 |
| Storage              | 9.67                          | 104   |
| TOTAL:               | 544.38                        | 5,860 |