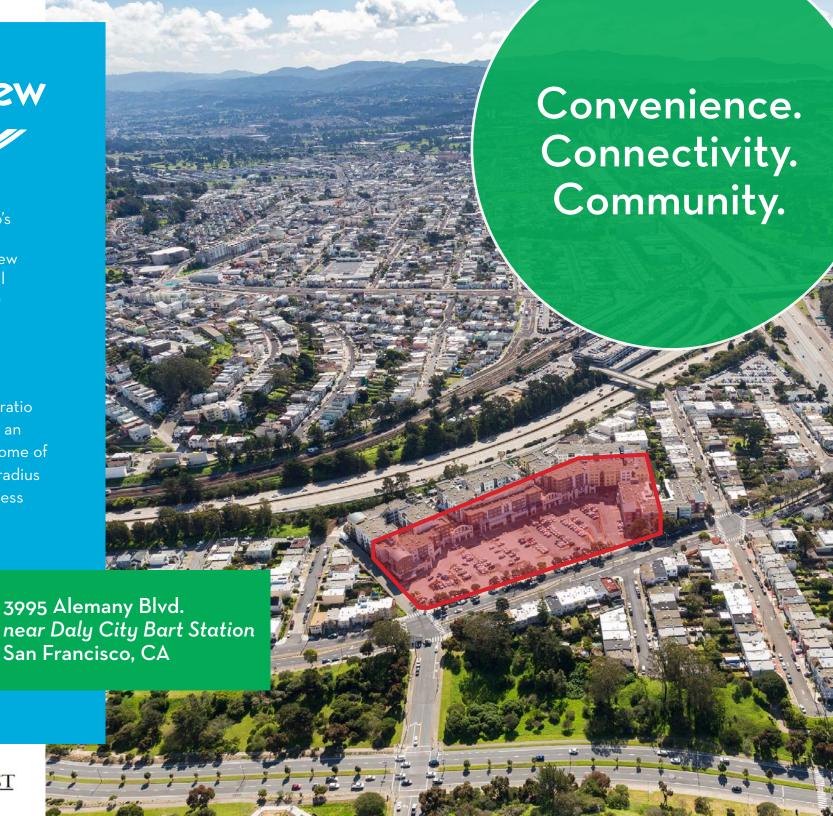

# OceanView Village

Nestled in San Francisco's bustling OceanView neighborhood, OceanView Village offers prime retail space at the base of 370 residential apartments.

- Anchored by H Mart
- Convenient access
- Above market parking ratio
- •300,857 residents with an average household income of \$119,301+ within 3-mile radius
- •Exceptional transit access