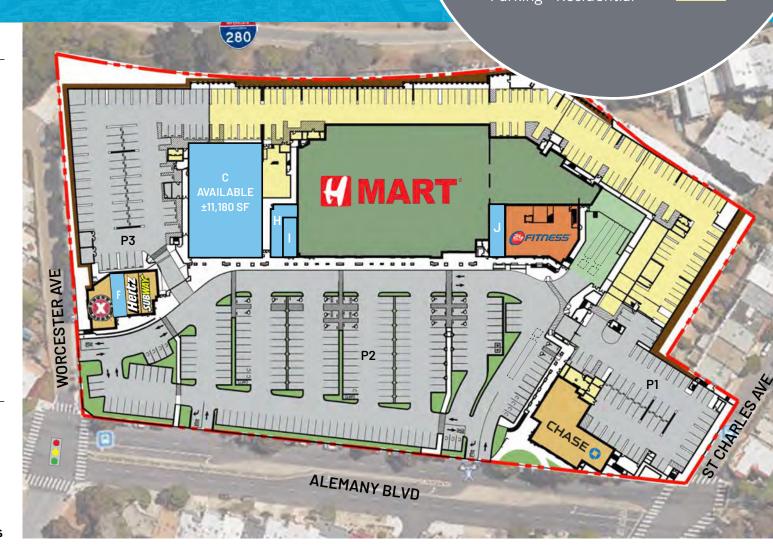

## OceanView Sitemap

Renowned international grocer H Mart will open at OceanView Village in 2019, offering an in-demand retail presence that will anchor and strengthen retail traffic to the benefit of all tenants.

## Legend

Available
Anchor Retail
Major Retail
Other Retail
Retail Parking
Parking - Residential

#### **TENANTS**

| Α                   | H Mart          | 41,222 SF |
|---------------------|-----------------|-----------|
|                     | Loading Dock    | 6,034 SF  |
| В                   | 24 Hour Fitness | 26,892 SF |
| С                   | Available       | 11,180 SF |
| D                   | Subway          | 934 SF    |
| Ε                   | Hertz           | 860 SF    |
| F                   | Available       | 950 SF    |
| G                   | Extreme Pizza   | 1,604 SF  |
| Н                   | Available       | 1,100 SF  |
|                     | Available       | 745 SF    |
| J                   | Available       | 1,101 SF  |
| Κ                   | Chase           | 5,784 SF  |
| Total Leasable Area |                 | 92,372 SF |

#### **PARKING**

| Parking Ratio/1,000 SF |                   | 3.65 Spaces |
|------------------------|-------------------|-------------|
| Total Retail Parking   |                   | 337 Spaces  |
| Р3                     | Covered Retail    | 74 Spaces   |
| P2                     | Unovered Retail   | 206 Spaces  |
|                        | (24 Hour Fitness) |             |
| P <sub>1</sub>         | Reserved          | 57 Spaces   |