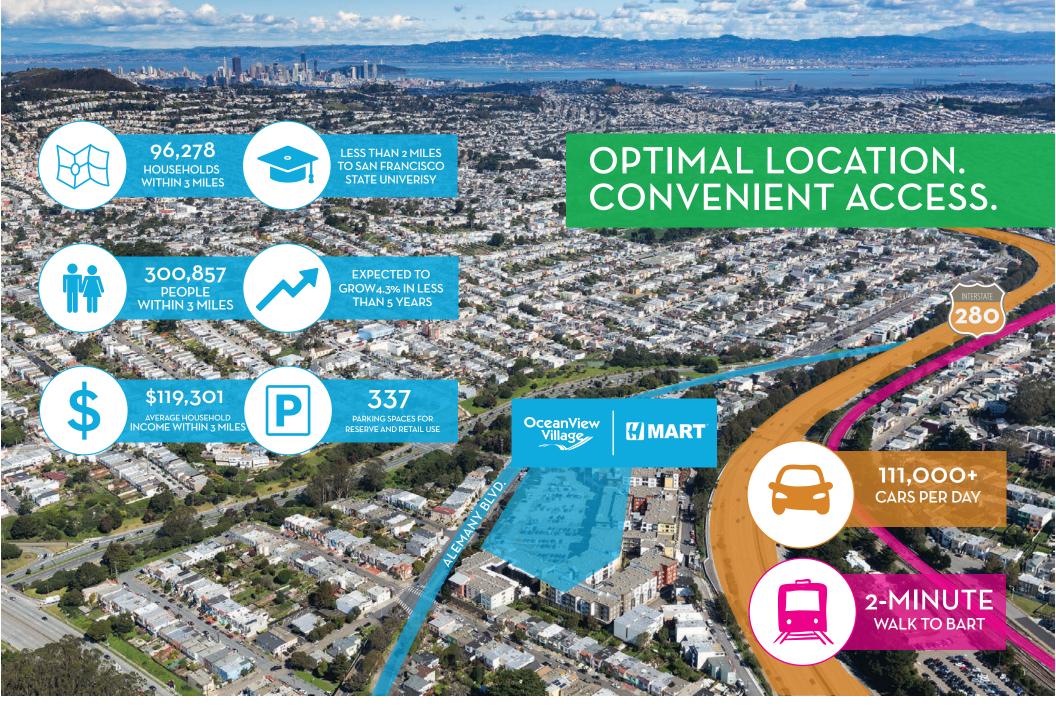

# OceanView Village

Nestled in San Francisco's bustling OceanView neighborhood, OceanView Village offers prime retail space at the base of 370 residential apartments.

- Anchored by H Mart
- Convenient access
- Above market parking ratio
- •300,857 residents with an average household income of \$119,301+ within 3-mile radius
- •Exceptional transit access