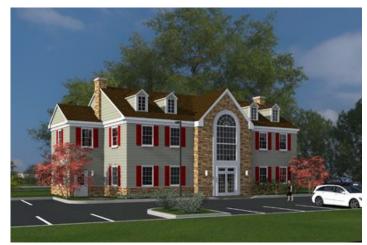

#### **Overview/Comments**

Status:

Land available for Sale with two options: 1) Land with approved Land Development Plan for \$440,000; 2) Land and Turnkey Building and/or Shell, per buyer's building specifications. Unique opportunity for a turnkey design/build facility.

Land Development plans approved and recorded for a 5,200 SF Gross (4,400 SF usable), 2-story building plus a 2,200 SF lower level.

Lot is clear, leveled and ready for new construction.

Location: Route 100 North, right on Graphite Mine Road, right on Byers Road, property is on the south side.

## **Property Images**

Glass

Siding