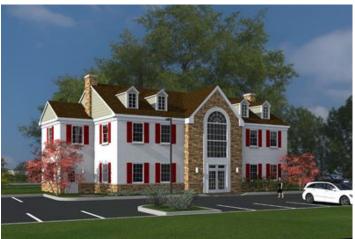

#### **Overview/Comments**

Status:

Land available for Sale with two options: 1) Land with approved Land Development Plan for \$440,000; 2) Land and Turnkey Building and/or Shell, per buyer's building specifications. Unique opportunity for a turnkey design/build facility.

Land Development plans approved and recorded for a 5,200 SF Gross (4,400 SF usable), 2-story building plus a 2,200 SF lower level.

Lot is clear, leveled and ready for new construction.

Location: Route 100 North, right on Graphite Mine Road, right on Byers Road, property is on the south side.

## **Property Images**

Glass

Siding