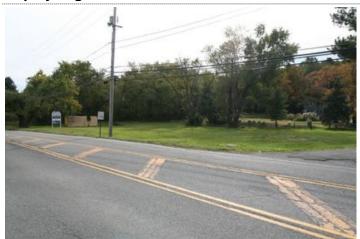

Land Development plans approved and recorded for a 5,200 SF Gross (4,400 SF usable), 2-story building plus a 2,200 SF lower level.

Lot is clear, leveled and ready for new construction.

Location: Route 100 North, right on Graphite Mine Road, right on Byers Road, property is on the south side.

Largest Nearby Street: Byers Road Airports: Philadelphia

Feet of Frontage: 195

Site Description .70 acre lot. 30,580 s.f. level topography. Based on proposed placement of building under the approved land development plan in accordance with the zoning ordinance: front yard required 20', provided 20', rear yard required is 40' provided 57', side yards required 10', provided 86' and 35'.