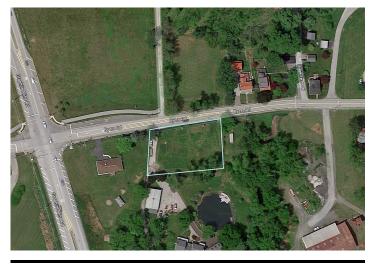

Land Development plans approved and recorded for a 5,200 SF Gross (4,400 SF usable), 2-story building plus a 2,200 SF lower level.

Lot is clear, leveled and ready for new construction.

Location: Route 100 North, right on Graphite Mine Road, right on Byers Road, property is on the south side.

#### **Area & Location**

Property Located Between: Graphite Mine Road & Byers Road Traffic/Vehicle Count:

Side of Street:SouthTransportation:HighwayRoad Type:PavedHighway Access:Pennsylv

Road Type: Paved Highway Access: Pennsylvania Turnpike Exit 312 Pennsylvania Property Visibility: Good Route 100 (Pottstown Pike)

Largest Nearby Street: Byers Road Airports: Philadelphia

Feet of Frontage: 195

Site Description .70 acre lot. 30,580 s.f. level topography. Based on proposed placement of building under the approved land development plan in accordance with the zoning ordinance: front yard required 20', provided 20', rear yard required is 40' provided 57', side yards required 10', provided 86' and 35'.