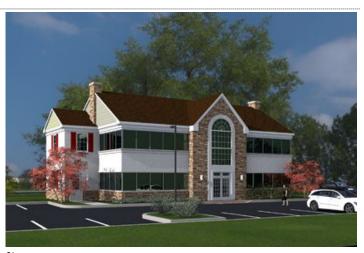

#### **Overview/Comments**

Status:

Land available for Sale with two options: 1) Land with approved Land Development Plan for \$440,000; 2) Land and Turnkey Building and/or Shell, per buyer's building specifications. Unique opportunity for a turnkey design/build facility.

Land Development plans approved and recorded for a 5,200 SF Gross (4,400 SF usable), 2-story building plus a 2,200 SF lower level.

Lot is clear, leveled and ready for new construction.

Location: Route 100 North, right on Graphite Mine Road, right on Byers Road, property is on the south side.

## **Property Images**

Glass

Siding