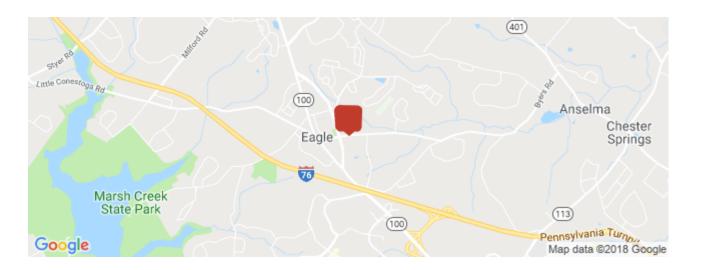

Area Description Chester Springs is one of the most historically significant areas in Chester County. This property is located in Upper Uwchlan Township.

### Location

Address: 164 Byers Road, Chester Springs, PA 19425

County: Cheste

MSA: Philadelphia-Camden-Wilmington