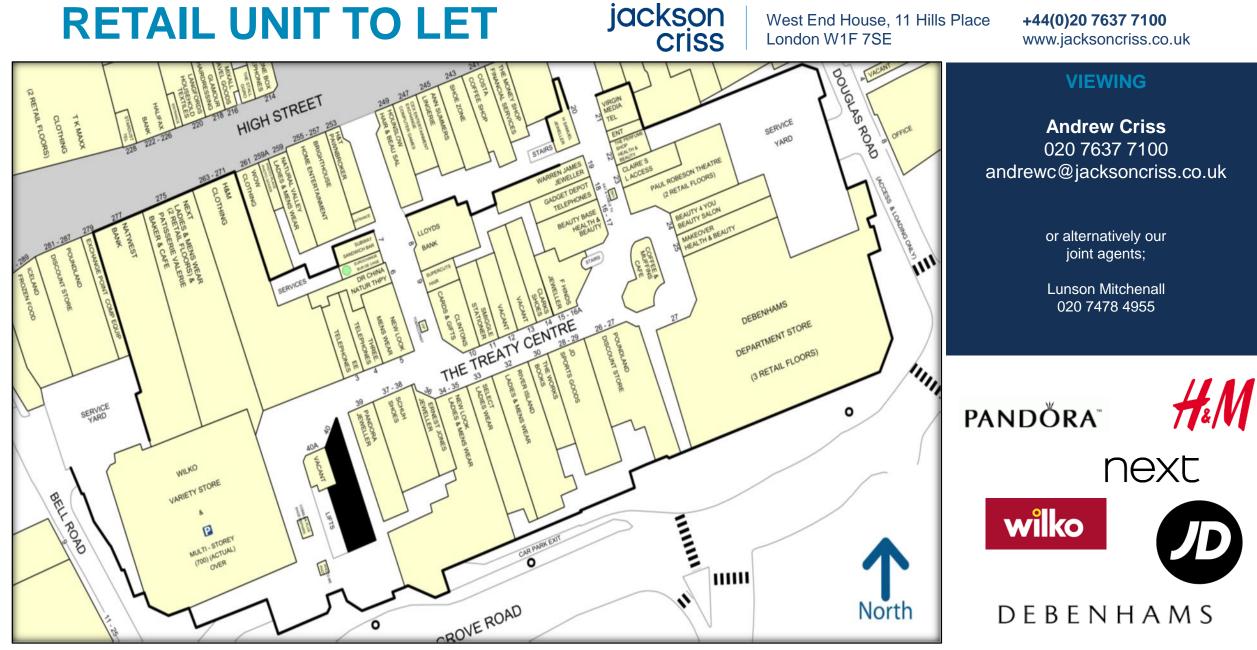

# HOUNSLOW – UNIT 40, THE TREATY CENTRE

- The Treaty Centre is located in the heart of Hounslow town centre.
- The scheme extends to 280,000 sq ft with an annual footfall in excess of 8m.
- Unit 40 is directly opposite the entrance to Next and H&M.