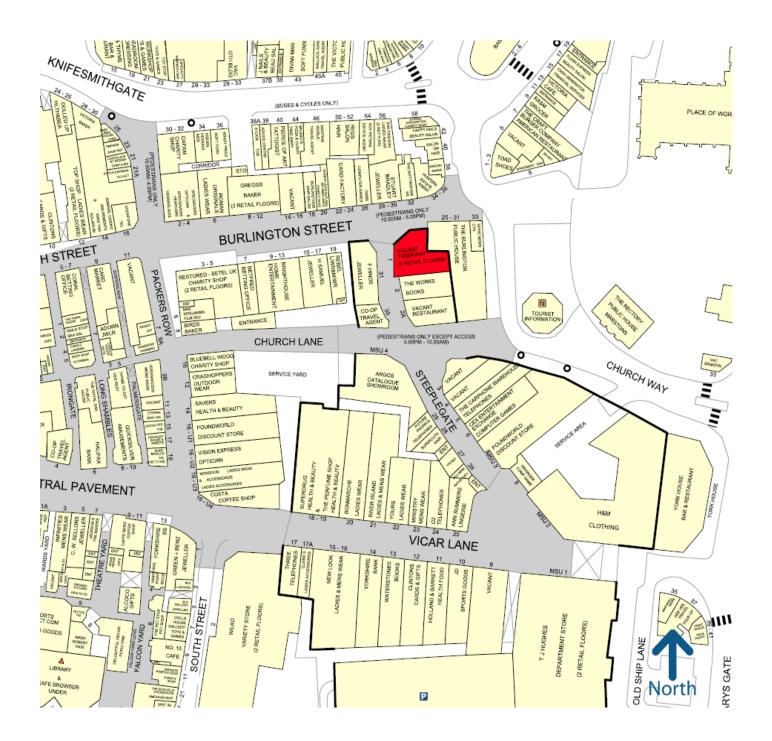

## Location

Situated in a prominent corner location at the junction of Steeplegate and Burlington Street.

Nearby retailers include The Works, Argos, The Co-Operative Travel, F.Hinds Jewellers, Card Factory and H.Samuel.