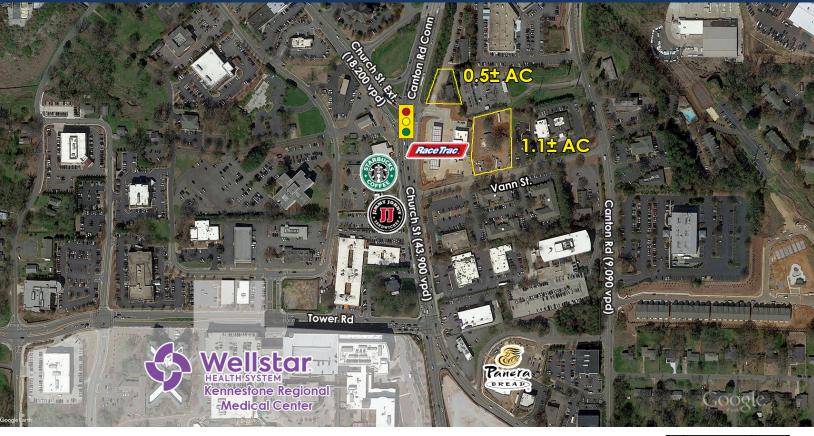

## Land for Sale - Near Kennestone Regional Medical Center 0.5± ac & 1.1± ac Parcels at Traffic Light

844 Church Street - 121 Vann Street, Marietta, GA 30060

## **Property Highlights**

- Two parcels (0.5± ac & 1.1± ac) adjacent to NEW RaceTrac Store (opened in 2018)
- 200± yard walk to Kennestone Regional Medical Center
- Great visibility to 43,900 cars per day on Church St at traffic light
- Convenient access to I-75, I-575, Cobb Parkway (Hwy 41), and Marietta Square.
- Zoned CRC City of Marietta
- Perfect site for hotel, retail, or medical office use
- · Demographics: