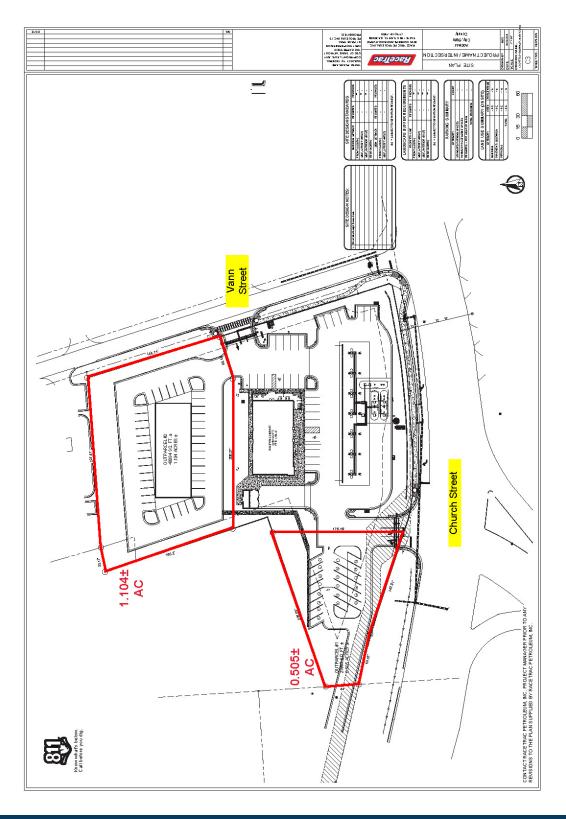

## Land for Sale - Near Kennestone Regional Medical Center 0.5± ac & 1.1± ac Parcels at Traffic Light

844 Church Street - 121 Vann Street, Marietta, GA 30060

## 844 Church Street - 121 Vann Street Marietta, GA 30060