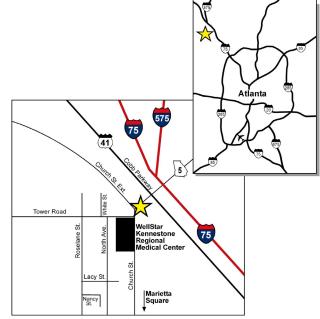

## **Property Highlights**

- Two parcels (0.5± ac & 1.1± ac) adjacent to NEW RaceTrac Store (opened in 2018)
- 200± yard walk to Kennestone Regional Medical Center
- Great visibility to 43,900 cars per day on Church St at traffic light
- Convenient access to I-75, I-575, Cobb Parkway (Hwy 41), and Marietta Square.
- Zoned CRC City of Marietta
- Perfect site for hotel, retail, or medical office use
- · Demographics: